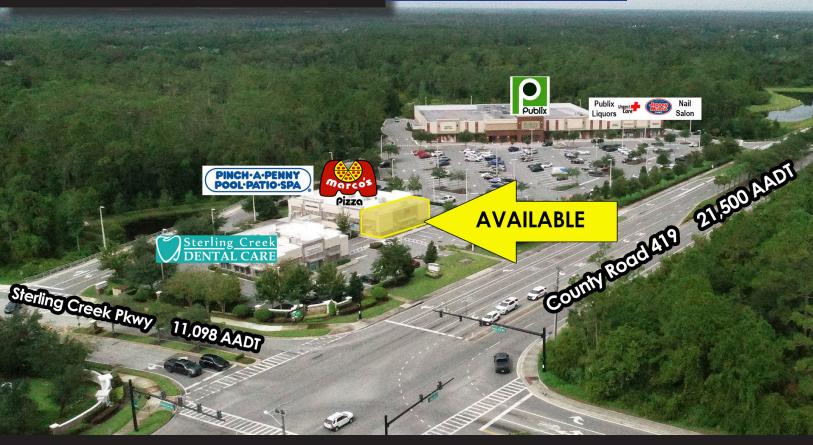

## The Shoppes at Sterling Creek

- Rare Vacancy in High Volume Publix Center
- 2,000 SF End Cap Available
- Excellent Visibility, Frontage, Access, and Signage on 419
- Situated in Rapidly Growing Trade Area
- Adjacent to Affluent Subdivisions
- Draws traffic from High Income Earners