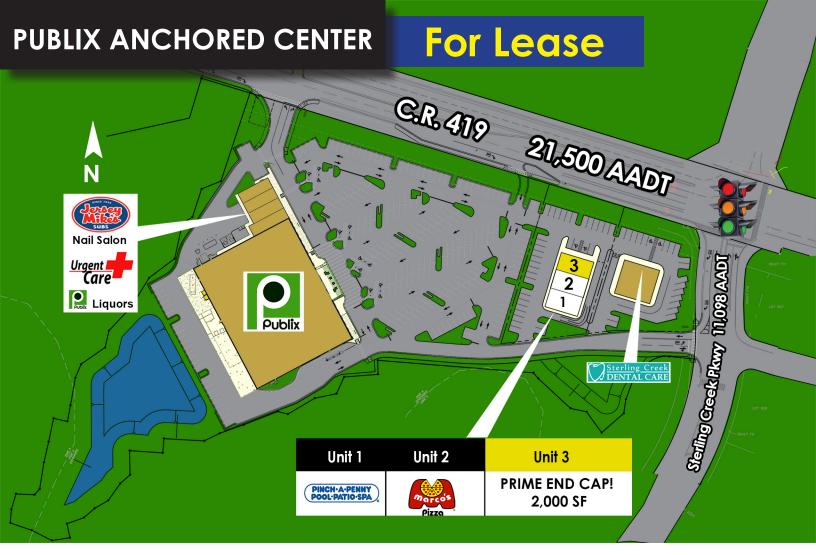

## The Shoppes at Sterling Creek

- Rare Vacancy in High Volume Publix Center
- 2,000 SF End Cap Available
- Excellent Visibility, Frontage, Access, and Signage on 419
- Situated in Rapidly Growing Trade Area
- Adjacent to Affluent Subdivisions
- Draws traffic from High Income Earners