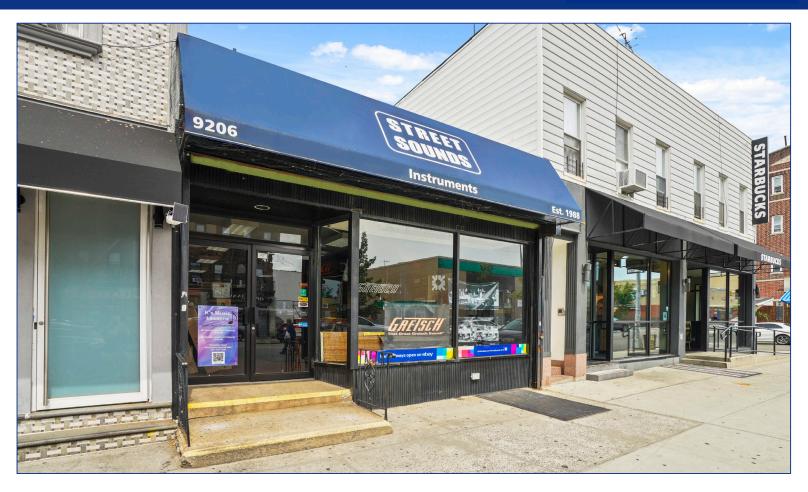

## 9206 3rd Avenue

**BAY RIDGE, BROOKLYN 11209** 

## **OVERVIEW**

**BUILDING CLASS: ONE-STORY RETAIL** 

**RETAIL STATUS:** VACANT

**RETAIL SQ.FT:** 1,920 SQ.FT.

**RETAIL DIMENSIONS:** 20' x 96'

**FRONTAGE:** 20'

**CEILING HEIGHT:** 19'

ZONING: R6B/C1-3

## **NEIGHBORING RETAILERS**

**ASKING RENT: \$59 SF/NNN** 

## **HIGHLIGHTS**

- Next door to Starbucks serves 1,000+ customers per day
- High volume retail corridor
- Surrounded by a densely populated residential area
- Ability to vent for restaurant
- R train one block away at 93rd Street 4th Avenue
- B37 MTA bus stop located directly in front of the property