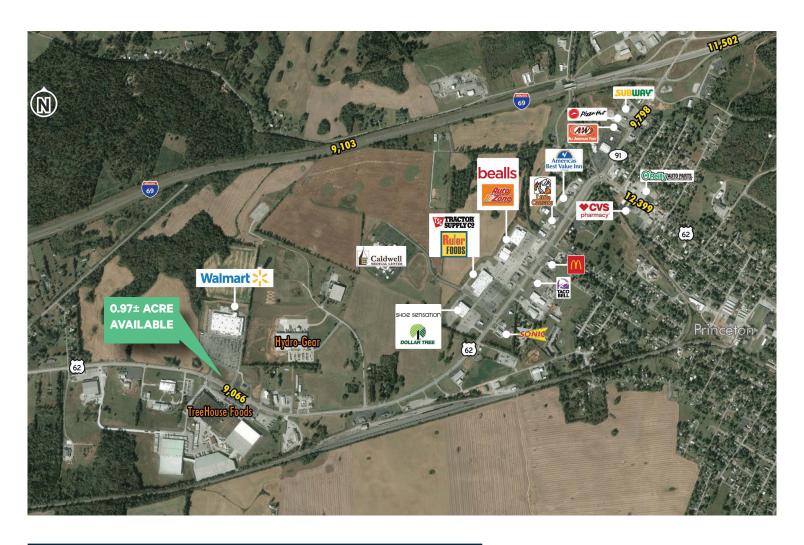

## Walmart Outparcel

1500 US 62 Princeton, KY www.cbre.us/walmart

## **Property Features**

- Corner location at the signalized entrance to Walmart
- Excellent visibility from US Hwy 62
- Adjacent to major employers Hydro-Gear and TreeHouse Foods Inc.
- Princeton is situated along the Western Kentucky Parkway, a major east-west, controlled access highway throughout western Kentucky with easy access to I-24 to Nashville and I-169/I-69 to Evansville