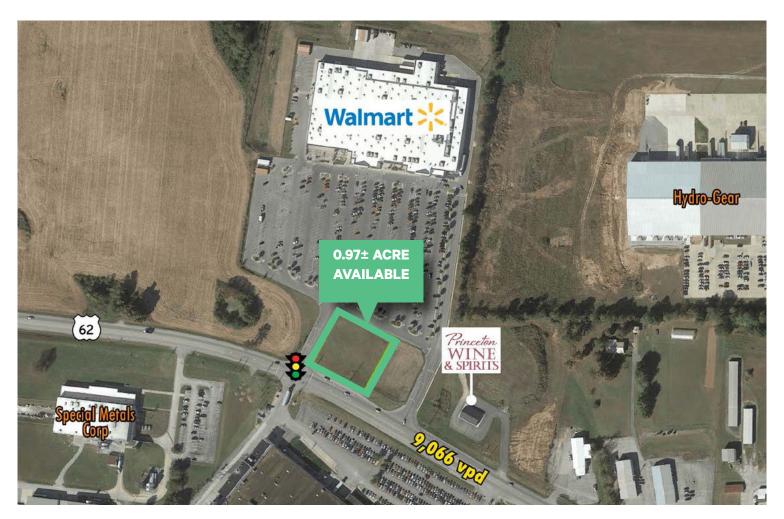

## Walmart Outparcel

1500 US 62 Princeton, KY www.cbre.us/walmart

## **Property Features**

- Corner location at the signalized entrance to Walmart
- Excellent visibility from US Hwy 62
- Adjacent to major employers Hydro-Gear and TreeHouse Foods Inc.
- Princeton is situated along the Western Kentucky Parkway, a major east-west, controlled access highway throughout western Kentucky with easy access to I-24 to Nashville and I-169/I-69 to Evansville