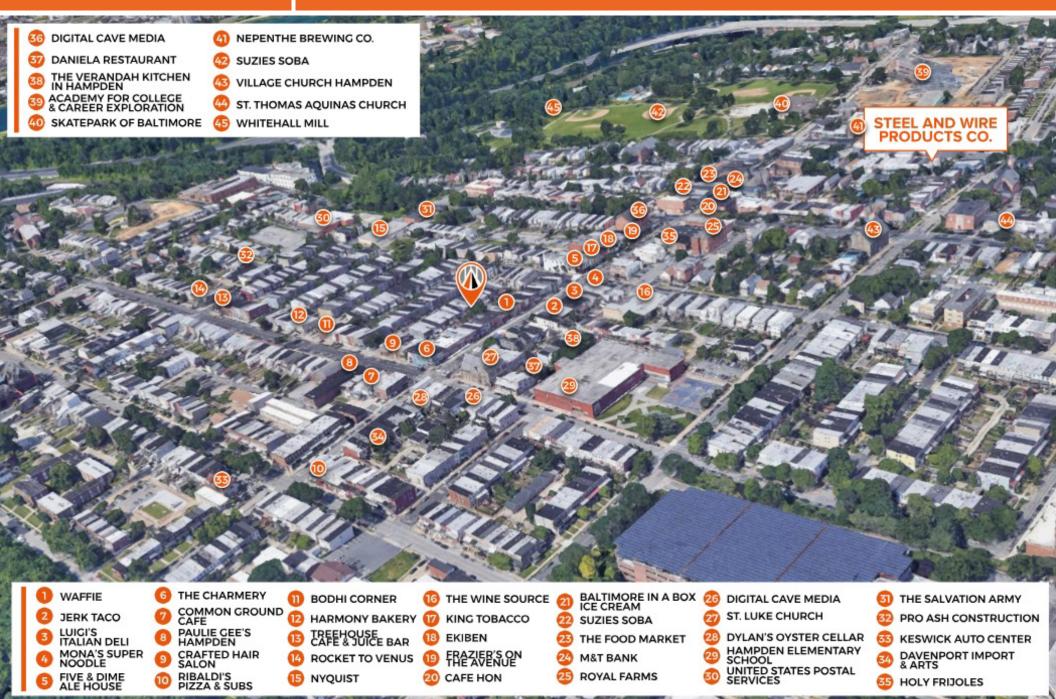

## **819W 36TH ST** BALTIMORE, MD 21211

.

**FOR LEASE BALTIMORE** 

# LOCATION REVIEW 819 W 36TH ST

#### **LEASE PRICE:**

\$1,900/MO NNN FOR GROUND LEVEL+BASEMENT \$2,500/MO NNN FOR ALL THREE FLOORS

**BUILDING SIZE:** 1200SF

YEAR BUILT: 1900

ZONING: C-1

#### HIGHLIGHTS:

► THE SPACE HAS AN OUTDOOR PATIO AND WALK-IN FRIDGE AND IS SET UP FOR A BAKING KITCHEN (NO HOOD SYSTEM) IN THE BASEMENT.



ROSS CONN S 301-275-5509 C AVENUEREALESTATELLC.COM ROSS@AVENUEREALESTATELLC.COM AVENUE REAL ESTATE, LLC | 410-342-5263 | 9711 WASHINGTONIAN BLVD STE 550 GAITHERSBURG MD 20878



## LOCAL TRADE AREA 819 W 36TH ST



### AERIAL MAP 819 W 36TH ST



## DEMOGRAPHICS 819 W 36TH ST

| POPULATION           | 1 MILE | 2MILES  | 3 MILES |
|----------------------|--------|---------|---------|
| TOTAL POPULATION     | 29,195 | 119,705 | 283,429 |
| AVERAGE AGE          | 33.6   | 34.1    | 35.0    |
| AVERAGE AGE (MALE)   | 32.9   | 32.6    | 32.6    |
| AVERAGE AGE (FEMALE) | 34.9   | 34.7    | 36.6    |

| HOUSEHOLD & INCOME  | 1 MILE    | 2MILES    | 3 MILES   |
|---------------------|-----------|-----------|-----------|
| TOTAL HOUSEHOLD     | 12,419    | 48,488    | 109,288   |
| # OF PERSONS PER HH | 2.4       | 2.5       | 2.5       |
| AVERAGE HH INCOME   | \$71,143  | \$65,079  | \$57,588  |
| AVERAGE HOUSE VALUE | \$329,432 | \$309,125 | \$273,789 |



#### **819 W 36TH ST** BALTIMORE, MD 21211

#### CONTACT

Ross Conn Broker

Cel