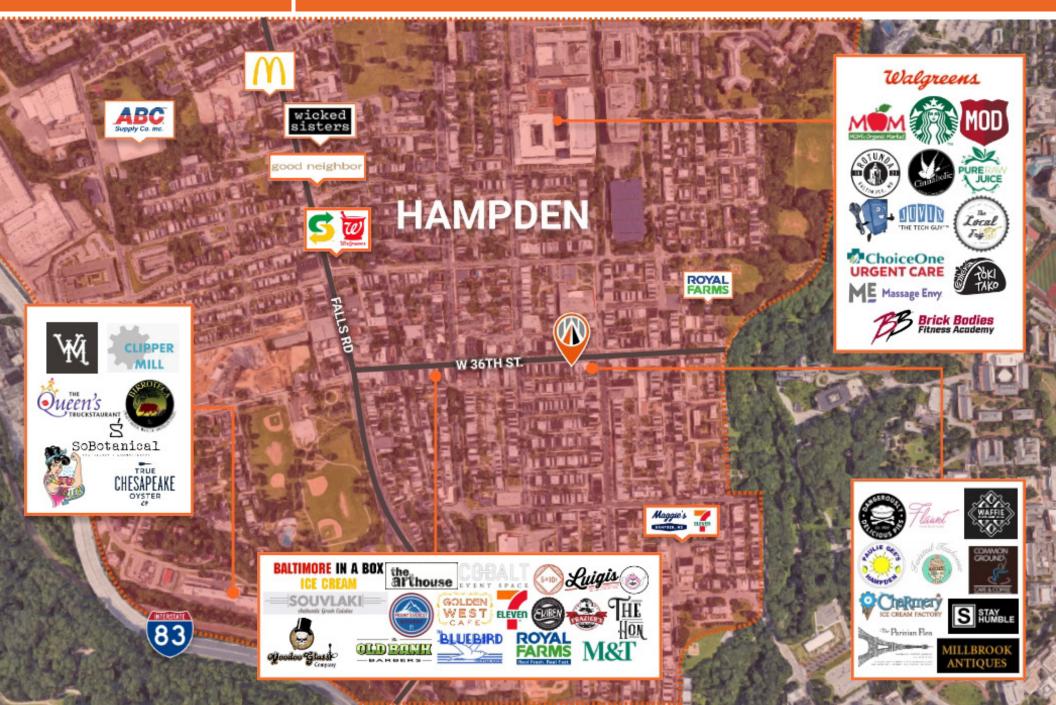

## **819W 36TH ST** BALTIMORE, MD 21211

.

**FOR LEASE BALTIMORE** 

# LOCATION REVIEW 819 W 36TH ST

#### **LEASE PRICE:**

\$1,900/MO NNN FOR GROUND LEVEL+BASEMENT \$2,500/MO NNN FOR ALL THREE FLOORS

**BUILDING SIZE:** 1200SF

YEAR BUILT: 1900

ZONING: C-1

#### HIGHLIGHTS:

► THE SPACE HAS AN OUTDOOR PATIO AND WALK-IN FRIDGE AND IS SET UP FOR A BAKING KITCHEN (NO HOOD SYSTEM) IN THE BASEMENT.



ROSS CONN S 301-275-5509 C AVENUEREALESTATELLC.COM ROSS@AVENUEREALESTATELLC.COM AVENUE REAL ESTATE, LLC | 410-342-5263 | 9711 WASHINGTONIAN BLVD STE 550 GAITHERSBURG MD 20878



## LOCAL TRADE AREA 819 W 36TH ST



### AERIAL MAP 819 W 36TH ST



## DEMOGRAPHICS 819 W 36TH ST

| POPULATION           | 1 MILE | 2MILES  | 3 MILES |
|----------------------|--------|---------|---------|
| TOTAL POPULATION     | 29,195 | 119,705 | 283,429 |
| AVERAGE AGE          | 33.6   | 34.1    | 35.0    |
| AVERAGE AGE (MALE)   | 32.9   | 32.6    | 32.6    |
| AVERAGE AGE (FEMALE) | 34.9   | 34.7    | 36.6    |

| HOUSEHOLD & INCOME  | 1 MILE    | 2MILES    | 3 MILES   |
|---------------------|-----------|-----------|-----------|
| TOTAL HOUSEHOLD     | 12,419    | 48,488    | 109,288   |
| # OF PERSONS PER HH | 2.4       | 2.5       | 2.5       |
| AVERAGE HH INCOME   | \$71,143  | \$65,079  | \$57,588  |
| AVERAGE HOUSE VALUE | \$329,432 | \$309,125 | \$273,789 |



#### **819 W 36TH ST** BALTIMORE, MD 21211

###