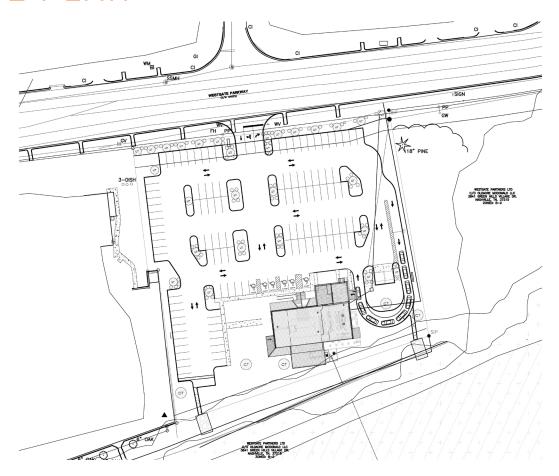

Built in 2019, this space is in excellent condition with a new bar room recently added. This second generation restaurant is in turn-key condition ready for you to plug in your new business.

This enticing opportunity is located in the heart of the market's highest commercial concentration on Westgate Pky with easy access to Montgomery Highway. Don't wait, seize this golden chance to make your mark in the thriving restaurant industry!

#### **HIGHLIGHTS**

- 6,700 SF
- Second Generation Restaurant
- Built in 2019
- Located on Westgate Pky with over 13,000 VPD
- Convenient access to Montgomery Hwy with over 43,000 VPD
- Minutes from the Wiregrass
   Commons Mall with over 607K
   annual visits according to Placer.Al
- Asking Price: \$3.295M



## PROPERTY PHOTOS













## SITE PLAN



## FLOOR PLAN



## PRIME LOCATION

#### • Surrounded by National Retailers

This site is situated near several National Retailers including The Home Depot, Sam's Club, Academy Sports, Hobby Lobby and much more.

#### Convenient Access to Montgomery Hwy

Easy access to Montgomery Hwy with over 43,000 VPD.

#### • Minutes form the Wiregrass Commons Mall

Located just minutes from this spacious indoor mall featuring retailers such as Belk, Dillard's, JCPenney, Bath & Body Works and more.



## **DEMOGRAPHICS**

| DEMOGRAPHICS                     | 3 MILES  | 5 MILES  | 10 MILES |
|----------------------------------|----------|----------|----------|
| POPULATION                       | 27,735   | 62,090   | 104,292  |
| 2020-2024 POPULATION GROWTH RATE | 0.43%    | 0.36%    | 0.57%    |
| D