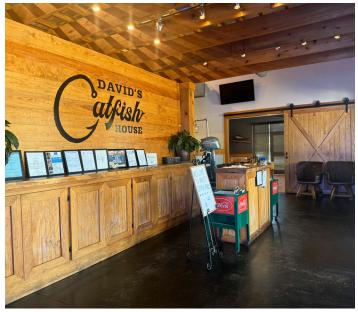

## PROPERTY PHOTOS

### PROPERTY SUMMARY

Looking for a prime restaurant space with all the essentials? Look no further!

CBRE presents a 6,700 SF freestanding restaurant complete with a convenient pick-up window. Built in 2019, this space is in excellent condition with a new bar room recently added. This second generation restaurant is in turn-key condition ready for you to plug in your new business.