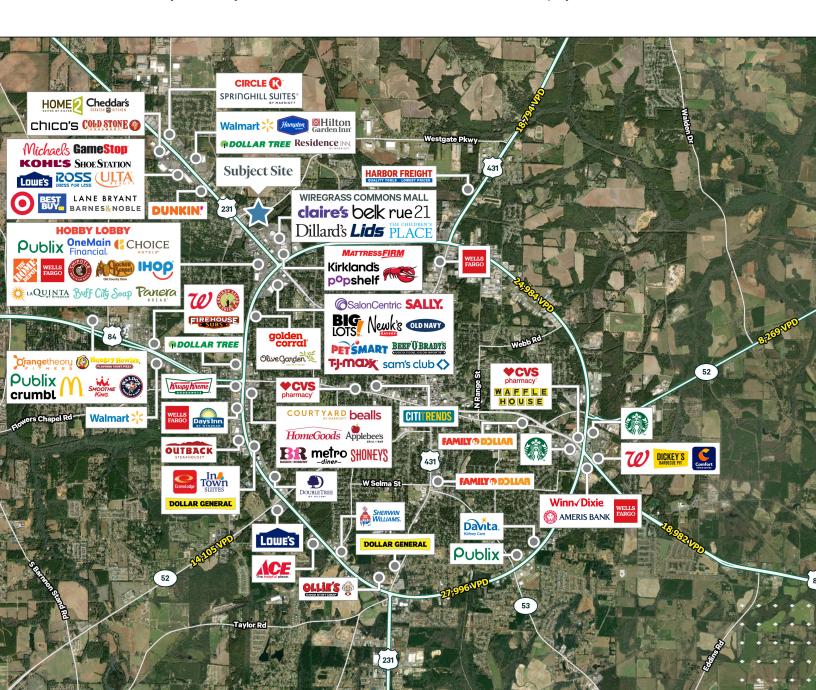

## PRIME LOCATION

#### • Surrounded by National Retailers

This site is situated near several National Retailers including The Home Depot, Sam's Club, Academy Sports, Hobby Lobby and much more.

#### Convenient Access to Montgomery Hwy

Easy access to Montgomery Hwy with over 43,000 VPD.

#### • Minutes form the Wiregrass Commons Mall

Located just minutes from this spacious indoor mall featuring retailers such as Belk, Dillard's, JCPenney, Bath & Body Works and more.