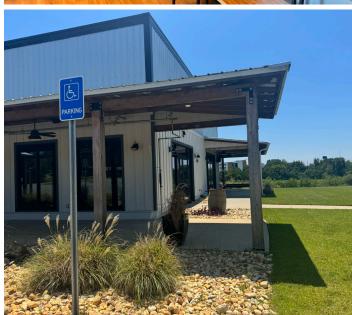

ient pick-up window. Built in 2019, this space is in excellent condition with a new bar room recently added. This second generation restaurant is in turn-key condition ready for you to plug in your new business.

This enticing opportunity is located in the heart of the market's highest commercial concentration on Westgate Pky with easy access to Montgomery Highway. Don't wait, seize this golden chance to make your mark in the thriving restaurant industry!

#### **HIGHLIGHTS**

- 6,700 SF
- Second Generation Restaurant
- Built in 2019
- Located on Westgate Pky with over 13,000 VPD
- Convenient access to Montgomery Hwy with over 43,000 VPD
- Minutes from the Wiregrass
   Commons Mall with over 607K
   annual visits according to Placer.Al
- Asking Price: \$3.295M



## PROPERTY PHOTOS













## SITE PLAN



## FLOOR PLAN



## PRIME LOCATION

#### • Surrounded by National Retailers

This site is situated near several National Retailers including The Home Depot, Sam's Club, Academy Sports, Hobby Lobby and much more.

#### Convenient Access to Montgomery Hwy

Easy access to Montgomery Hwy with over 43,000 VPD.

#### • Minutes form the Wiregrass Commons Mall

Located just minutes from this spacious indoor mall featuring retailers such as Belk, Dillard's, JCPenney, Bath & Body Works and more.



## **DEMOGRAPHICS**

| DEMOGRAPHICS                     | 3 MILES  | 5 MILES  | 10 MILES |
|----------------------------------|----------|----------|----------|
| POPULATION                       | 27,735   | 62,090   | 104,292  |
| 2020-2024 POPULATION GROWTH RATE | 0.43%    | 0.36%