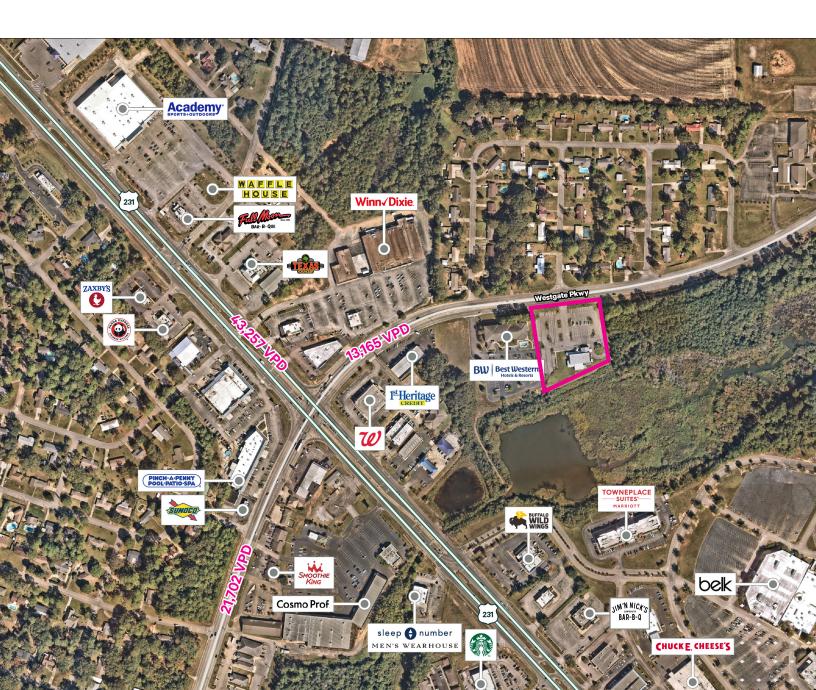

This enticing opportunity is located in the heart of the market's highest commercial concentration on Westgate Pky with easy access to Montgomery Highway. Don't wait, seize this golden chance to make your mark in the thriving restaurant industry!

#### • Surrounded by National Retailers

This site is situated near several National Retailers including The Home Depot, Sam's Club, Academy Sports, Hobby Lobby and much more.

#### Convenient Access to Montgomery Hwy

Easy access to Montgomery Hwy with over 43,000 VPD.

#### • Minutes form the Wiregrass Commons Mall

Located just minutes from this spacious indoor mall featuring retailers such as Belk, Dillard's, JCPenney, Bath & Body Works and more.