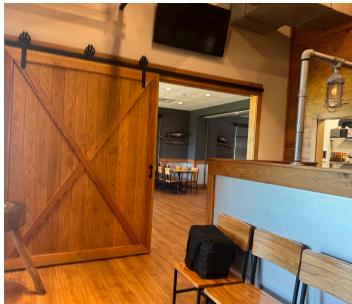

## PROPERTY PHOTOS

### PROPERTY SUMMARY

Looking for a prime restaurant space with all the essentials? Look no further!

CBRE presents a 6,700 SF freestanding restaurant complete with a convenient pick-up window. Built in 2019, this space is in excellent condition with a new bar room recently added. This second generation restaurant is in turn-key condition ready for you to plug in your new business.