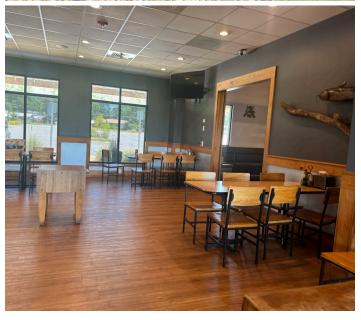

pick-up window. Built in 2019, this space is in excellent condition with a new bar room recently added. This second generation restaurant is in turn-key condition ready for you to plug in your new business.

This enticing opportunity is located in the heart of the market's highest commercial concentration on Westgate Pky with easy access to Montgomery Highway. Don't wait, seize this golden chance to make your mark in the thriving restaurant industry!

#### **HIGHLIGHTS**

- 6,700 SF
- Second Generation Restaurant
- Built in 2019
- Located on Westgate Pky with over 13,000 VPD
- Convenient access to Montgomery Hwy with over 43,000 VPD
- Minutes from the Wiregrass
   Commons Mall with over 607K
   annual visits according to Placer.Al
- Asking Price: \$3.295M



## PROPERTY PHOTOS













## SITE PLAN



## FLOOR PLAN



## PRIME LOCATION

#### • Surrounded by National Retailers

This site is situated near several National Retailers including The Home Depot, Sam's Club, Academy Sports, Hobby Lobby and much more.

#### Convenient Access to Montgomery Hwy

Easy access to Montgomery Hwy with over 43,000 VPD.

#### • Minutes form the Wiregrass Commons Mall

Located just minutes from this spacious indoor mall featuring retailers such as Belk, Dillard's, JCPenney, Bath & Body Works and more.



## **DEMOGRAPHICS**

| DEMOGRAPHICS                     | 3 MILES  | 5 MILES  | 10 MILES |
|----------------------------------|----------|----------|----------|
| POPULATION                       | 27,735   | 62,090   | 104,292  |
| 2020-2024 POPULATION GROWTH RATE | 0.43%    | 0.36%