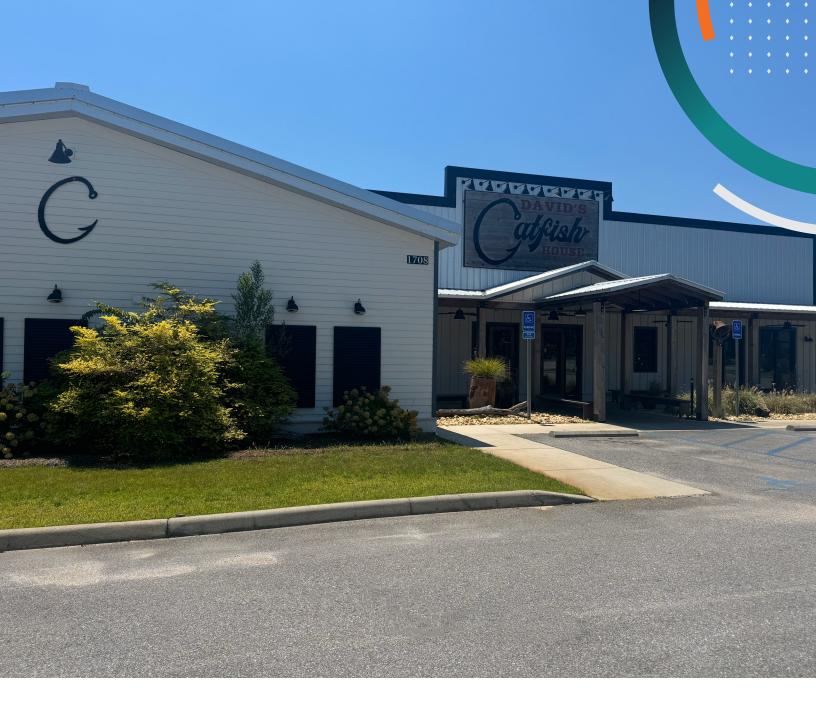

## PROPERTY PHOTOS

### PROPERTY SUMMARY

Looking for a prime restaurant space with all the essentials? Look no further!

CBRE presents a 6,700 SF freestanding restaurant complete with a convenient pick-up window. Built in 2019, this space is in excellent condition with a new bar room recently added. This second generation restaurant is in turn-key condition ready for you to plug in your new business.