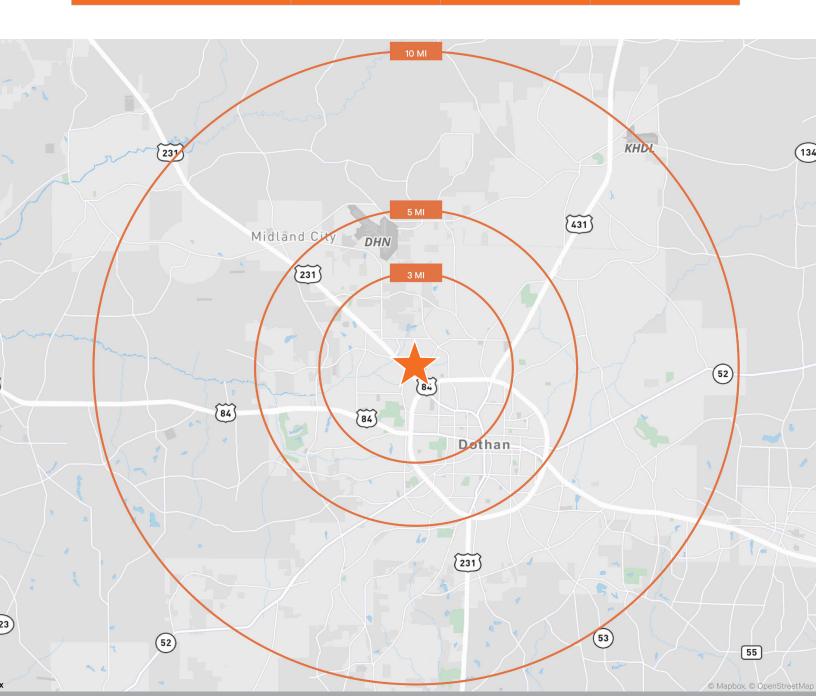

## **DEMOGRAPHICS**

| DEMOGRAPHICS                     | 3 MILES  | 5 MILES  | 10 MILES |
|----------------------------------|----------|----------|----------|
| POPULATION                       | 27,735   | 62,090   | 104,292  |
| 2020-2024 POPULATION GROWTH RATE | 0.43%    | 0.36%    | 0.57%    |
| DAYTIME POPULATION               | 39,845   | 81,847   | 115,653  |
| AVERAGE HH INCOME                | \$96,658 | \$88,558 | \$85,989 |
| AVERAGE HH SIZE                  | 2.27     | 2.33     | 2.38     |
| MEDIAN AGE                       | 41.1     | 40.3     | 40.5     |
|                                  |          |          |          |