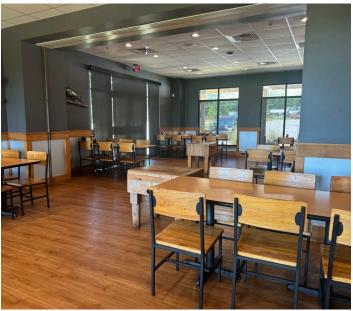

enient pick-up window. Built in 2019, this space is in excellent condition with a new bar room recently added. This second generation restaurant is in turn-key condition ready for you to plug in your new business.

This enticing opportunity is located in the heart of the market's highest commercial concentration on Westgate Pky with easy access to Montgomery Highway. Don't wait, seize this golden chance to make your mark in the thriving restaurant industry!

#### **HIGHLIGHTS**

- 6,700 SF
- Second Generation Restaurant
- Built in 2019
- Located on Westgate Pky with over 13,000 VPD
- Convenient access to Montgomery Hwy with over 43,000 VPD
- Minutes from the Wiregrass
   Commons Mall with over 607K
   annual visits according to Placer.Al
- Asking Price: \$3.295M



## PROPERTY PHOTOS













## SITE PLAN



## FLOOR PLAN



## PRIME LOCATION

#### • Surrounded by National Retailers

This site is situated near several National Retailers including The Home Depot, Sam's Club, Academy Sports, Hobby Lobby and much more.

#### Convenient Access to Montgomery Hwy

Easy access to Montgomery Hwy with over 43,000 VPD.

#### • Minutes form the Wiregrass Commons Mall

Located just minutes from this spacious indoor mall featuring retailers such as Belk, Dillard's, JCPenney, Bath & Body Works and more.



## **DEMOGRAPHICS**

| DEMOGRAPHICS                     | 3 MILES  | 5 MILES  | 10 MILES |
|----------------------------------|----------|----------|----------|
| POPULATION                       | 27,735   | 62,090   | 104,292  |
| 2020-2024 POPULATION GROWTH RATE | 0.43%    | 0.3