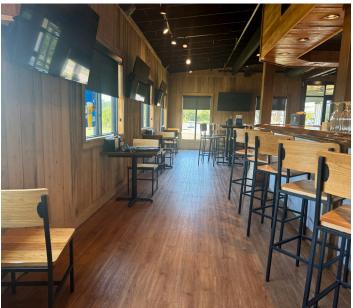

nt pick-up window. Built in 2019, this space is in excellent condition with a new bar room recently added. This second generation restaurant is in turn-key condition ready for you to plug in your new business.

This enticing opportunity is located in the heart of the market's highest commercial concentration on Westgate Pky with easy access to Montgomery Highway. Don't wait, seize this golden chance to make your mark in the thriving restaurant industry!

#### **HIGHLIGHTS**

- 6,700 SF
- Second Generation Restaurant
- Built in 2019
- Located on Westgate Pky with over 13,000 VPD
- Convenient access to Montgomery Hwy with over 43,000 VPD
- Minutes from the Wiregrass
   Commons Mall with over 607K
   annual visits according to Placer.Al
- Asking Price: \$3.295M



## PROPERTY PHOTOS













## SITE PLAN



## FLOOR PLAN



## PRIME LOCATION

#### • Surrounded by National Retailers

This site is situated near several National Retailers including The Home Depot, Sam's Club, Academy Sports, Hobby Lobby and much more.

#### Convenient Access to Montgomery Hwy

Easy access to Montgomery Hwy with over 43,000 VPD.

#### • Minutes form the Wiregrass Commons Mall

Located just minutes from this spacious indoor mall featuring retailers such as Belk, Dillard's, JCPenney, Bath & Body Works and more.



## **DEMOGRAPHICS**

| DEMOGRAPHICS                     | 3 MILES  | 5 MILES  | 10 MILES |
|----------------------------------|----------|----------|----------|
| POPULATION                       | 27,735   | 62,090   | 104,292  |
| 2020-2024 POPULATION GROWTH RATE | 0.43%    | 0.36%