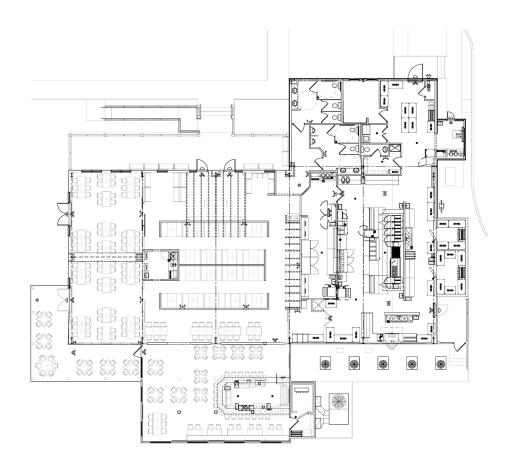

his space is in excellent condition with a new bar room recently added. This second generation restaurant is in turn-key condition ready for you to plug in your new business.

This enticing opportunity is located in the heart of the market's highest commercial concentration on Westgate Pky with easy access to Montgomery Highway. Don't wait, seize this golden chance to make your mark in the thriving restaurant industry!

#### **HIGHLIGHTS**

- 6,700 SF
- Second Generation Restaurant
- Built in 2019
- Located on Westgate Pky with over 13,000 VPD
- Convenient access to Montgomery Hwy with over 43,000 VPD
- Minutes from the Wiregrass
   Commons Mall with over 607K
   annual visits according to Placer.Al
- Asking Price: \$3.295M



## PROPERTY PHOTOS













## SITE PLAN



## FLOOR PLAN



## PRIME LOCATION

#### • Surrounded by National Retailers

This site is situated near several National Retailers including The Home Depot, Sam's Club, Academy Sports, Hobby Lobby and much more.

#### Convenient Access to Montgomery Hwy

Easy access to Montgomery Hwy with over 43,000 VPD.

#### • Minutes form the Wiregrass Commons Mall

Located just minutes from this spacious indoor mall featuring retailers such as Belk, Dillard's, JCPenney, Bath & Body Works and more.



## **DEMOGRAPHICS**

| DEMOGRAPHICS                     | 3 MILES  | 5 MILES  | 10 MILES |
|----------------------------------|----------|----------|----------|
| POPULATION                       | 27,735   | 62,090   | 104,292  |
| 2020-2024 POPULATION GROWTH RATE | 0.43%    | 0.36%    | 0.57%    |
| DAYTIME POPULATION