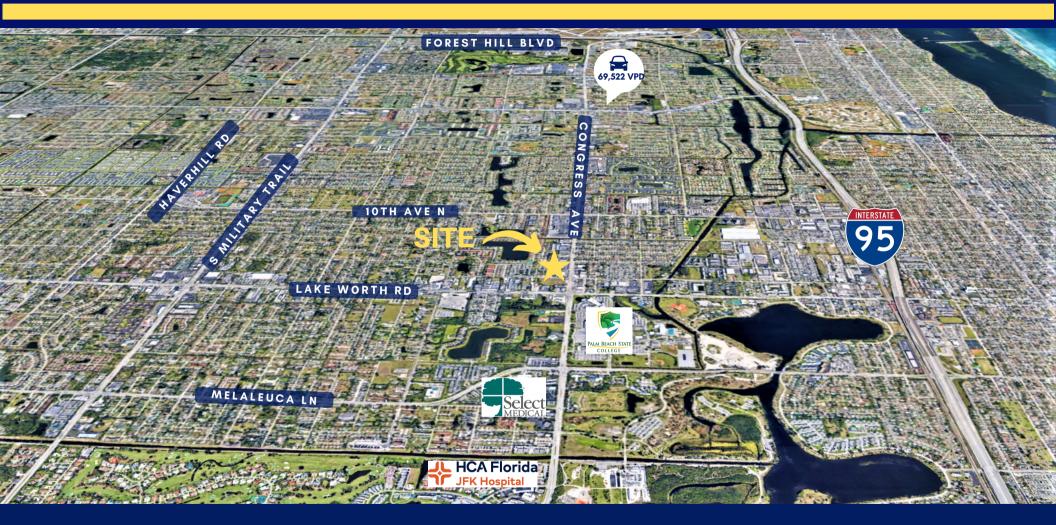

**Location:** Prime Location on S Congress Ave

Located on a Signalized Hard Corner

Quick Access to Interstate 95 (1.45 Miles)

Quick Access to Florida Turnpike (5.40 Miles)

Opportunity: 24,189 SF +/- Divisible

Office, Retail, or Medical

**Frontage:** High Visibility and Exposure on S Congress Ave

**Lease Rate:** Call for Pricing

**Parking:** Ample Parking with 106 Designated Spaces

**Traffic:** 69,522 VPD (2022) = S Congress Ave/2nd Ave