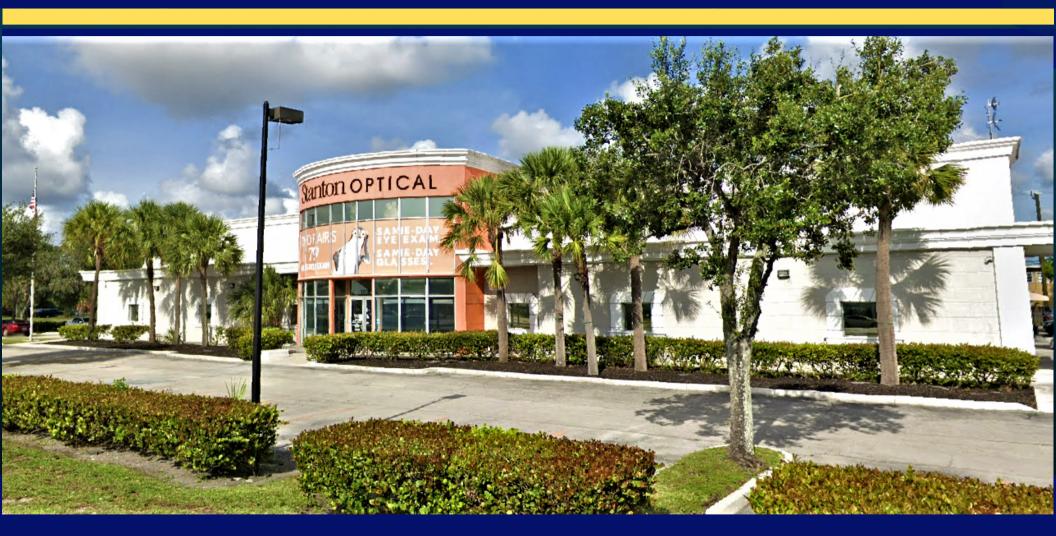

Freestanding Office or Retail Building 3801 S Congress Ave Palm Springs, FL 33461

Greg Lyon 561-624-4089 ☑ glyon@indexrealestate.com

Freestanding Office or Retail Building 3801 S Congress Ave Palm Springs, FL 33461

**Location:** Prime Location on S Congress Ave

Located on a Signalized Hard Corner

Quick Access to Interstate 95 (1.45 Miles)

Quick Access to Florida Turnpike (5.40 Miles)

Opportunity: 24,189 SF +/- Divisible

Fully Built Out Office Space or Convert to Retail

Single or Multi-tenant User

Multiple Access Points to the Property

Property Equipped with Back-Up Generator

**Land:** 2.36 Acre +/-

**Zoning:** CG (Commercial General) - Palm Beach County

Office, Retail, or Medical

**Frontage:** High Visibility and Exposure on S Congress Ave

**Lease Rate:** Call for Pricing

**Parking:** Ample Parking with 106 Designated Spaces

**Traffic:** 69,522 VPD (2022) = S Congress Ave/2nd Ave