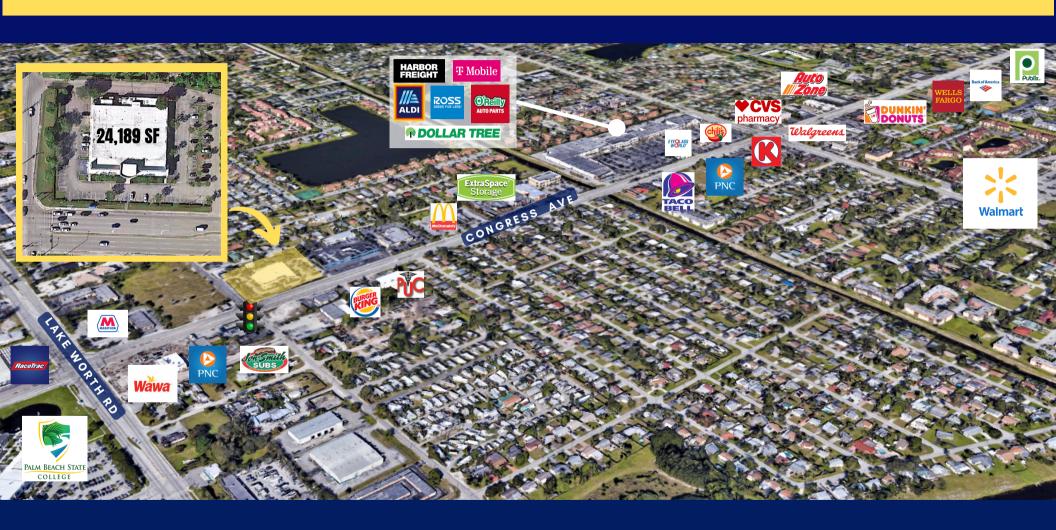

**Location:** Prime Location on S Congress Ave

Located on a Signalized Hard Corner

Quick Access to Interstate 95 (1.45 Miles)

Quick Access to Florida Turnpike (5.40 Miles)

Opportunity: 24,189 SF +/- Divisible