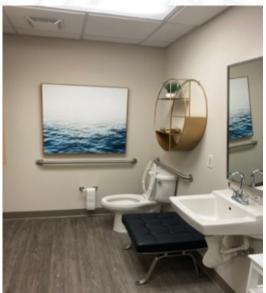

## Highlights //

1,211 SF Medical Office Available

Medical office build out with sinks in each exam room

Below market opportunity

Office-intensive layout

Sublease expires Sept 30, 2026

Information herein is not warranted and subject to change without notice.

## Description

Turnkey medical suite ideal for a small practice. Corner unit on the 2nd floor with direct access to the parking garage. Features include four exam rooms, a private restroom, a waiting area, and a practitioner's office.