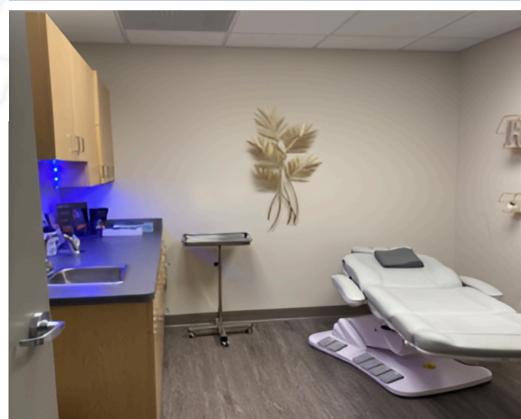

## Highlights //

1,211 SF Medical Office Available

Medical office build out with sinks in each exam room

Below market opportunity

Office-intensive layout

Sublease expires Sept 30, 2026

Information herein is not warranted and subject to change without notice.

## Description

Turnkey medical suite ideal for a small practice. Corner unit on the 2nd floor with direct access to the parking garage. Features include four exam rooms, a private restroom, a waiting area, and a practitioner's office.