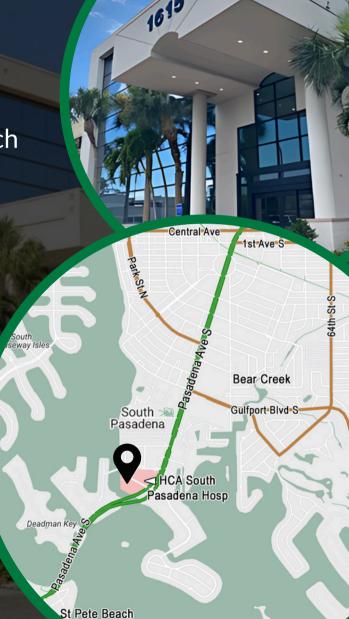

Lease Rates: \$20.00 psf FS Harrison Gault, Sales Assosiate Harrison@cprteam.com (727) 677-8070 Kevin Yeager, VP Commercial Services Kevin@cprteam.com (727) 214-4590

## Highlights //



1,211 SF Medical Office Available



Medical office build out with sinks in each exam room



Below market opportunity



Office-intensive layout



Sublease expires Sept 30, 2026



Information herein is not warranted and subject to change without notice.

We assume no liabilities for errors and omissions

## 15' x 9' 10' x 14' 11' x 9' 11'x9' 10' x 12' STAIR 13' x 8' 11' x 13'





## Description

Turnkey medical suite ideal for a small practice. Corner unit on the 2nd floor with direct access to the parking garage. Features include four exam rooms, a private restroom, a waiting area, and a practitioner's office.





Harrison@cprteam.com (727) 677-8070

Agent@cprteam.com (727) 214-4590