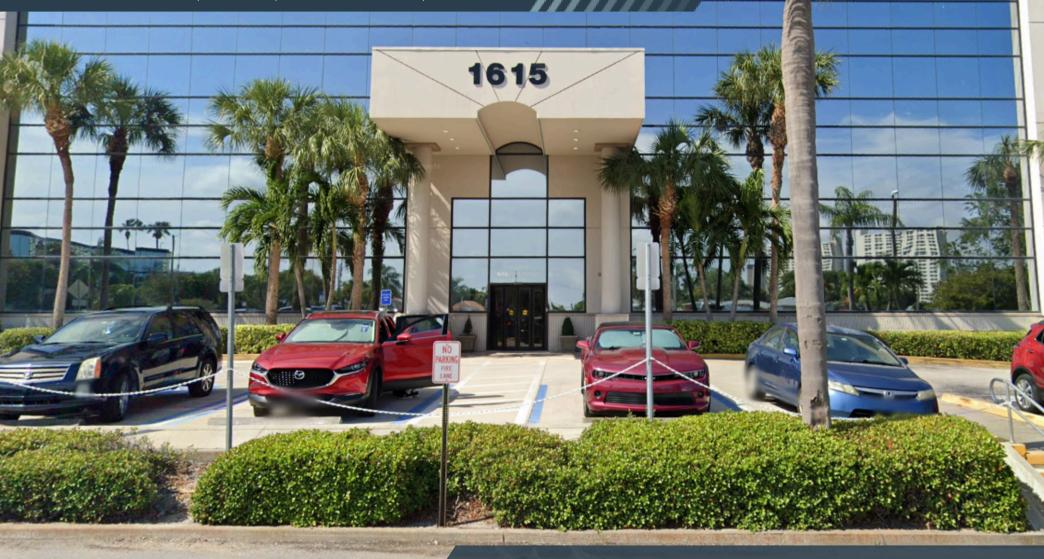

## Description

Turnkey medical suite ideal for a small practice. Corner unit on the 2nd floor with direct access to the parking garage. Features include four exam rooms, a private restroom, a waiting area, and a practitioner's office.