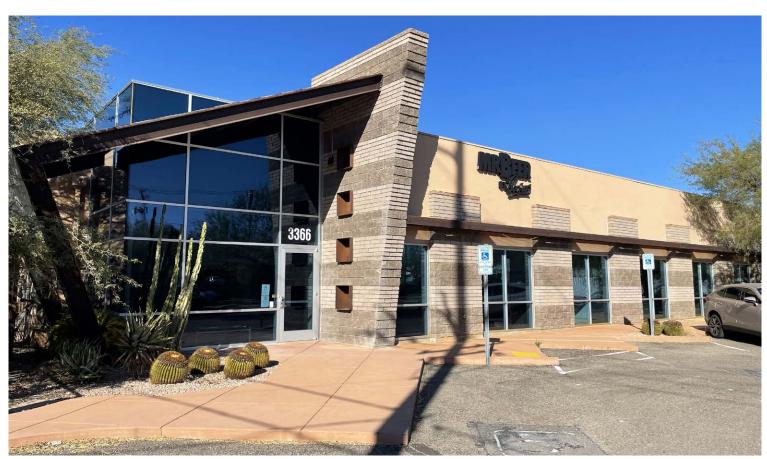

## 3366 N Dodge Blvd

Tucson, AZ 85716

## **Property Highlights**

- + Beautifully designed building.
- + Quality Masonry & Steel Construction.
- + Versatile layout with a combination of office and warehouse space, including multiple rollup doors.
- + Great central location with easy access to the Foothills and the Loop walking and biking path.
- + Walking distance to numerous amenities including Hello Bicycle Café, Tucson Hop Shop & Ciao Down Pizza.

## **Property Details**

| ell Rd |
|--------|
|        |
|        |
|        |
|        |
|        |

Tucson, AZ 85716

Floor Plan

±7,690 SF Office ±5,000 SF Warehouse ±12,690 SF Total