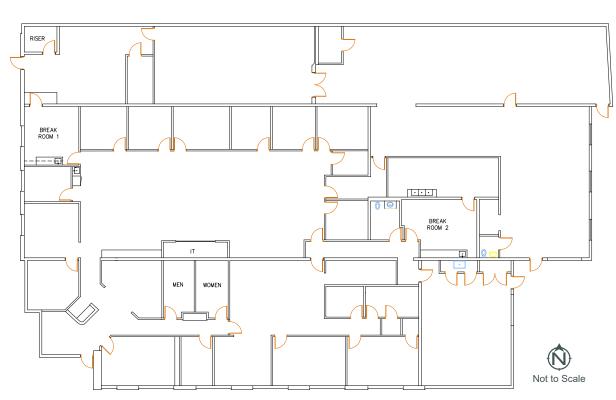

## **Property Details**

| ell Rd |
|--------|
|        |
|        |
|        |
|        |
|        |

Tucson, AZ 85716

Floor Plan

±7,690 SF Office ±5,000 SF Warehouse ±12,690 SF Total