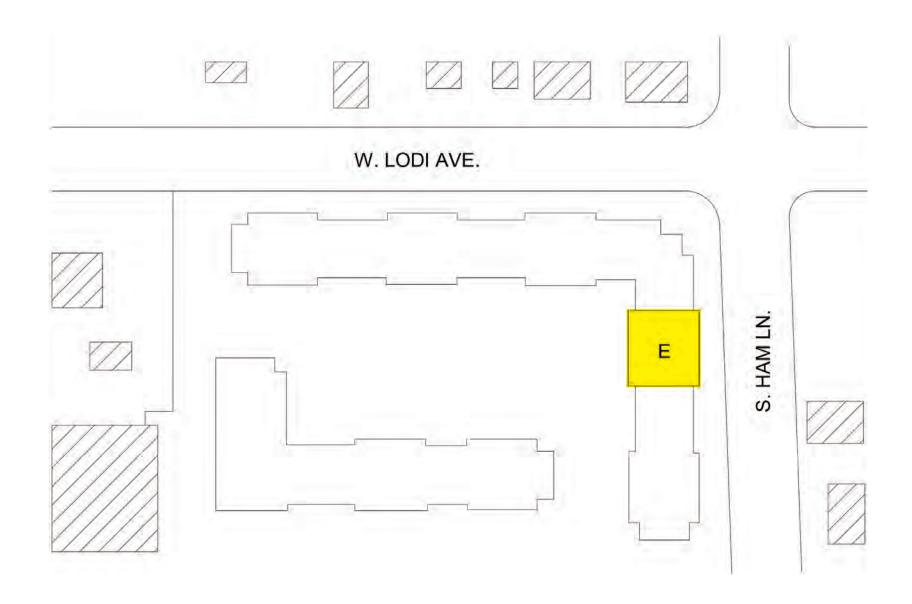

### **EXECUTIVE SUMMARY**

301 S Ham Lane, Suite E Lodi, CA 95242

#### **PROPERTY DETAILS**

| SUITE SIZE AVAILABLE | VAILABLE Approx. 2,170 SF |  |
|----------------------|---------------------------|--|
| ZONING               | MCO Mixed Use Corridor    |  |
| CONSTRUCTION TYPE    | Wood Frame                |  |
| YEAR BUILT           | 1987                      |  |