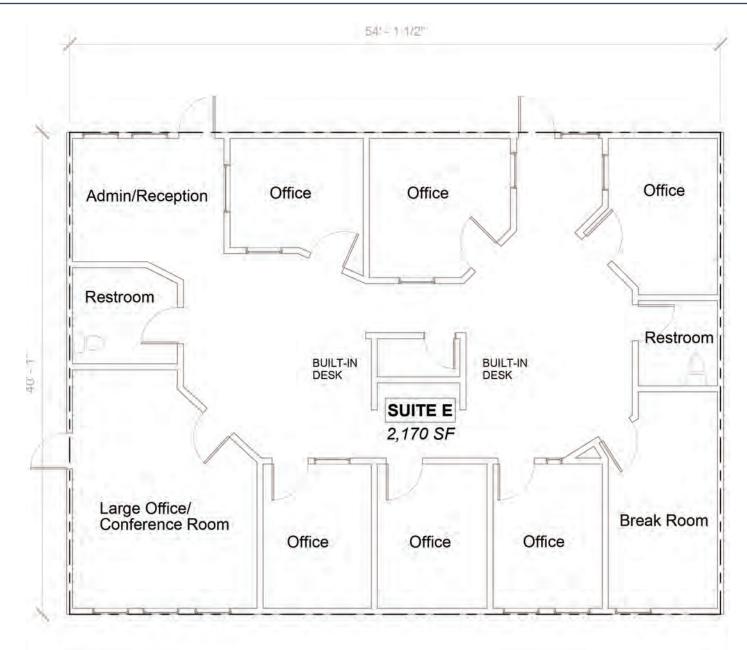

#### **HIGHLIGHTS**

- Suite E: 2,170 SF
- Lease Rate: \$1.55/SF NNN
- Admin/reception
- 6 Offices
- Large Office/conference room
- Bullpen with 4 cubes in place
- Breakroom
- 2 Restrooms
- Located in beautifully kept office park
- Prominent location with over 25,000 ADT

## 開 FLOOR PLAN

| POPULATION                                                                        | 1 Mile                                                                                    | 3 Miles                                              |                                                                   | 5 Miles                                |  |
|-----------------------------------------------------------------------------------|-------------------------------------------------------------------------------------------|------------------------------------------------------|-------------------------------------------------------------------|----------------------------------------|--|
| TOTAL POPULATION                                                                  | I 19,126                                                                                  | 78,850                                               |                                                                   | 80,579                                 |  |
| Growth 2024 - 202                                                                 | 29 5.12%                                                                                  | 5.36%                                                |                                                                   | 5.33%                                  |  |
| Growth 2020 - 202                                                                 | 24 1.62%                                                                                  | 2.97%                                                |                                                                   | 2.78%                                  |  |
|                                                                                   |                                                                                           |                                                      |                                                                   |                                        |  |
| HOUSEHOLDS &                                                                      | INCOME 1 Mile                                                                             | 3 Miles                                              |                                                                   | 5 Miles                                |  |
| TOTAL POPULATION                                                                  | 7,668                                                                                     | 27,282                                               |                                                                   | 28,923                                 |  |
| Growth 2024 - 202                                                                 | 29 5.15%                                                                                  | 5.40%                                                |                                                                   | 5.36%                                  |  |
| Growth 2020 - 202                                                                 | 1.95%                                                                                     | 3.31%                                                |                                                                   | 3.11%                                  |  |
| Average HH Income                                                                 | \$99,773                                                                                  | \$101,509                                            |                                                                   | \$102,429                              |  |
|                                                                                   |                                                                                           |                                                      |                                                                   |                                        |  |
|                                                                                   |                                                                                           |                                                      |                                                                   |                                        |  |
| STREET                                                                            | CROSS STREET                                                                              | COUNT YEAR                                           | ADT                                                               | DISTANCE                               |  |
| STREET S Ham Ln                                                                   | CROSS STREET  E Lodi Ave                                                                  | COUNT YEAR<br>2022                                   | ADT<br>13,859                                                     | DISTANCE<br>.07                        |  |
|                                                                                   |                                                                                           |                                                      |                                                                   |                                        |  |
| S Ham Ln                                                                          | E Lodi Ave                                                                                | 2022                                                 | 13,859                                                            | .07                                    |  |
| S Ham Ln<br>S Ham Ln                                                              | E Lodi Ave<br>E Lodi Ave                                                                  | 2022<br>2022                                         | 13,859<br>15,082                                                  | .07<br>.07                             |  |
| S Ham Ln<br>S Ham Ln<br>S Ham Ln                                                  | E Lodi Ave<br>E Lodi Ave<br>E Lodi Ave                                                    | 2022<br>2022<br>2018                                 | 13,859<br>15,082<br>13,792                                        | .07<br>.07<br>.07                      |  |
| S Ham Ln<br>S Ham Ln<br>S Ham Ln<br>E Lodi Ave                                    | E Lodi Ave<br>E Lodi Ave<br>E Lodi Ave<br>Virginia Ave                                    | 2022<br>2022<br>2018<br>2018                         | 13,859<br>15,082<br>13,792<br>13,121                              | .07<br>.07<br>.07<br>.16               |  |
| S Ham Ln<br>S Ham Ln<br>S Ham Ln<br>E Lodi Ave<br>E Lodi Ave                      | E Lodi Ave E Lodi Ave E Lodi Ave Virginia Ave Virginia Ave S Ham Ln S Orange Ave          | 2022<br>2022<br>2018<br>2018<br>2022                 | 13,859<br>15,082<br>13,792<br>13,121<br>11,655                    | .07<br>.07<br>.07<br>.16<br>.16        |  |
| S Ham Ln S Ham Ln S Ham Ln E Lodi Ave E Lodi Ave W Tokay St E Lodi Ave W Tokay St | E Lodi Ave E Lodi Ave E Lodi Ave Virginia Ave Virginia Ave S Ham Ln S Orange Ave S Ham Ln | 2022<br>2022<br>2018<br>2018<br>2022<br>2022         | 13,859<br>15,082<br>13,792<br>13,121<br>11,655<br>6,504           | .07<br>.07<br>.07<br>.16<br>.16        |  |
| S Ham Ln S Ham Ln S Ham Ln E Lodi Ave E Lodi Ave W Tokay St E Lodi Ave            | E Lodi Ave E Lodi Ave E Lodi Ave Virginia Ave Virginia Ave S Ham Ln S Orange Ave          | 2022<br>2022<br>2018<br>2018<br>2022<br>2022<br>2022 | 13,859<br>15,082<br>13,792<br>13,121<br>11,655<br>6,504<br>16,238 | .07<br>.07<br>.07<br>.16<br>.16<br>.24 |  |