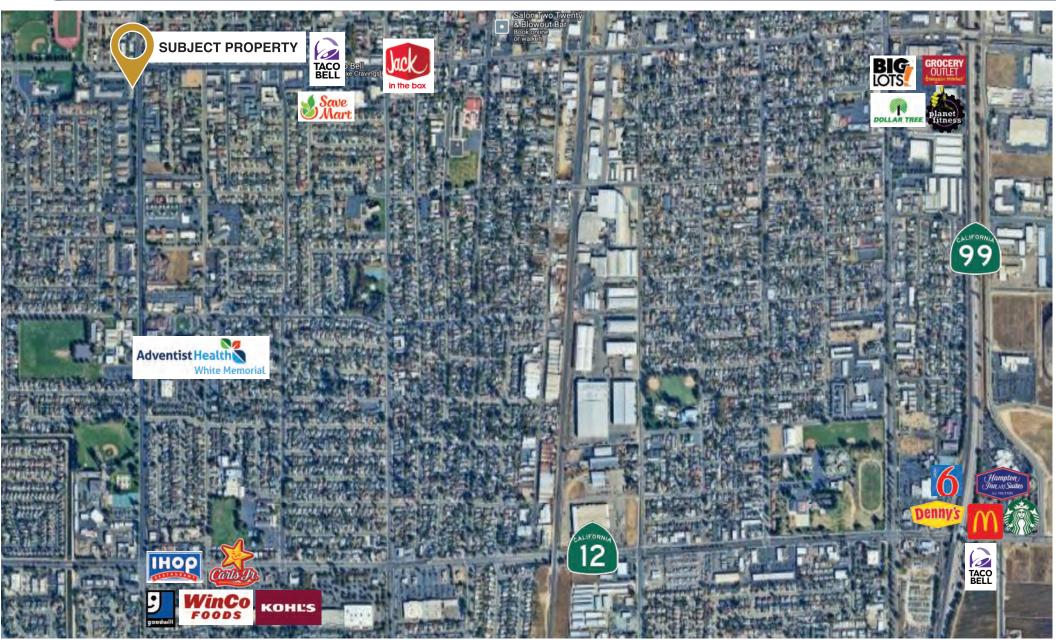

<br>13,121<br>11,655                    | .07<br>.07<br>.07<br>.16<br>.16        |  |
| S Ham Ln S Ham Ln S Ham Ln E Lodi Ave E Lodi Ave W Tokay St E Lodi Ave W Tokay St | E Lodi Ave E Lodi Ave E Lodi Ave Virginia Ave Virginia Ave S Ham Ln S Orange Ave S Ham Ln | 2022<br>2022<br>2018<br>2018<br>2022<br>2022         | 13,859<br>15,082<br>13,792<br>13,121<br>11,655<br>6,504           | .07<br>.07<br>.07<br>.16<br>.16        |  |
| S Ham Ln S Ham Ln S Ham Ln E Lodi Ave E Lodi Ave W Tokay St E Lodi Ave            | E Lodi Ave E Lodi Ave E Lodi Ave Virginia Ave Virginia Ave S Ham Ln S Orange Ave          | 2022<br>2022<br>2018<br>2018<br>2022<br>2022<br>2022 | 13,859<br>15,082<br>13,792<br>13,121<br>11,655<br>6,504<br>16,238 | .07<br>.07<br>.07<br>.16<br>.16<br>.24 |  |



# LOCAL AERIAL VIEW