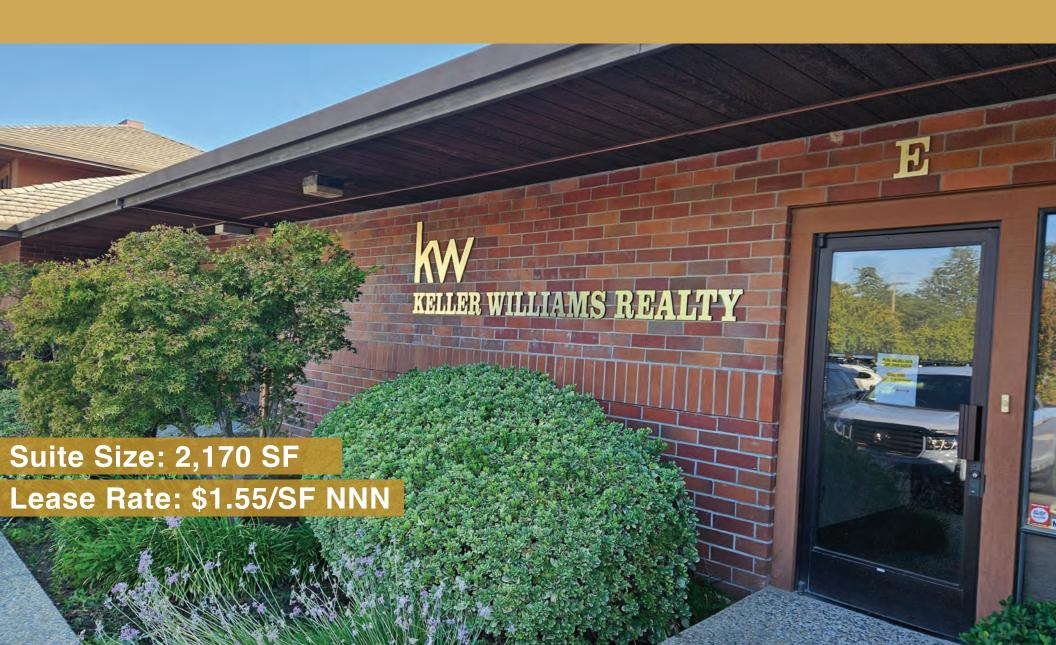

### **EXECUTIVE SUMMARY**

301 S Ham Lane, Suite E Lodi, CA 95242

#### **PROPERTY DETAILS**

| SUITE SIZE AVAILABLE | VAILABLE Approx. 2,170 SF |  |
|----------------------|---------------------------|--|
| ZONING               | MCO Mixed Use Corridor    |  |
| CONSTRUCTION TYPE    | Wood Frame                |  |
| YEAR BUILT           | 1987                      |  |

#### **HIGHLIGHTS**

- Suite E: 2,170 SF
- Lease Rate: \$1.55/SF NNN
- Admin/reception
- 6 Offices
- Large Office/conference room
- Bullpen with 4 cubes in place
- Breakroom
- 2 Restrooms
- Located in beautifully kept office park
- Prominent location with over 25,000 ADT