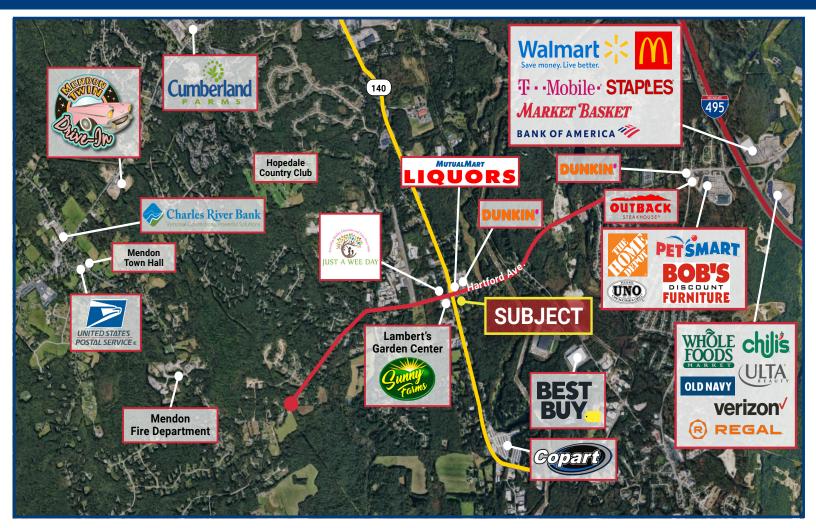

# DESIRABLE SIGNALIZED CORNER LOCATION FOR LEASE

143-145 Hartford Ave East, Mendon, MA 01756

## Highlights:

- Route 140 Signalized Intersection
- Extensive Frontage/Excellent Visibility
- · Good Demographics
- Ideal for Gas/C-Store, Fast-Food, Banks,
   Retail, Childcare, Professional Offices

### **Property Profile:**

Land Area: 55,340 SF

Condition: Cleared, Rough Grade

Zoning District: HB (Highway Business)

Traffic Light: Yes

Traffic Count:

Route 140: 15,722 ADT
Hartford Ave: 12,800 ADT

Route 140: 114 FT

Frontage: Hartford Ave: 237 FT

Services: Town Water & Sewer

Curb Cuts: 3