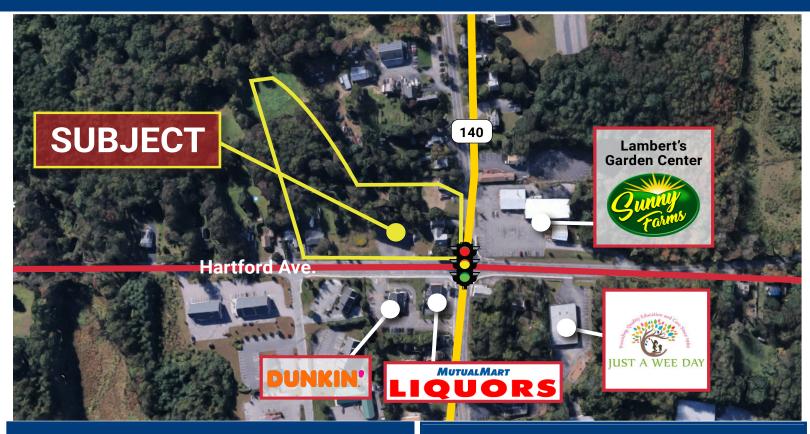

# DESIRABLE SIGNALIZED CORNER LOCATION FOR LEASE

143-145 Hartford Ave East, Mendon, MA 01756

### **Property Profile:**

Land Area: 55,340 SF

Condition: Cleared, Rough Grade

Zoning District: HB (Highway Business)

Traffic Light: Yes

Traffic Count:

Route 140: 15,722 ADT
Hartford Ave: 12,800 ADT

Route 140: 114 FT

Frontage: Hartford Ave: 237 FT

Services: Town Water & Sewer

Curb Cuts: 3