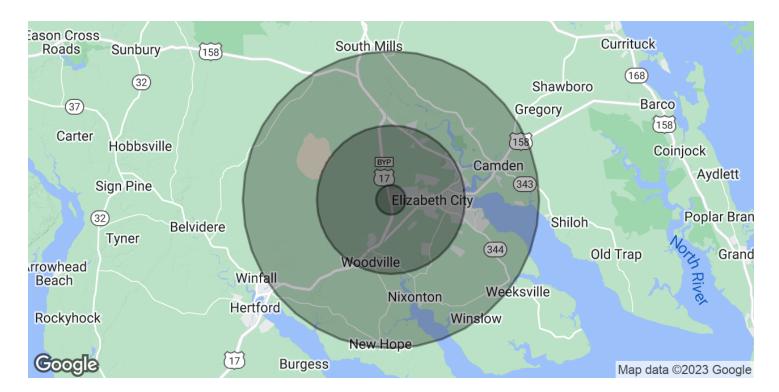

#### **OFFERING SUMMARY**

| Lease Rate:       |          | \$15.50 SF/yr (NNN) |           |  |
|-------------------|----------|---------------------|-----------|--|
| Available SF:     |          |                     | 2,372 SF  |  |
| Building Size:    |          |                     | 49,742 SF |  |
| DEMOGRAPHICS      | 1 MILE   | 5 MILES             | 10 MILES  |  |
| Total Households  | 216      | 7,148               | 16,567    |  |
| Total Population  | 610      | 19,991              | 45,589    |  |
| Average HH Income | \$68,799 | \$56,502            | \$56,604  |  |

## 101 COMMERCIAL BLVD

101 Commercial Blvd Elizabeth City, NC 27909

| POPULATION           | 1 MILE    | 5 MILES   | 10 MILES  |
|----------------------|-----------|-----------|-----------|
| Total Population     | 610       | 19,991    | 45,589    |
| Average Age          | 37.5      | 35.8      | 35.7      |
| Average Age (Male)   | 36        | 34        | 34.2      |
| Average Age (Female) | 40.5      | 38.5      | 37.3      |
|                      |           |           |           |
| HOUSEHOLDS & INCOME  | 1 MILE    | 5 MILES   | 10 MILES  |
| Total Households     | 216       | 7,148     | 16,567    |
| # of Persons per HH  | 2.8       | 2.8       | 2.8       |
| Average HH Income    | \$68,799  | \$56,502  | \$56,604  |
| Average House Value  | \$189,846 | \$170,611 | \$186,780 |

<sup>\*</sup> Demographic data derived from 2020 ACS - US Census

COLDWELL BANKER
COMMERCIAL
BROOKS
REAL ESTATE

Douglas Kendall 757 803 0836