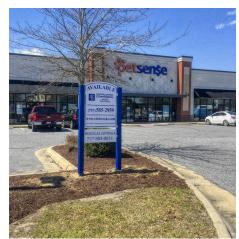

#### PROPERTY DESCRIPTION

This local shopping center is located in the newest business center in Elizabeth City, immediately off of Route 17 Bypass & Halstead Ext. Exceptional opportunity.... location, location, location. Seated in the heart of a new apartment development being developed, the new Sentara Hospital Campus, and new Residential Housing Development....your business is in the heart of growth and business. Currently, there are two vacant spaces, both are open white shells ready to move in. Both units are the right size for a local business to thrive, and large enough to house a national franchise. The tenant mix to compliment your business, i.e.: Sentara, Verizon, Pet Sense. And, the surrounding retail center is filled with restaurants, coffee house, general retail, nail salon, auto parts, pharmacy, physicians' offices to keep the foot traffic moving.