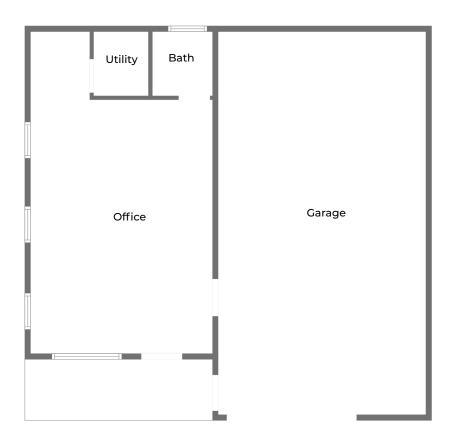

#### BUILDING A - ±995 SF

Office & Warehouse

±995 SF (425 SF office & 570 SF warehouse)

Office: 17'W x 19'L, bathroom & closets are 5' x 5'
Exterior parking/storage also available
Clear Height: 12'

## BUILDING C

Office & Warehouse

±1,513 SF (459 SF office & 1,054 SF warehouse)

Office: 17'W x 22'L, bathroom & closet are 5' x 5

Exterior parking/storage also available

Clear Height: 12'