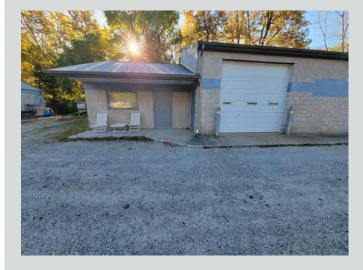

#### Office & Warehouse

±995 SF (425 SF office and 570 SF warehouse)

Clear Height: 12'

Exterior parking/storage also available

#### Office & Warehouse

±1,513 SF (459 SF office and 1,054 SF warehouse

Clear Height: 12

Exterior parking/storage also available