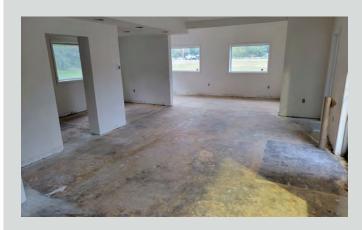

#### Retail/Office

±1.140 SF

Two Restrooms

Two Entrances

## SUITE 110 - ±1,140 SF

Office/Retail

±1,140 SF

Two restrooms

Two entrances