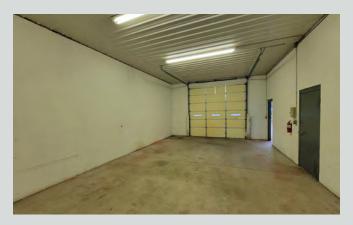

#### Office & Warehouse

±995 SF (425 SF office and 570 SF warehouse)

Clear Height: 12'

Exterior parking/storage also available

#### Office & Warehouse

±1,513 SF (459 SF office and 1,054 SF warehouse

Clear Height: 12

Exterior parking/storage also available

#### BUILDING A - ±995 SF

Office & Warehouse

±995 SF (425 SF office & 570 SF warehouse)

Office: 17'W x 19'L, bathroom & closets are 5' x 5'
Exterior parking/storage also available
Clear Height: 12'

## BUILDING C

Office & Warehouse

±1,513 SF (459 SF office & 1,054 SF warehouse)

Office: 17'W x 22'L, bathroom & closet are 5' x 5

Exterior parking/storage also available

Clear Height: 12'