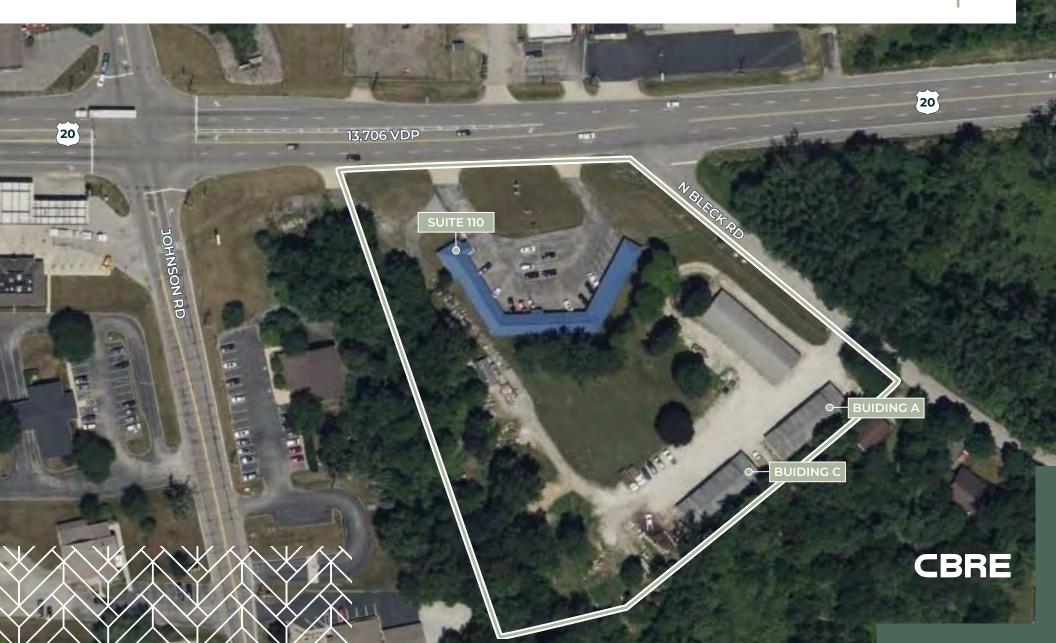

## BLECK ROAD BUSINESS CENTER

7654 E US HWY 20 MICHIGAN CITY, IN 46360

#### PROPERTY OVERVIEW

**Available Spaces** 

## SUITE 110 - ±1,140 SF

Office/Retail

±1,140 SF

Two restrooms

Two entrances

#### BUILDING A - ±995 SF

Office & Warehouse

±995 SF (425 SF office & 570 SF warehouse)

Office: 17'W x 19'L, bathroom & closets are 5' x 5'
Exterior parking/storage also available
Clear Height: 12'

## BUILDING C

Office & Warehouse

±1,513 SF (459 SF office & 1,054 SF warehouse)

Office: 17'W x 22'L, bathroom & closet are 5' x 5

Exterior parking/storage also available

Clear Height: 12'