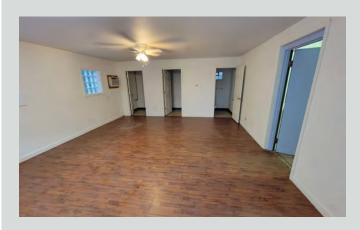

#### Retail/Office

±1.140 SF

Two Restrooms

Two Entrances

## SUITE 110 - ±1,140 SF

Office/Retail

±1,140 SF

Two restrooms

Two entrances