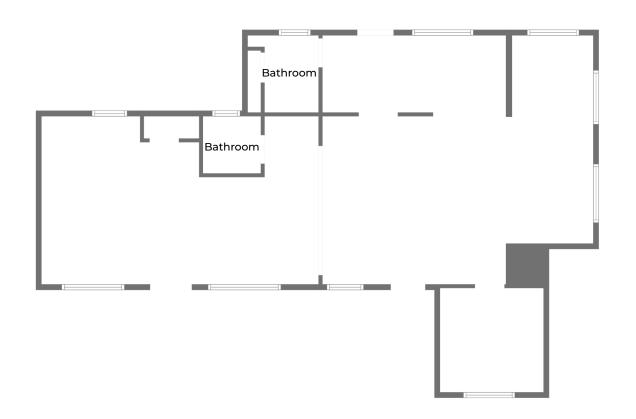

#### Retail/Office

±1.140 SF

Two Restrooms

Two Entrances

## SUITE 110 - ±1,140 SF

Office/Retail

±1,140 SF

Two restrooms

Two entrances