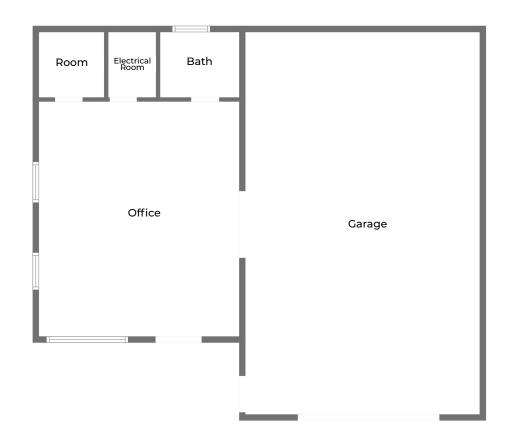

#### Office & Warehouse

±995 SF (425 SF office and 570 SF warehouse)

Clear Height: 12'

Exterior parking/storage also available

#### Office & Warehouse

±1,513 SF (459 SF office and 1,054 SF warehouse

Clear Height: 12

Exterior parking/storage also available

#### BUILDING A - ±995 SF

Office & Warehouse

±995 SF (425 SF office & 570 SF warehouse)

Office: 17'W x 19'L, bathroom & closets are 5' x 5'
Exterior parking/storage also available
Clear Height: 12'

## BUILDING C

Office & Warehouse

±1,513 SF (459 SF office & 1,054 SF warehouse)

Office: 17'W x 22'L, bathroom & closet are 5' x 5

Exterior parking/storage also available

Clear Height: 12'