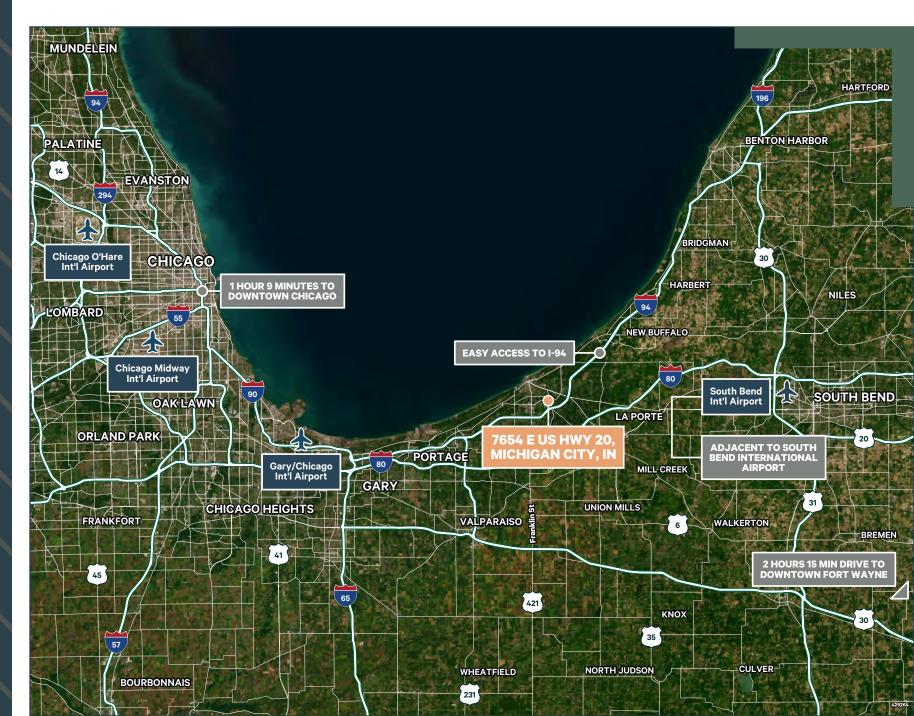

house

±995 SF (425 SF office and 570 SF warehouse)

Clear Height: 12'

Exterior parking/storage also available



#### Office & Warehouse

±1,513 SF (459 SF office and 1,054 SF warehouse

Clear Height: 12

Exterior parking/storage also available

## SUITE 110 - ±1,140 SF

Office/Retail



±1,140 SF

Two restrooms

Two entrances









#### BUILDING A - ±995 SF

Office & Warehouse



±995 SF (425 SF office & 570 SF warehouse)

Office: 17'W x 19'L, bathroom & closets are 5' x 5'
Exterior parking/storage also available
Clear Height: 12'









## BUILDING C

Office & Warehouse





±1,513 SF (459 SF office & 1,054 SF warehouse)

Office: 17'W x 22'L, bathroom & closet are 5' x 5

Exterior parking/storage also available

Clear Height: 12'



#### RETAIL AMENITIES



## TRANSPORTATION MAP



## New Buffalo Grand Beach Michiana Long Beach Springfield Michigan City Trail Door Village

# AREA DEMOGRAPHICS

| DEMOGRAPHICS                     | 1 MILE   | 3 MILES  | 5 MILES  |
|----------------------------------|----------|----------|----------|
| 2024 Population                  | 2,693    | 27,351   | 48,039   |
| 2024 Average<br>Household Income | \$77,176 | \$76,887 | \$85,879 |
| 2024 Household<br>Size           | 2.42     | 2.32     | 2.31     |
| 2024 Median Age                  | 35.8     | 40.5     | 42.1     |

#### **BLECK ROAD BUSINESS CENTER**

7654 E US HWY 20 MICHIGAN CITY, IN 46360

#### CONTACTS

Chris Deutscher CCIM, CPM Senior Associate +1 219 877 4290 chris.deutscher@cbre.com



© 2024 CBRE, Inc. All rights reserved. This information has been obtained from sou