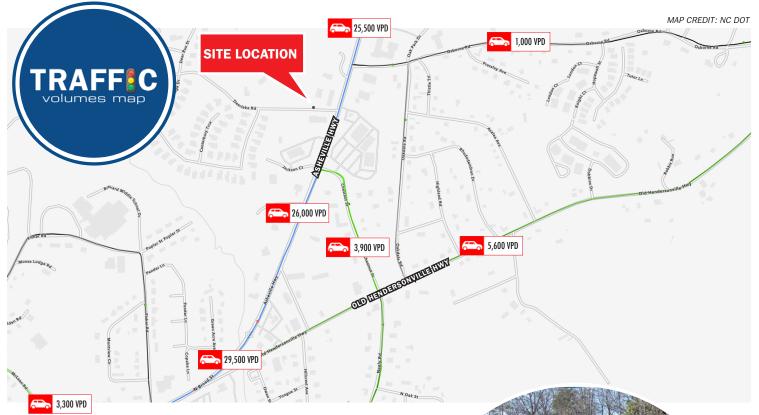

#### **TRAFFIC INFORMATION**

| Collection Street      | Cross Street  | Traffic Volume | Distance |
|------------------------|---------------|----------------|----------|
| N Broad St             | Jackson Ct S  | 27,271         | 0.10 mi  |
| Asheville Hwy          | Jackson Ct S  | 28,000         | 0.10 mi  |
| Osborne Rd             | Oakdale Rd E  | 1,891          | 0.15 mi  |
| Oakdale Rd             | Azalea Ave N  | 350            | 0.19 mi  |
| Chestnut St            | N Broad St NW | 4,073          | 0.19 mi  |
| Old Hendersonville Hwy | Old 64 NE     | 5,860          | 0.34 mi  |
| Asheville Hwy          | Owen St SW    | 24,987         | 0.36 mi  |