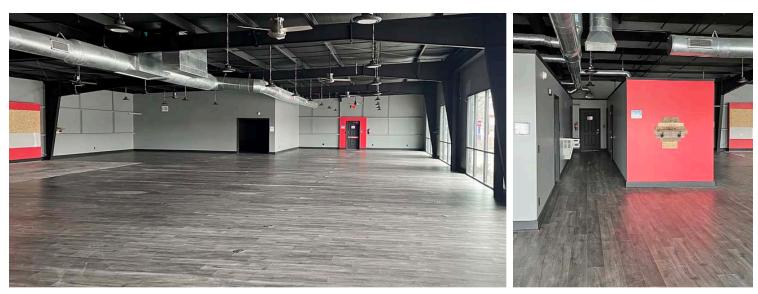

## **PROPERTY HIGHLIGHTS**

7,500/sf ± with full HVAC
Built in 2019 with high ceilings and luxury tile flooring
5-year lease to City Electrical Supply Company
Located in the heart of Brevard
Fantastic location with CVS, Ingles & Aldi nearby
30± parking spaces available on site
28 minute drive to Asheville Regional Airport

#### **FINANCIALS & INTERIORS**

Monthly Base Rent: Monthly Operating Expenses: Total Monthly Rent ("<u>Rent</u>"): \$6,250.00 per month \$1,002.10 per month \$7,252.10 per month

| Months<br>of Term | Annual Rate<br>Per Square Foot | Annual<br>Base Rent | Monthly<br><u>Base Rent</u> |
|-------------------|--------------------------------|---------------------|-----------------------------|
| 1-12              | \$10.00                        | \$75,000.00         | \$6,250.00                  |
| 13-24             | \$10.30                        | \$77,250.00         | \$6,437.50                  |
| 25-36             | \$10.61                        | \$79,567.50         | \$6,630.63                  |
| 37-48             | \$10.93                        | \$81,954.53         | \$6,829.54                  |
| 49-60             | \$11.26                        | \$84,413.16         | \$7,034.43                  |