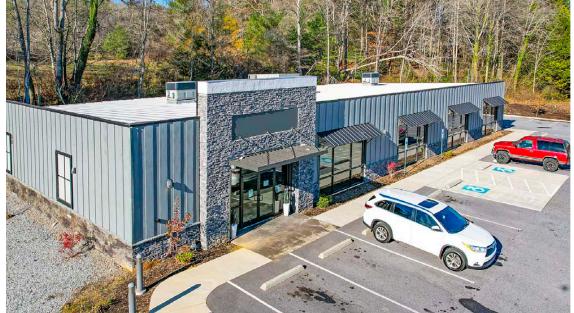

### FOR SALE 50 Deerlake Road Brevard, NC 28712 contact: 828.545.9002 • pellis@pulliamproperties.com

# \$1,490,000

7,500±/SF LOCATED JUST OFF NORTH BROAD STREET (ASHEVILLE HIGHWAY)

## **PROPERTY HIGHLIGHTS**

7,500/sf ± with full HVAC
Built in 2019 with high ceilings and luxury tile flooring
5-year lease to City Electrical Supply Company
Located in the heart of Brevard
Fantastic location with CVS, Ingles & Aldi nearby
30± parking spaces available on site
28 minute drive to Asheville Regional Airport