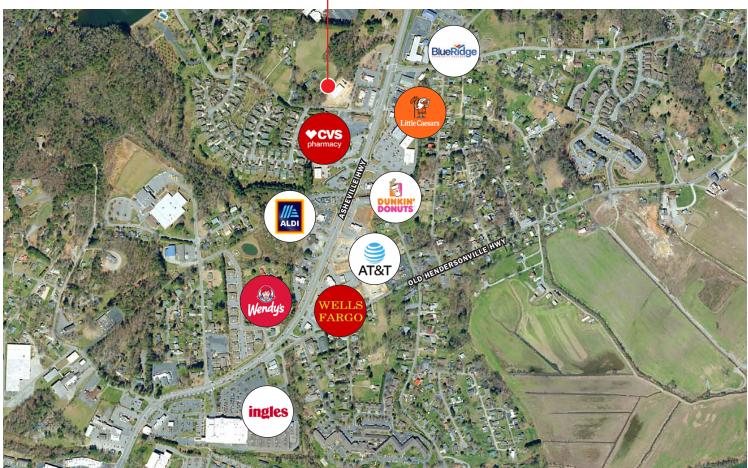

## **PROPERTY HIGHLIGHTS**

7,500/sf ± with full HVAC
Built in 2019 with high ceilings and luxury tile flooring
5-year lease to City Electrical Supply Company
Located in the heart of Brevard
Fantastic location with CVS, Ingles & Aldi nearby
30± parking spaces available on site
28 minute drive to Asheville Regional Airport

#### **SURROUNDINGS**

SITE LOCATION

MAP CREDIT: NOAA

Paul Ellis Commercial Broker Main Office: 828.684.4344 Mobile: 828.545.9002 Email: pellis@pulliamproperties.com

MAKES THE DIFFERENCE

©2023 Pulliam Properties: All information regarding property for sale or lease is from sources deemed reliable, but no warranty or representation is made as to the accuracy thereof and the same is submitted subject to errors, omissions, prior sale or lease, change or withdrawal without notice. No liability of any kind is to be imposed on the broker herein.