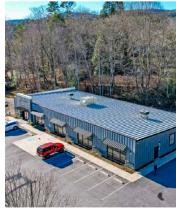

### FOR SALE 50 Deerlake Road Brevard, NC 28712 contact: 828.545.9002 • pellis@pulliamproperties.com

# \$1,490,000

7,500±/SF LOCATED JUST OFF NORTH BROAD STREET (ASHEVILLE HIGHWAY)

## **PROPERTY HIGHLIGHTS**

7,500/sf ± with full HVAC
Built in 2019 with high ceilings and luxury tile flooring
5-year lease to City Electrical Supply Company
Located in the heart of Brevard
Fantastic location with CVS, Ingles & Aldi nearby
30± parking spaces available on site
28 minute drive to Asheville Regional Airport