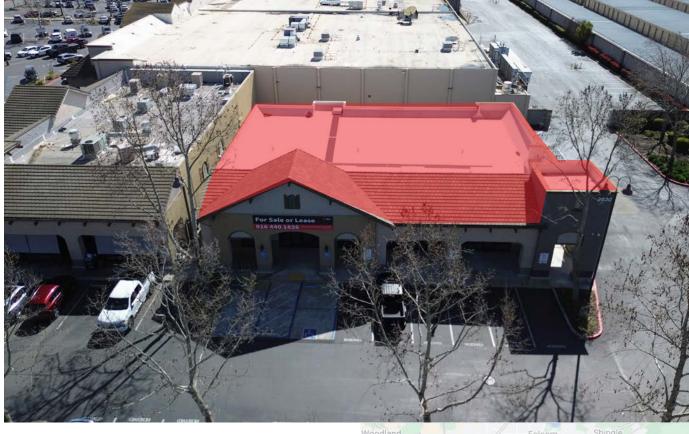

#### **The Opportunity**

- For Sale or Lease
- 5,632 SF (divisible, 2000- 5632 SF)
- Built 2019, new construction
- Commerical zoning
- Land AC + .75 AC
- Shell condition
- Contact broker(s) for further details

## Photos