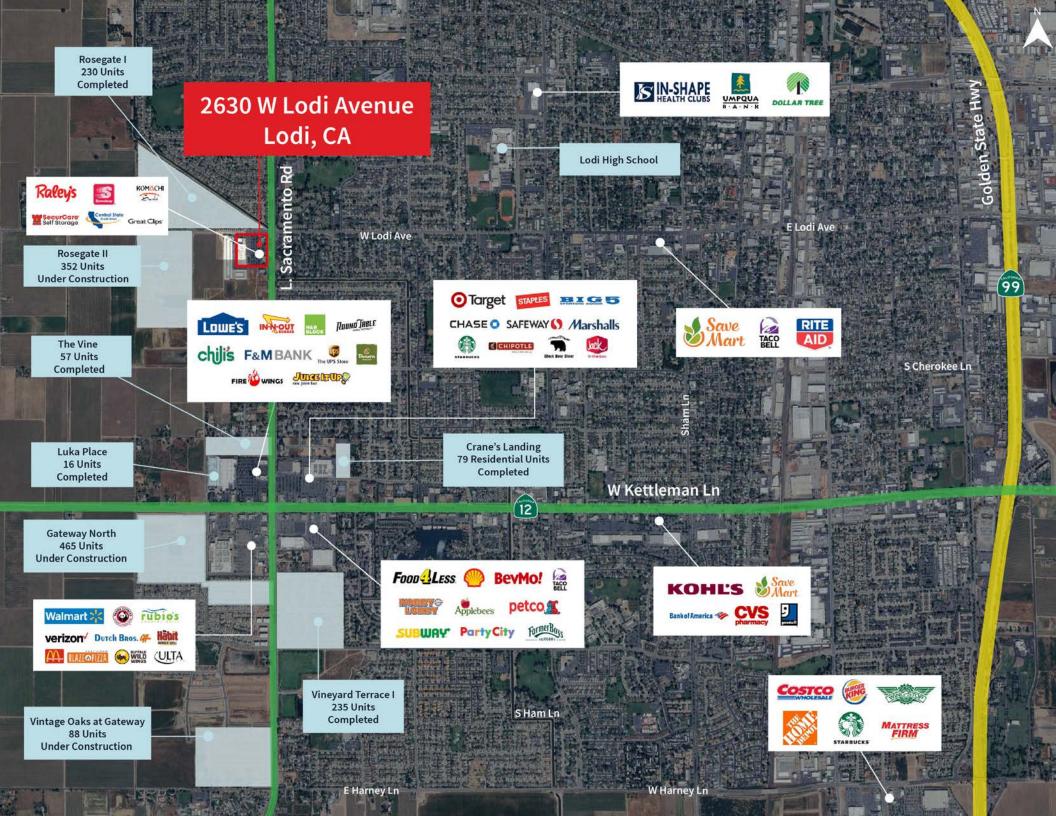

# Westgate Shopping Center

SWC of S Lower Sacramento & W Lodi Ave | Lodi, CA

#### **The Property**

- Beautifully designed Raley's anchored shopping center w/ long term lease
- Good mix of daily need, services and retail drivers
- This area of Lodi has seen substantial residental growth over the last 15 years
- An estimated ±3,909 units planned in the next 7 years based on population growth
- Last remaining vacancy available in the shopping center

#### **The Opportunity**

- For Sale or Lease
- 5,632 SF (divisible, 2000- 5632 SF)
- Built 2019, new construction
- Commerical zoning
- Land AC + .75 AC
- Shell condition
- Contact broker(s) for further details