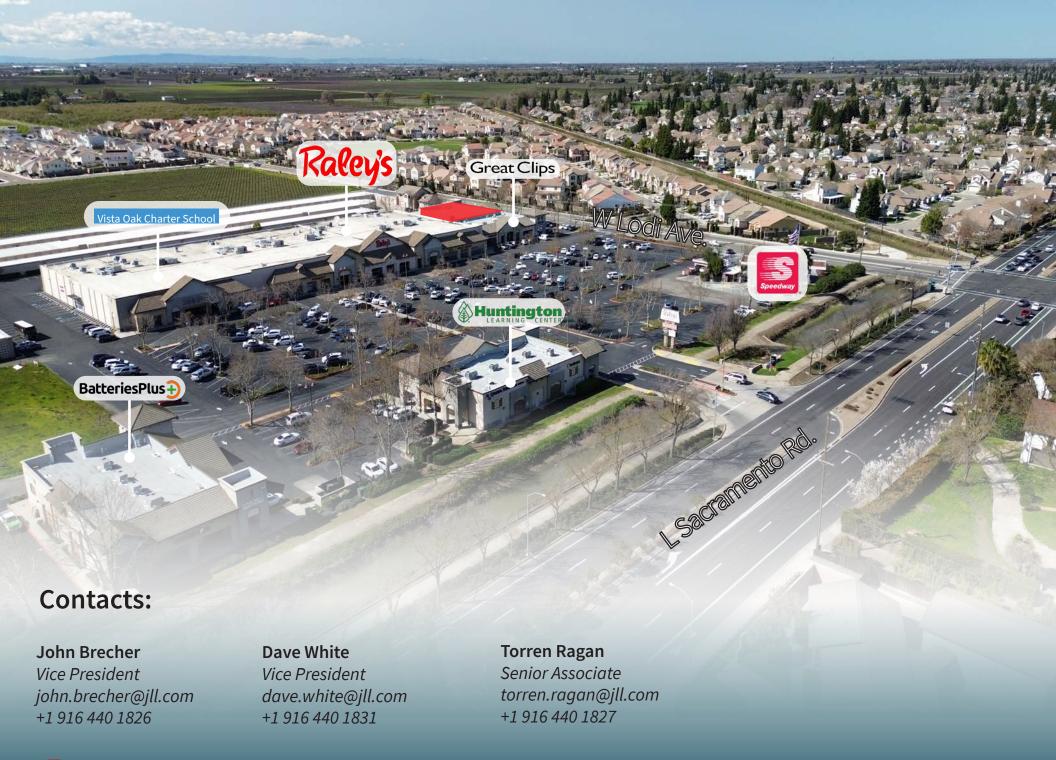

# Westgate Shopping Center

SWC of S Lower Sacramento & W Lodi Ave | Lodi, CA

#### **The Property**

- Beautifully designed Raley's anchored shopping center w/ long term lease
- Good mix of daily need, services and retail drivers
- This area of Lodi has seen substantial residental growth over the last 15 years
- An estimated ±3,909 units planned in the next 7 years based on population growth
- Last remaining vacancy available in the shopping center

#### **The Opportunity**

- For Sale or Lease
- 5,632 SF (divisible, 2000- 5632 SF)
- Built 2019, new construction
- Commerical zoning
- Land AC + .75 AC
- Shell condition
- Contact broker(s) for further details