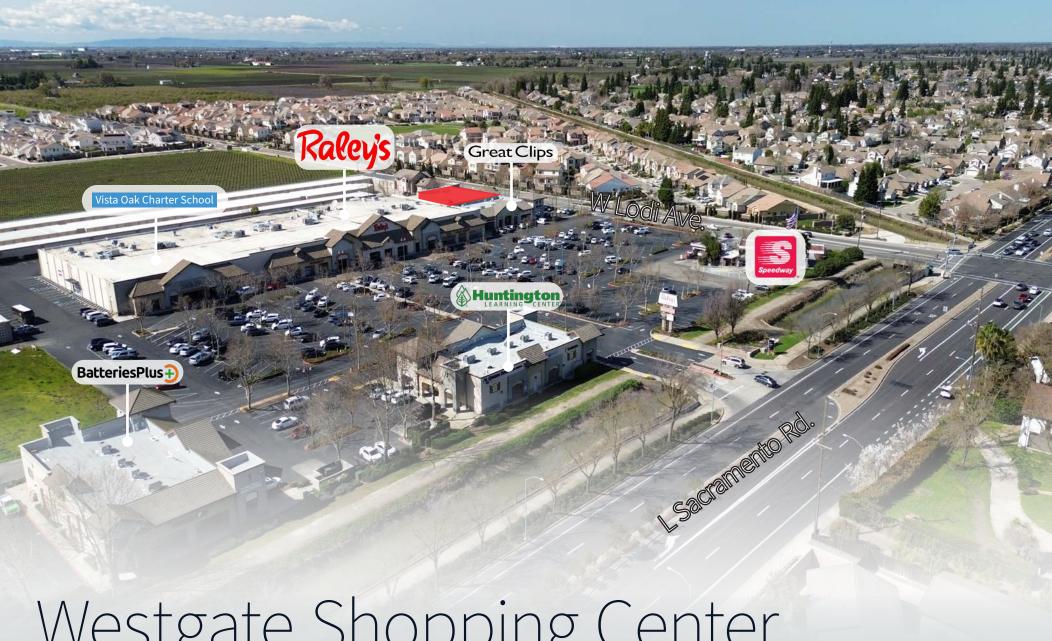

# Westgate Shopping Center

SWC of S Lower Sacramento & W Lodi Ave | Lodi, CA

#### **The Property**

- Beautifully designed Raley's anchored shopping center w/ long term lease
- Good mix of daily need, services and retail drivers
- This area of Lodi has seen substantial residental growth over the last 15 years
- An estimated ±3,909 units planned in the next 7 years based on population growth
- Last remaining vacancy available in the shopping center

#### **The Opportunity**

- For Sale or Lease
- 5,632 SF (divisible, 2000- 5632 SF)
- Built 2019, new construction
- Commerical zoning
- Land AC + .75 AC
- Shell condition
- Contact broker(s) for further details