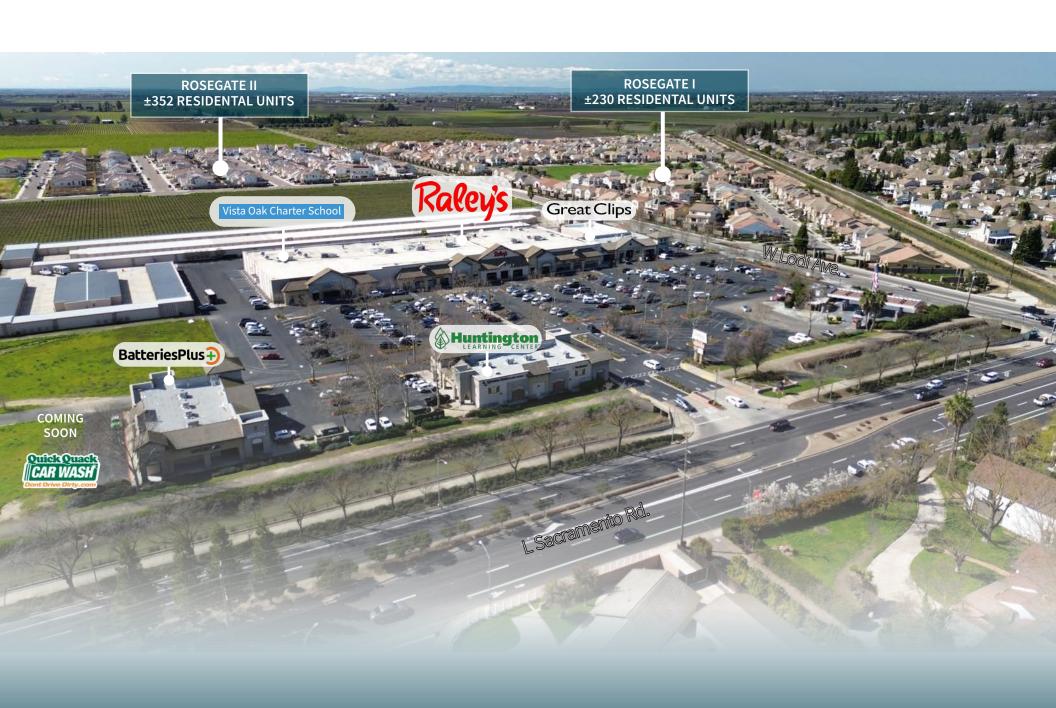

#### **The Property**

- Beautifully designed Raley's anchored shopping center w/ long term lease
- Good mix of daily need, services and retail drivers
- This area of Lodi has seen substantial residental growth over the last 15 years
- An estimated ±3,909 units planned in the next 7 years based on population growth
- Last remaining vacancy available in the shopping center

#### **The Opportunity**

- For Sale or Lease
- 5,632 SF (divisible, 2000- 5632 SF)
- Built 2019, new construction
- Commerical zoning
- Land AC + .75 AC
- Shell condition
- Contact broker(s) for further details