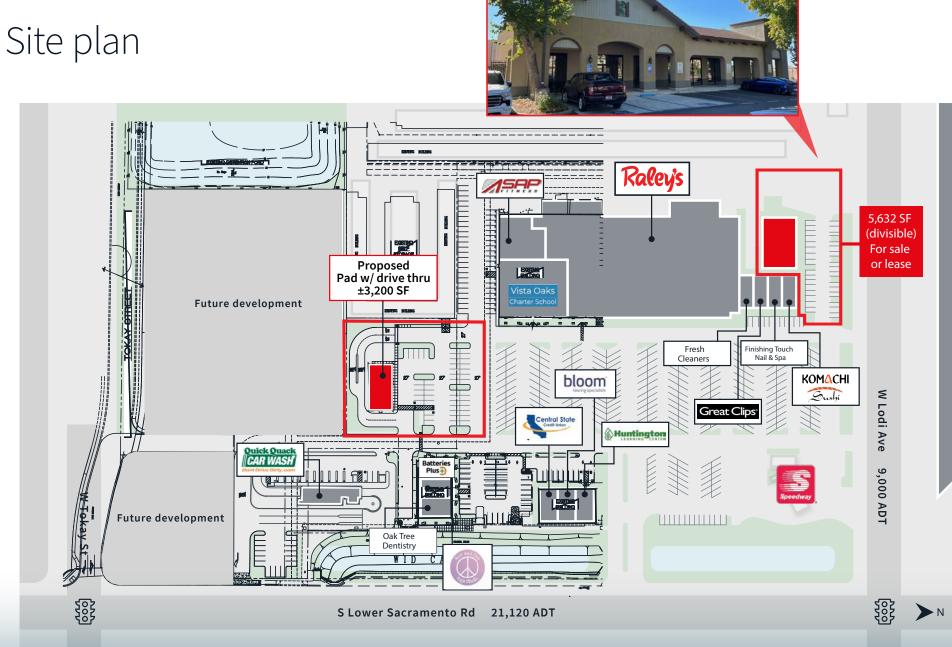

#### **The Property**

- Beautifully designed Raley's anchored shopping center w/ long term lease
- Good mix of daily need, services and retail drivers
- This area of Lodi has seen substantial residental growth over the last 15 years
- An estimated ±3,909 units planned in the next 7 years based on population growth
- Last remaining vacancy available in the shopping center

#### **The Opportunity**

- For Sale or Lease
- 5,632 SF (divisible, 2000- 5632 SF)
- Built 2019, new construction
- Commerical zoning
- Land AC + .75 AC
- Shell condition
- Contact broker(s) for further details