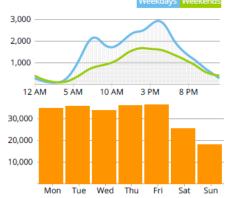

### Totals

| Totals                     |         |
|----------------------------|---------|
| Week beginning Sun, Jan 21 | 160,670 |
| Week beginning Sun, Jan 28 | 217,714 |
| Week beginning Sun, Feb 4  | 214,741 |
| Week beginning Sun, Feb 11 | 219,179 |
| Week beginning Sun, Feb 18 | 209,510 |
| Week beginning Sun, Feb 25 | 219,452 |
| Week beginning Sun, Mar 4  | 216,389 |
| Week beginning Sun, Mar 11 | 235,333 |
| Week beginning Sun, Mar 18 | 218,022 |
| Week beginning Sun, Mar 25 | 236,256 |
| Week beginning Sun, Apr 1  | 213,544 |
| Week beginning Sun, Apr 8  | 242,361 |
|                            |         |