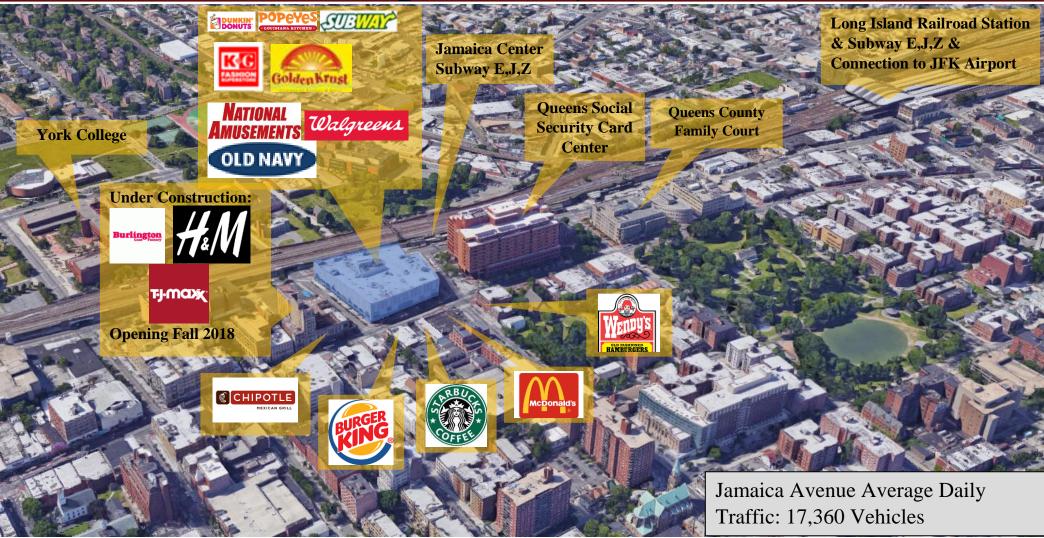

**Asking Rent:** Upon Request

**Parking:** Underground Parking – Over 350 spots

**Trade Area:** 1,622,025 people

**Neighbors:** National Amusements Movie Theatres, Walgreens,

Urban America Haircutters, Popeyes, Subway, Dunkin

Donuts, Golden Krust

**Comments:** 

- Located on Jamaica Avenue near busiest area of Jamaica, Queens

- Up and coming neighborhood with several projects under construction

- Built over Jamaica Center subway station – 11<sup>th</sup> busiest in the city with 30,000 riders daily

- Only a few blocks from Long Island Railroad – 240,000 riders daily

- Connecting Air Train to JFK Airport

- 27 bus lines and 3 subway lines surround the building

92-17 Parsons Blvd - Pedestrians

Mattone Group