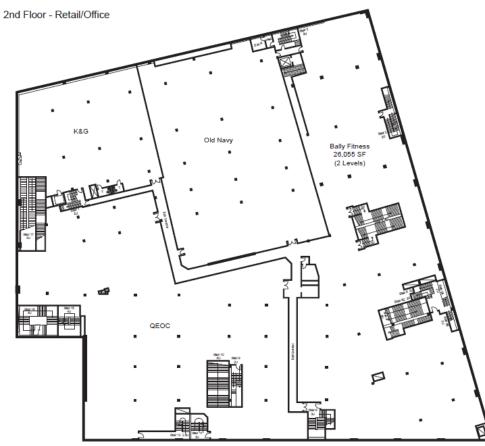

**Demographics:** 

1 Mile radius 3 Mile radius 5 Mile radius

-Population: 114,661 670,082 1,622,025

-Avg. Income: \$66,297 \$82,196 \$80,136

-Households: 34,548 220,758 539,291

**Leasable Area:** 2,741 sf – First Floor

**Asking Rent:** Upon Request

**Parking:** Underground Parking – Over 350 spots

**Trade Area:** 1,622,025 people

**Neighbors:** National Amusements Movie Theatres, Walgreens,

Urban America Haircutters, Popeyes, Subway, Dunkin

Donuts, Golden Krust

**Comments:** 

- Located on Jamaica Avenue near busiest area of Jamaica, Queens

- Up and coming neighborhood with several projects under construction

- Built over Jamaica Center subway station – 11<sup>th</sup> busiest in the city with 30,000 riders daily

- Only a few blocks from Long Island Railroad – 240,000 riders daily

- Connecting Air Train to JFK Airport

- 27 bus lines and 3 subway lines surround the building

92-17 Parsons Blvd - Pedestrians

Mattone Group