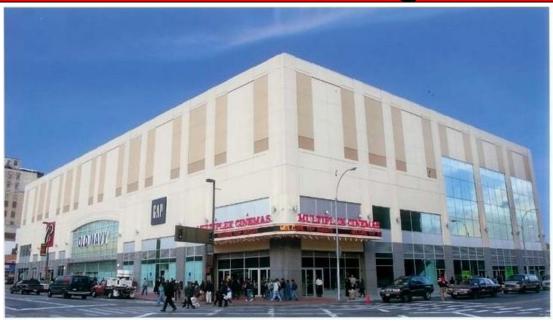

**Demographics:** 

1 Mile radius 3 Mile radius 5 Mile radius

-Population: 114,661 670,082 1,622,025

-Avg. Income: \$66,297 \$82,196 \$80,136

-Households: 34,548 220,758 539,291

**Leasable Area:** 2,741 sf – First Floor

**Asking Rent:** Upon Request

**Parking:** Underground Parking – Over 350 spots

**Trade Area:** 1,622,025 people

**Neighbors:** National Amusements Movie Theatres, Walgreens,

Urban America Haircutters, Popeyes, Subway, Dunkin

Donuts, Golden Krust

**Comments:** 

- Located on Jamaica Avenue near busiest area of Jamaica, Queens

- Up and coming neighborhood with several projects under construction

- Built over Jamaica Center subway station – 11<sup>th</sup> busiest in the city with 30,000 riders daily

- Only a few blocks from Long Island Railroad – 240,000 riders daily

- Connecting Air Train to JFK Airport

- 27 bus lines and 3 subway lines surround the building

92-17 Parsons Blvd - Pedestrians

Mattone Group