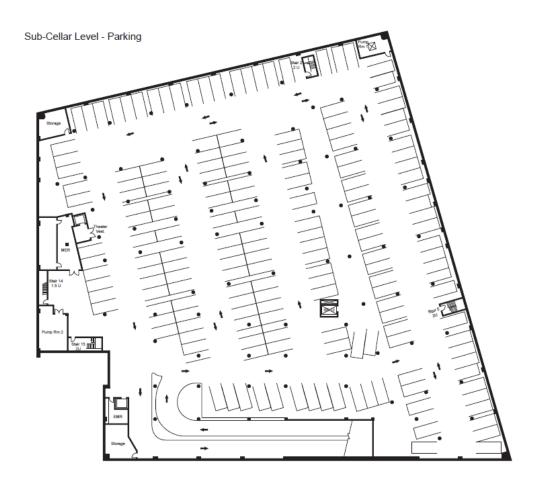

**Asking Rent:** Upon Request

**Parking:** Underground Parking – Over 350 spots

**Trade Area:** 1,622,025 people

**Neighbors:** National Amusements Movie Theatres, Walgreens,

Urban America Haircutters, Popeyes, Subway, Dunkin