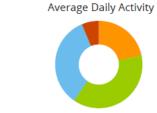

#### 

| Hours      | 96  | Total  |
|------------|-----|--------|
| 5am - 11am | 22% | 6,884  |
| 11am - 5pm | 38% | 12,064 |
| 5pm - 11pm | 34% | 10,795 |
| 11pm - 5am | 6%  | 2,003  |