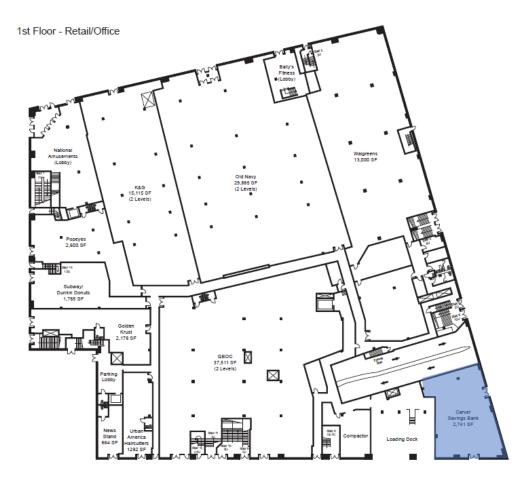

**Demographics:** 

1 Mile radius 3 Mile radius 5 Mile radius

-Population: 114,661 670,082 1,622,025

-Avg. Income: \$66,297 \$82,196 \$80,136

-Households: 34,548 220,758 539,291

**Leasable Area:** 2,741 sf – First Floor

**Asking Rent:** Upon Request

**Parking:** Underground Parking – Over 350 spots

**Trade Area:** 1,622,025 people

**Neighbors:** National Amusements Movie Theatres, Walgreens,

Urban America Haircutters, Popeyes, Subway, Dunkin

Donuts, Golden Krust

**Comments:** 

- Located on Jamaica Avenue near busiest area of Jamaica, Queens

- Up and coming neighborhood with several projects under construction

- Built over Jamaica Center subway station – 11<sup>th</sup> busiest in the city with 30,000 riders daily