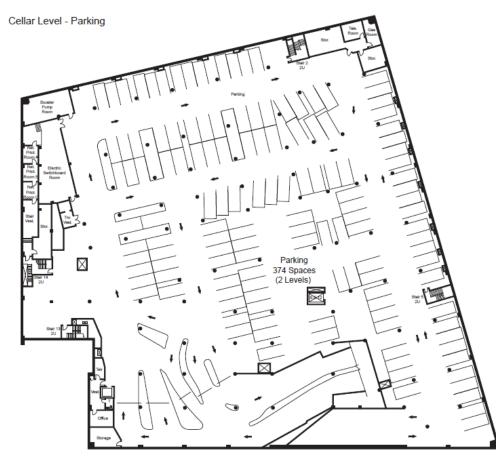

**Asking Rent:** Upon Request

**Parking:** Underground Parking – Over 350 spots

**Trade Area:** 1,622,025 people

**Neighbors:** National Amusements Movie Theatres, Walgreens,

Urban America Haircutters, Popeyes, Subway, Dunkin