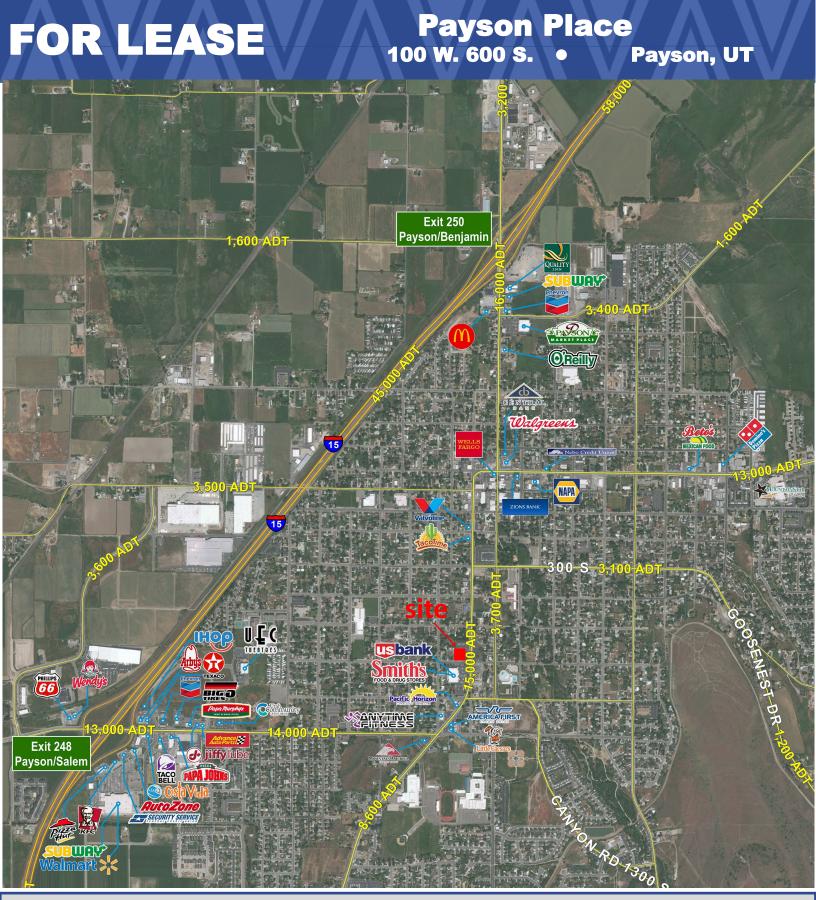

## **Property Information:**

- Up to 1.139 acre for ground lease or sale
- Located in downtown Payson, in the heart of the neighborhood.
- One block from the high school and city rec center and pool.
- Awesome corner location
- Co-anchored by Smith's Market