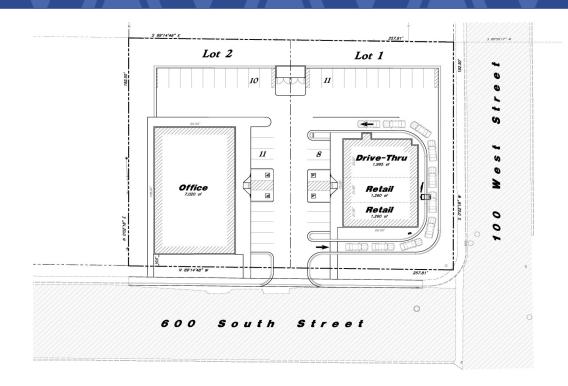

## **Property Information:**

- Up to 1.139 acre for ground lease or sale
- Located in downtown Payson, in the heart of the neighborhood.
- One block from the high school and city rec center and pool.
- Awesome corner location
- Co-anchored by Smith's Market