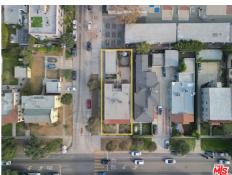

## Directions: On the corner of Hauser Blvd and Saturn St.

1

1

Unit 3

Unit 4

Remarks: Proudly presenting this remarkable pride of ownership. LOCATION, LOCATION, LOCATION!!! Situated right next to Miracle Mile in a popular, high rental demand area. Ideal 4-unit property with amazing potential. All four 1-bed 1-bath units are spacious and can easily be converted to 2-bed units. All units have laundry hookups in-unit and each unit has its own garage space. Potential gold mine with the possibility to add value by building four ADUs.