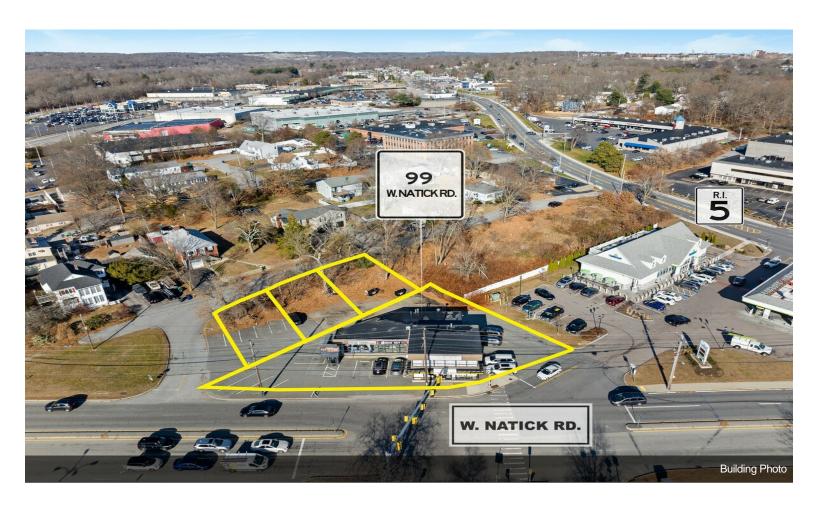

#### 99-101 W Natick Rd

\$1,650,000

Prime location available in Warwick, the retail hub of Rhode Island. This property can continue to be used as an investment or can be redeveloped into another longterm asset. Situated at a signaled intersection, along with Cumberland Farms, and shares an entrance to the Warwick Mall. This opportunity consists of 4 abutting lots, totaling 16,988 sqft (.39 acres). This site offers exceptional visibility and access. Take advantage of traffic visiting the 70 acre 1,000,000 square foot Mall and all of their national retailers, including: Macy's, Nordstrom Rack, Pandora, Victoria's Secret, Target, Old Navy, JC Penney, Jordan's Furniture, Apple Cinemas and many more. This assemblage of properties centers around the convergence of major traffic thoroughfares, Interstate 295 & 95, Route 2 (Bald Hill Road) and Route 5. Don't let this once in a lifetime opportunity pass...

- Signaled intersection with Cumberland Farms
- Directly across from the Warwick Mall
- High Traffic Count, easy highway access
- Ideal location for redevelopment

99-101 W Natick Rd, Warwick, RI 02886