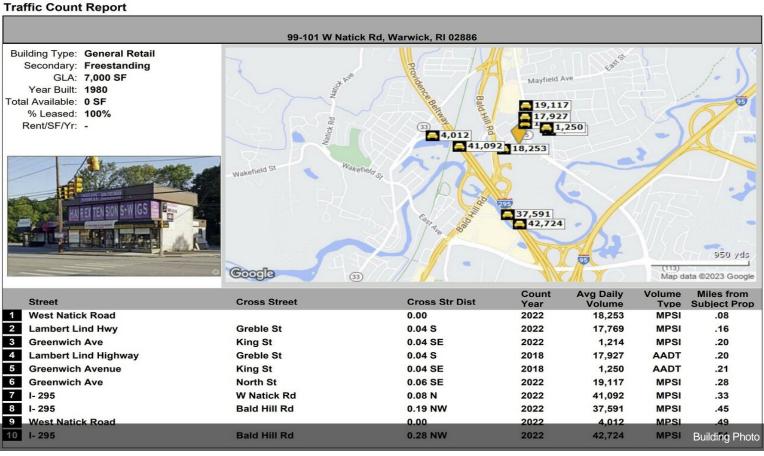

| Price:               | \$1,650,000               |
|----------------------|---------------------------|
| Property Type:       | Retail                    |
| Property Subtype:    | Freestanding              |
| Building Class:      | В                         |
| Sale Type:           | Investment                |
| Cap Rate:            | 5.24%                     |
| Lot Size:            | 0.39 AC                   |
| Gross Building Area: | 7,000 SF                  |
| Sale Conditions:     | Redevelopment Project     |
| No. Stories:         | 2                         |
| Year Built:          | 1980                      |
| Tenancy:             | Multiple                  |
| Zoning Description:  | GB                        |
| APN / Parcel ID:     | WARW-000273-000377-000000 |
| Walk Score ®:        | 54 (Somewhat Walkable)    |
|                      |                           |

#### 99-101 W Natick Rd

\$1,650,000

Prime location available in Warwick, the retail hub of Rhode Island. This property can continue to be used as an investment or can be redeveloped into another longterm asset. Situated at a signaled intersection, along with Cumberland Farms, and shares an entrance to the Warwick Mall. This opportunity consists of 4 abutting lots, totaling 16,988 sqft (.39 acres). This site offers exceptional visibility and access. Take advantage of traffic visiting the 70 acre 1,000,000 square foot Mall and all of their national retailers, including: Macy's, Nordstrom Rack, Pandora, Victoria's Secret, Target, Old Navy, JC Penney, Jordan's Furniture, Apple Cinemas and many more. This assemblage of properties centers around the convergence of major traffic thoroughfares, Interstate 295 & 95, Route 2 (Bald Hill Road) and Route 5. Don't let this once in a lifetime opportunity pass...

- Signaled intersection with Cumberland Farms
- Directly across from the Warwick Mall
- High Traffic Count, easy highway access
- Ideal location for redevelopment

99-101 W Natick Rd, Warwick, RI 02886