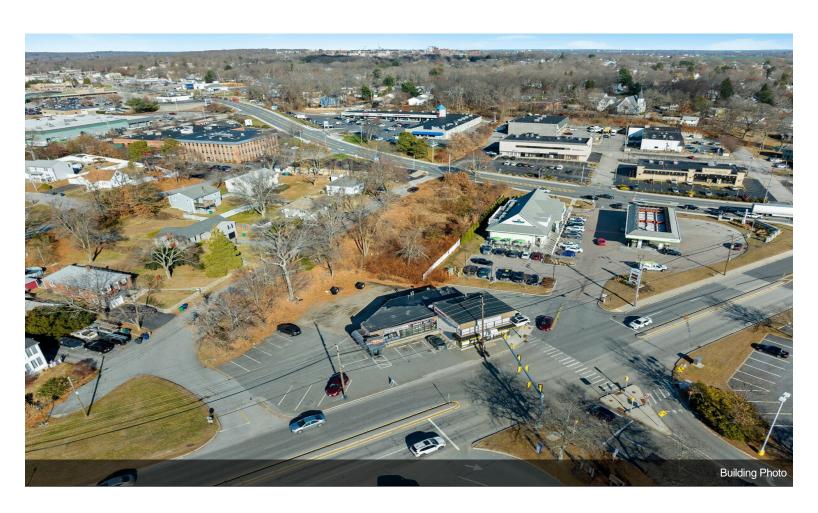

#### 99-101 W Natick Rd

\$1,650,000

Prime location available in Warwick, the retail hub of Rhode Island. This property can continue to be used as an investment or can be redeveloped into another longterm asset. Situated at a signaled intersection, along with Cumberland Farms, and shares an entrance to the Warwick Mall. This opportunity consists of 4 abutting lots, totaling 16,988 sqft (.39 acres). This site offers exceptional visibility and access. Take advantage of traffic visiting the 70 acre 1,000,000 square foot Mall and all of their national retailers, including: Macy's, Nordstrom Rack, Pandora, Victoria's Secret, Target, Old Navy, JC Penney, Jordan's Furniture, Apple Cinemas and many more. This assemblage of properties centers around the convergence of major traffic thoroughfares, Interstate 295 & 95, Route 2 (Bald Hill Road) and Route 5. Don't let this once in a lifetime opportunity pass...

- Signaled intersection with Cumberland Farms
- Directly across from the Warwick Mall
- High Traffic Count, easy highway access
- Ideal location for redevelopment

99-101 W Natick Rd, Warwick, RI 02886