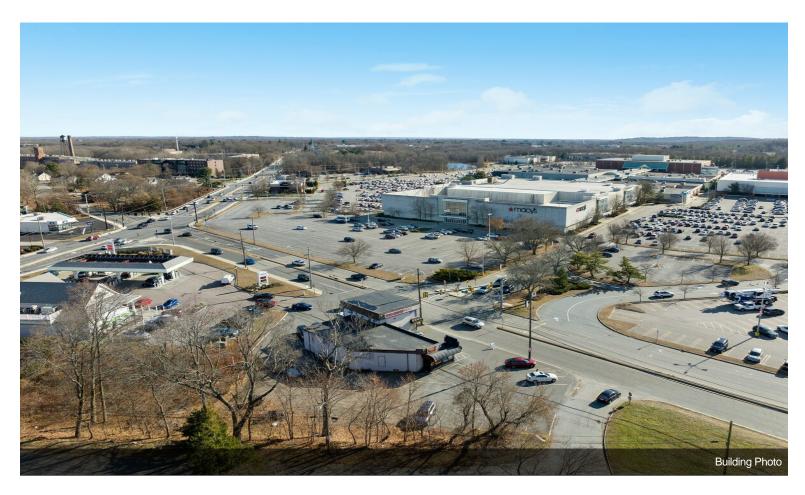

#### 99-101 W Natick Rd

\$1,650,000

Prime location available in Warwick, the retail hub of Rhode Island. This property can continue to be used as an investment or can be redeveloped into another longterm asset. Situated at a signaled intersection, along with Cumberland Farms, and shares an entrance to the Warwick Mall. This opportunity consists of 4 abutting lots, totaling 16,988 sqft (.39 acres). This site offers exceptional visibility and access. Take advantage of traffic visiting the 70 acre 1,000,000 square foot Mall and all of their national retailers, including: Macy's, Nordstrom Rack, Pandora, Victoria's Secret, Target, Old Navy, JC Penney, Jordan's Furniture, Apple Cinemas and many more. This assemblage of properties centers around the convergence of major traffic thoroughfares, Interstate 295 & 95, Route 2 (Bald Hill Road) and Route 5. Don't let this once in a lifetime opportunity pass...

- Signaled intersection with Cumberland Farms
- Directly across from the Warwick Mall
- High Traffic Count, easy highway access
- Ideal location for redevelopment

99-101 W Natick Rd, Warwick, RI 02886