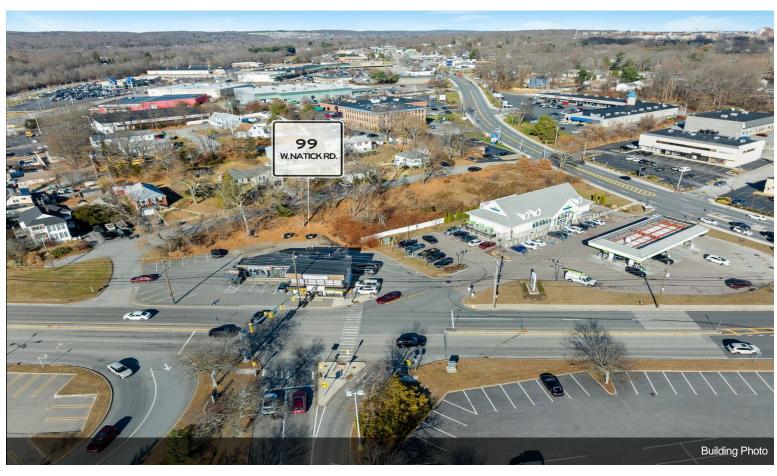

#### 99-101 W Natick Rd

\$1,650,000

Prime location available in Warwick, the retail hub of Rhode Island. This property can continue to be used as an investment or can be redeveloped into another longterm asset. Situated at a signaled intersection, along with Cumberland Farms, and shares an entrance to the Warwick Mall. This opportunity consists of 4 abutting lots, totaling 16,988 sqft (.39 acres). This site offers exceptional visibility and access. Take advantage of traffic visiting the 70 acre 1,000,000 square foot Mall and all of their national retailers, including: Macy's, Nordstrom Rack, Pandora, Victoria's Secret, Target, Old Navy, JC Penney, Jordan's Furniture, Apple Cinemas and many more. This assemblage of properties centers around the convergence of major traffic thoroughfares, Interstate 295 & 95, Route 2 (Bald Hill Road) and Route 5. Don't let this once in a lifetime opportunity pass...

- Signaled intersection with Cumberland Farms
- Directly across from the Warwick Mall
- High Traffic Count, easy highway access
- Ideal location for redevelopment

99-101 W Natick Rd, Warwick, RI 02886