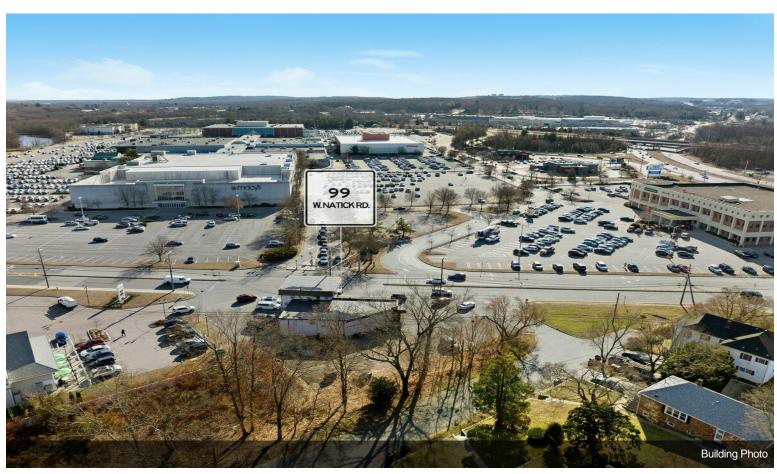

#### 99-101 W Natick Rd

\$1,650,000

Prime location available in Warwick, the retail hub of Rhode Island. This property can continue to be used as an investment or can be redeveloped into another longterm asset. Situated at a signaled intersection, along with Cumberland Farms, and shares an entrance to the Warwick Mall. This opportunity consists of 4 abutting lots, totaling 16,988 sqft (.39 acres). This site offers exceptional visibility and access. Take advantage of traffic visiting the 70 acre 1,000,000 square foot Mall and all of their national retailers, including: Macy's, Nordstrom Rack, Pandora, Victoria's Secret, Target, Old Navy, JC Penney, Jordan's Furniture, Apple Cinemas and many more. This assemblage of properties centers around the convergence of major traffic thoroughfares, Interstate 295 & 95, Route 2 (Bald Hill Road) and Route 5. Don't let this once in a lifetime opportunity pass...

- Signaled intersection with Cumberland Farms
- Directly across from the Warwick Mall
- High Traffic Count, easy highway access
- Ideal location for redevelopment

99-101 W Natick Rd, Warwick, RI 02886