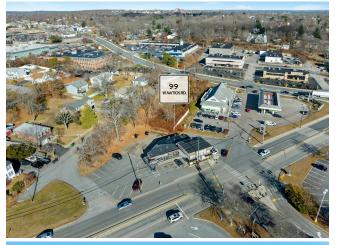

#### 99-101 W Natick Rd

\$1,650,000

Prime location available in Warwick, the retail hub of Rhode Island. This property can continue to be used as an investment or can be redeveloped into another longterm asset. Situated at a signaled intersection, along with Cumberland Farms, and shares an entrance to the Warwick Mall. This opportunity consists of 4 abutting lots, totaling 16,988 sqft (.39 acres). This site offers exceptional visibility and access. Take advantage of traffic visiting the 70 acre 1,000,000 square foot Mall and all of their national retailers, including: Macy's, Nordstrom Rack, Pandora, Victoria's Secret, Target, Old Navy, JC Penney, Jordan's Furniture, Apple Cinemas and many more. This assemblage of properties centers around the convergence of major traffic thoroughfares, Interstate 295 & 95, Route 2 (Bald Hill Road) and Route 5. Don't let this once in a lifetime opportunity pass...

- Signaled intersection with Cumberland Farms
- Directly across from the Warwick Mall
- High Traffic Count, easy highway access
- Ideal location for redevelopment

99-101 W Natick Rd, Warwick, RI 02886