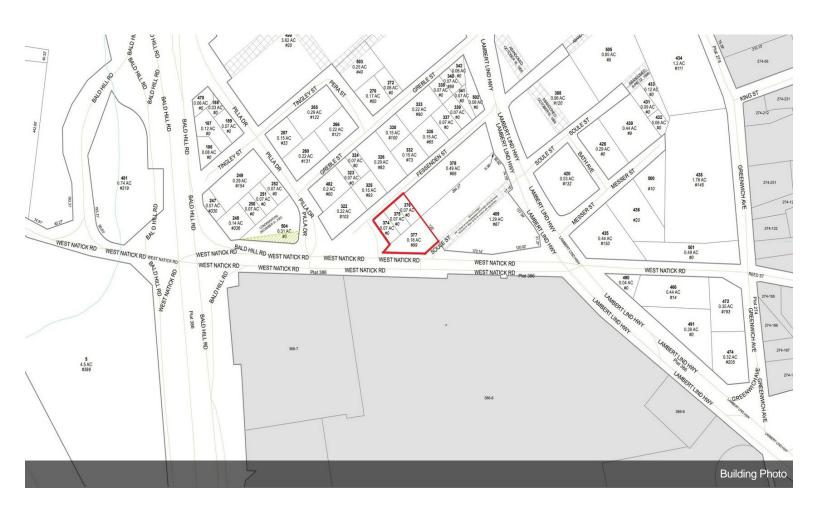

#### 99-101 W Natick Rd

\$1,650,000

Prime location available in Warwick, the retail hub of Rhode Island. This property can continue to be used as an investment or can be redeveloped into another longterm asset. Situated at a signaled intersection, along with Cumberland Farms, and shares an entrance to the Warwick Mall. This opportunity consists of 4 abutting lots, totaling 16,988 sqft (.39 acres). This site offers exceptional visibility and access. Take advantage of traffic visiting the 70 acre 1,000,000 square foot Mall and all of their national retailers, including: Macy's, Nordstrom Rack, Pandora, Victoria's Secret, Target, Old Navy, JC Penney, Jordan's Furniture, Apple Cinemas and many more. This assemblage of properties centers around the convergence of major traffic thoroughfares, Interstate 295 & 95, Route 2 (Bald Hill Road) and Route 5. Don't let this once in a lifetime opportunity pass...