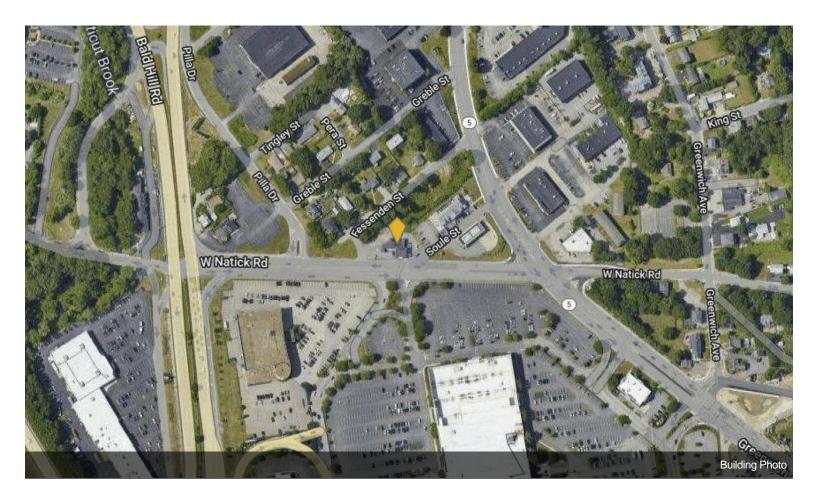

#### 99-101 W Natick Rd

\$1,650,000

Prime location available in Warwick, the retail hub of Rhode Island. This property can continue to be used as an investment or can be redeveloped into another longterm asset. Situated at a signaled intersection, along with Cumberland Farms, and shares an entrance to the Warwick Mall. This opportunity consists of 4 abutting lots, totaling 16,988 sqft (.39 acres). This site offers exceptional visibility and access. Take advantage of traffic visiting the 70 acre 1,000,000 square foot Mall and all of their national retailers, including: Macy's, Nordstrom Rack, Pandora, Victoria's Secret, Target, Old Navy, JC Penney, Jordan's Furniture, Apple Cinemas and many more. This assemblage of properties centers around the convergence of major traffic thoroughfares, Interstate 295 & 95, Route 2 (Bald Hill Road) and Route 5. Don't let this once in a lifetime opportunity pass...

- Signaled intersection with Cumberland Farms
- Directly across from the Warwick Mall
- High Traffic Count, easy highway access
- Ideal location for redevelopment

99-101 W Natick Rd, Warwick, RI 02886