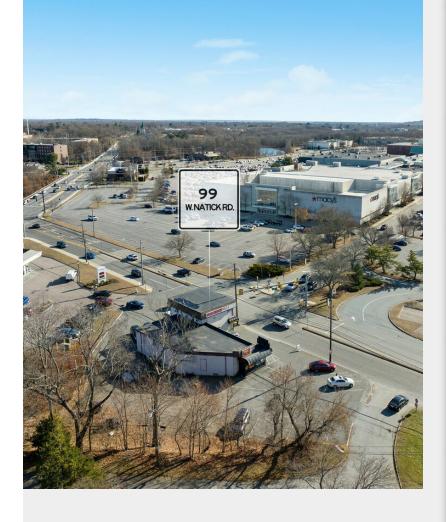

#### 99-101 W Natick Rd

\$1,650,000

Prime location available in Warwick, the retail hub of Rhode Island. This property can continue to be used as an investment or can be redeveloped into another longterm asset. Situated at a signaled intersection, along with Cumberland Farms, and shares an entrance to the Warwick Mall. This opportunity consists of 4 abutting lots, totaling 16,988 sqft (.39 acres). This site offers exceptional visibility and access. Take advantage of traffic visiting the 70 acre 1,000,000 square foot Mall and all of their national retailers, including: Macy's, Nordstrom Rack, Pandora, Victoria's Secret, Target, Old Navy, JC Penney, Jordan's Furniture, Apple Cinemas and many more. This assemblage of properties centers around the convergence of major traffic thoroughfares, Interstate 295 & 95, Route 2 (Bald Hill Road) and Route 5. Don't let this once in a lifetime opportunity pass...

- Signaled intersection with Cumberland Farms
- Directly across from the Warwick Mall
- High Traffic Count, easy highway access
- Ideal location for redevelopment

99-101 W Natick Rd, Warwick, RI 02886