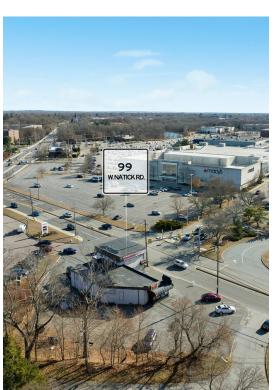

#### 99-101 W Natick Rd

\$1,650,000

Prime location available in Warwick, the retail hub of Rhode Island. This property can continue to be used as an investment or can be redeveloped into another longterm asset. Situated at a signaled intersection, along with Cumberland Farms, and shares an entrance to the Warwick Mall. This opportunity consists of 4 abutting lots, totaling 16,988 sqft (.39 acres). This site offers exceptional visibility and access. Take advantage of traffic visiting the 70 acre 1,000,000 square foot Mall and all of their national retailers, including: Macy's, Nordstrom Rack, Pandora, Victoria's Secret, Target, Old Navy, JC Penney, Jordan's Furniture, Apple Cinemas and many more. This assemblage of properties centers around the convergence of major traffic thoroughfares, Interstate 295 & 95, Route 2 (Bald Hill Road) and Route 5. Don't let this once in a lifetime opportunity pass...

- Signaled intersection with Cumberland Farms
- Directly across from the Warwick Mall
- High Traffic Count, easy highway access
- Ideal location for redevelopment

99-101 W Natick Rd, Warwick, RI 02886