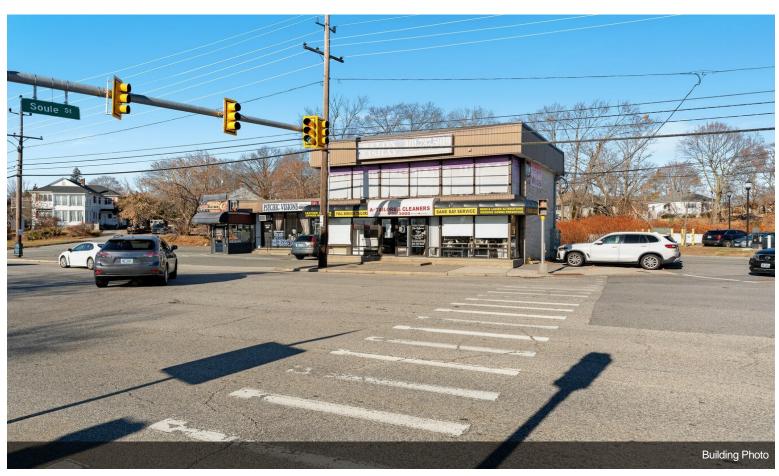

#### 99-101 W Natick Rd

\$1,650,000

Prime location available in Warwick, the retail hub of Rhode Island. This property can continue to be used as an investment or can be redeveloped into another longterm asset. Situated at a signaled intersection, along with Cumberland Farms, and shares an entrance to the Warwick Mall. This opportunity consists of 4 abutting lots, totaling 16,988 sqft (.39 acres). This site offers exceptional visibility and access. Take advantage of traffic visiting the 70 acre 1,000,000 square foot Mall and all of their national retailers, including: Macy's, Nordstrom Rack, Pandora, Victoria's Secret, Target, Old Navy, JC Penney, Jordan's Furniture, Apple Cinemas and many more. This assemblage of properties centers around the convergence of major traffic thoroughfares, Interstate 295 & 95, Route 2 (Bald Hill Road) and Route 5. Don't let this once in a lifetime opportunity pass...

- Signaled intersection with Cumberland Farms
- Directly across from the Warwick Mall
- High Traffic Count, easy highway access
- Ideal location for redevelopment

99-101 W Natick Rd, Warwick, RI 02886