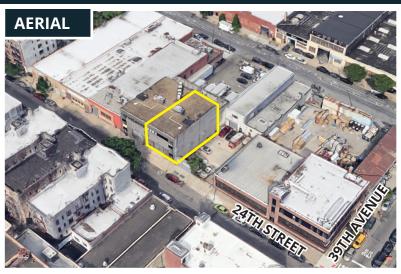

#### **PROPERTY OVERVIEW**

- TOTAL SIZE: 3,400 SF GRND. FLOOR
- AVAILABILITY: IMMEDIATE
- FOR SALE OR FOR LEASE

#### **FEATURES:**

- 3,400 SF GROUND FLOOR
- OFFICE
- 600 AMPS
- 16FT HIGH GROUND FLOOR CEILING HEIGHT
- 14X14 DRIVE IN DOOR
- 2,700 SF 2ND FLOOR WITH OUTDOOR PATIO (CURRENTLY OCCUPIED)
- ELEVATOR
- 2 BATHROOMS WAREHOUSE 1 ADA
- 2 BATHROOMS 2ND FLOOR OFFICE

#### ACCESS:

- 3.5 BLOCKS TO 59TH STREET BRIDGE
- WALK TO 🔁 🕜 AT QUEENS PLAZA!