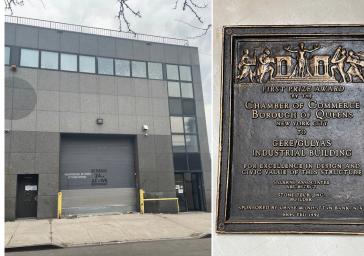

# WAREHOUSE WITH OFFICE AVAILABLE IN L.I.C! 3,400 SF GROUND FLOOR WAREHOUSE AVAILABLE 39-20 24TH STREET | LONG ISLAND CITY, NY 11101

#### **FEATURES:**

- 3,400 SF GROUND FLOOR
- OFFICE
- 600 AMPS
- 16FT HIGH GROUND FLOOR CEILING HEIGHT
- 14X14 DRIVE IN DOOR
- 2,700 SF 2ND FLOOR WITH OUTDOOR PATIO (CURRENTLY OCCUPIED)
- ELEVATOR
- 2 BATHROOMS WAREHOUSE 1 ADA
- 2 BATHROOMS 2ND FLOOR OFFICE