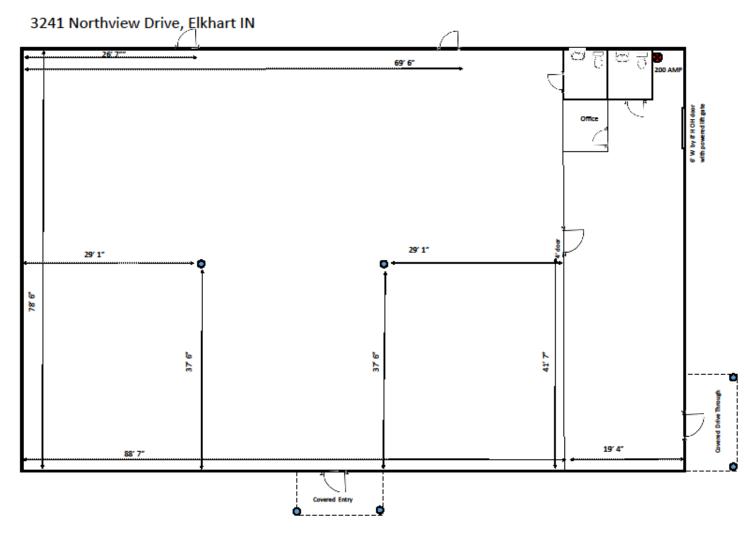

#### **PROPERTY HIGHLIGHTS**

- 8,800 SQUARE FOOT STAND ALONE BUILDING
- .91 ACRE PROPERTY WITH PAVED PARKING LOT
- LEASE PRICE \$9.00/ SQUARE FOOT
  (\$6,600.00PER MONTH BASE RENT)
  TRIPLE NET LEASE— MONTHLY CHARGE TAX: \$726.92,
  INSURANCE: AND COMMON MAINTENANCE TBD
- OPEN FLOOR PLAN WITH HIGH CEILINGS
- OWNER TO INSTALL NEW HVAC UNITS
- OWNER WILL DELIVER SPACE IN VANILLA BOX CONDITION
- İMMEDIATE AVAILABILITY
- CITY WATER AND SEWER
- GREAT LOCATION! JUST OFF THE 80/90 TOLL ROAD AT SR 19 (CASSOPOLIS ST.)
- ESTIMATED DAILY TRAFFIC ON CASSOPOLIS STREET IS 18,600
- ADJACENT TO NEWLY REVITALIZED NORTH POINTE PLAZA

## 3241 Northview Dr Elkhart IN 46514

This Exhibit is solely for the purpose of showing the approximate location of the Leased Premises within the Shopping Center and for no other reason whatsoever. Landlord reserves the right to relocate, change, expand or delete parking spaces, curb cuts, entrances, service areas, total building area, frontage, etc., including expansion or demolition of existing or new buildings.