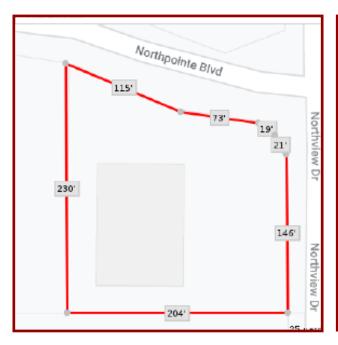

## 3241 Northview Dr Elkhart IN 46514

This Exhibit is solely for the purpose of showing the approximate location of the Leased Premises within the Shopping Center and for no other reason whatsoever. Landlord reserves the right to relocate, change, expand or delete parking spaces, curb cuts, entrances, service areas, total building area, frontage, etc., including expansion or demolition of existing or new buildings.