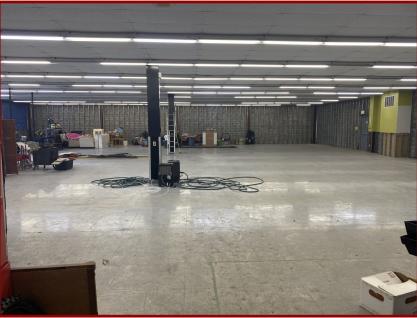

#### **PROPERTY HIGHLIGHTS**

- 8,800 SQUARE FOOT STAND ALONE BUILDING
- .91 ACRE PROPERTY WITH PAVED PARKING LOT
- LEASE PRICE \$9.00/ SQUARE FOOT
  (\$6,600.00PER MONTH BASE RENT)
  TRIPLE NET LEASE— MONTHLY CHARGE TAX: \$726.92,
  INSURANCE: AND COMMON MAINTENANCE TBD
- OPEN FLOOR PLAN WITH HIGH CEILINGS
- OWNER TO INSTALL NEW HVAC UNITS
- OWNER WILL DELIVER SPACE IN VANILLA BOX CONDITION
- İMMEDIATE AVAILABILITY
- CITY WATER AND SEWER
- GREAT LOCATION! JUST OFF THE 80/90 TOLL ROAD AT SR 19 (CASSOPOLIS ST.)
- ESTIMATED DAILY TRAFFIC ON CASSOPOLIS STREET IS 18,600
- ADJACENT TO NEWLY REVITALIZED NORTH POINTE PLAZA