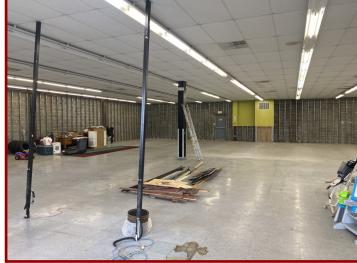

#### **PROPERTY HIGHLIGHTS**

- 8,800 SQUARE FOOT STAND ALONE BUILDING
- .91 ACRE PROPERTY WITH PAVED PARKING LOT
- LEASE PRICE \$9.00/ SQUARE FOOT
  (\$6,600.00PER MONTH BASE RENT)
  TRIPLE NET LEASE— MONTHLY CHARGE TAX: \$726.92,
  INSURANCE: AND COMMON MAINTENANCE TBD
- OPEN FLOOR PLAN WITH HIGH CEILINGS
- OWNER TO INSTALL NEW HVAC UNITS
- OWNER WILL DELIVER SPACE IN VANILLA BOX CONDITION
- İMMEDIATE AVAILABILITY
- CITY WATER AND SEWER
- GREAT LOCATION! JUST OFF THE 80/90 TOLL ROAD AT SR 19 (CASSOPOLIS ST.)
- ESTIMATED DAILY TRAFFIC ON CASSOPOLIS STREET IS 18,600
- ADJACENT TO NEWLY REVITALIZED NORTH POINTE PLAZA