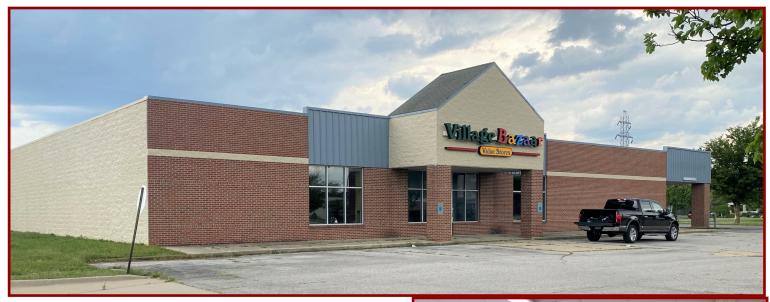

# 3241 NORTHVIEW DR ELKHART IN 46514

### **BUILDING OFFERED FOR LEASE**

#### **PROPERTY HIGHLIGHTS**

- 8,800 SQUARE FOOT STAND ALONE BUILDING
- .91 ACRE PROPERTY WITH PAVED PARKING LOT
- LEASE PRICE \$9.00/ SQUARE FOOT
  (\$6,600.00PER MONTH BASE RENT)
  TRIPLE NET LEASE— MONTHLY CHARGE TAX: \$726.92,
  INSURANCE: AND COMMON MAINTENANCE TBD
- OPEN FLOOR PLAN WITH HIGH CEILINGS
- OWNER TO INSTALL NEW HVAC UNITS
- OWNER WILL DELIVER SPACE IN VANILLA BOX CONDITION
- İMMEDIATE AVAILABILITY
- CITY WATER AND SEWER
- GREAT LOCATION! JUST OFF THE 80/90 TOLL ROAD AT SR 19 (CASSOPOLIS ST.)
- ESTIMATED DAILY TRAFFIC ON CASSOPOLIS STREET IS 18,600
- ADJACENT TO NEWLY REVITALIZED NORTH POINTE PLAZA