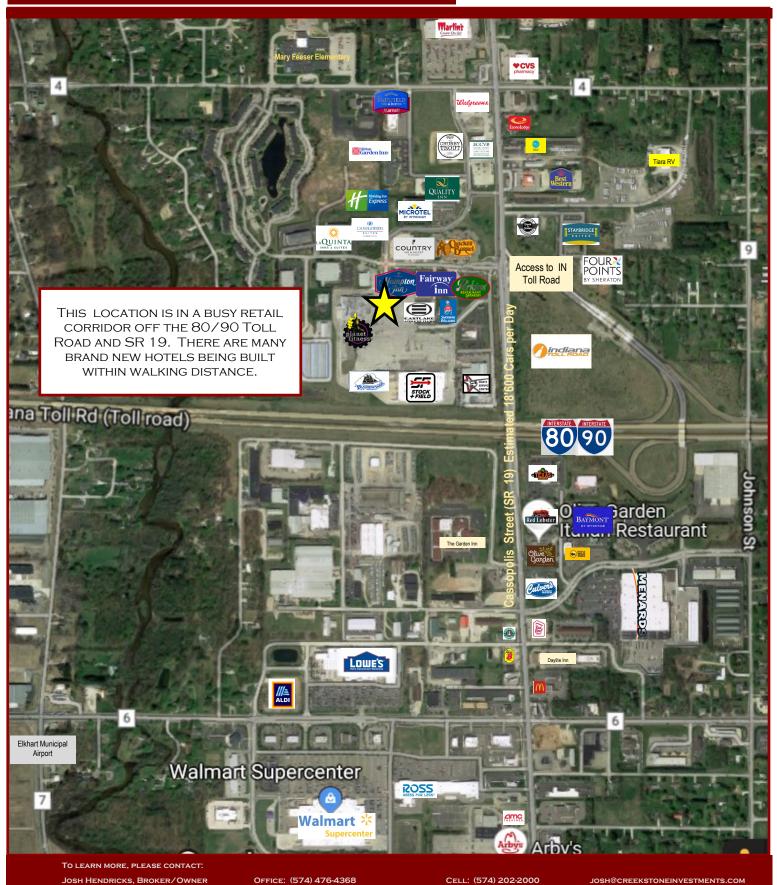

#### **PROPERTY HIGHLIGHTS**

- 8,800 SQUARE FOOT STAND ALONE BUILDING
- .91 ACRE PROPERTY WITH PAVED PARKING LOT
- LEASE PRICE \$9.00/ SQUARE FOOT
  (\$6,600.00PER MONTH BASE RENT)
  TRIPLE NET LEASE— MONTHLY CHARGE TAX: \$726.92,
  INSURANCE: AND COMMON MAINTENANCE TBD
- OPEN FLOOR PLAN WITH HIGH CEILINGS
- OWNER TO INSTALL NEW HVAC UNITS
- OWNER WILL DELIVER SPACE IN VANILLA BOX CONDITION
- İMMEDIATE AVAILABILITY
- CITY WATER AND SEWER
- GREAT LOCATION! JUST OFF THE 80/90 TOLL ROAD AT SR 19 (CASSOPOLIS ST.)
- ESTIMATED DAILY TRAFFIC ON CASSOPOLIS STREET IS 18,600
- ADJACENT TO NEWLY REVITALIZED NORTH POINTE PLAZA