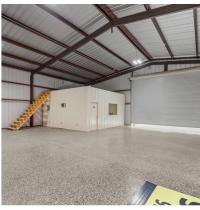

#### **Site Details**

Unit 66: 2,500 sq ft

Asking lease rate: \$10/sq ft - \$2,083/month

Secured with gate access

Drive up access with overhead door

Includes small office space

Washer and dryer hook up

Washroom includes shower

Kitchenette

High ceilings - 20 feet plus

Frontage to Highway 69