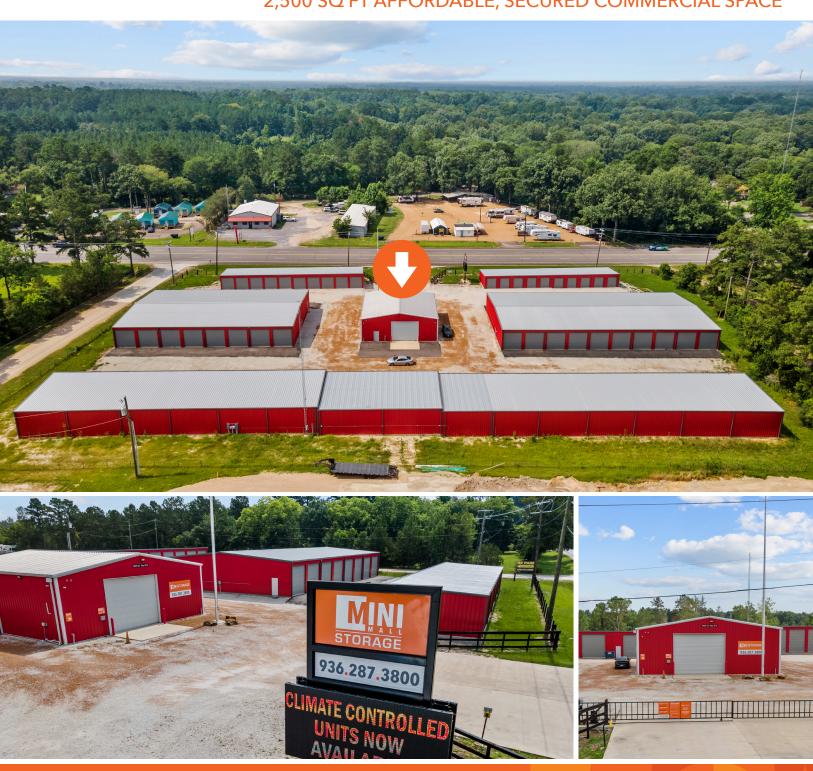

# MINI STORAGE

2,500 SQ FT AFFORDABLE, SECURED COMMERCIAL SPACE

## **Huntington Commercial**

8959 N US HWY 69, HUNTINGTON, TX

#### **Site Details**

Unit 66: 2,500 sq ft

Asking lease rate: \$10/sq ft - \$2,083/month

Secured with gate access

Drive up access with overhead door

Includes small office space

Washer and dryer hook up

Washroom includes shower