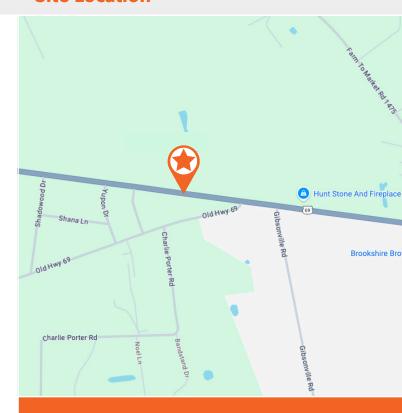

# For Lease PRIME OFFICE AND WAREHOUSE SPACE

## **Huntington Commercial**

8959 N US HWY 69, HUNTINGTON, TX

Proudly owned and managed by

# MINI STORAGE

2,500 SQ FT AFFORDABLE, SECURED COMMERCIAL SPACE



## **Huntington Commercial**

8959 N US HWY 69, HUNTINGTON, TX

#### **Site Details**

Unit 66: 2,500 sq ft

Asking lease rate: \$10/sq ft - \$2,083/month

Secured with gate access

Drive up access with overhead door

Includes small office space

Washer and dryer hook up

Washroom includes shower

Kitchenette

High ceilings - 20 feet plus

Frontage to Highway 69





#### **Site Location**



### **Population Statistics**



**Population** 

2,075



**Household Income** 

\$46,809

### **Travel Distances**



CITY OF Houston

Dallas
182 mi

CITY OF Huntsville

833 mi

#### Jodi Hanrahan

Corporate Leasing Manager 705.640.0044 jhanrahan@minimallstorage.com

#### Slava Fedossenko

Director, Commercial Asset Management 780.224.4909 sfedossenko@avenueliving.ca