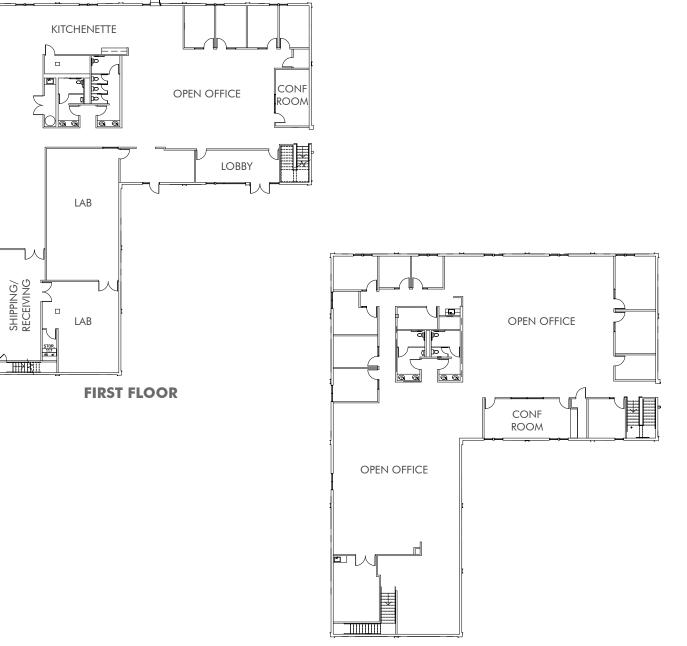

## **PROPERTY FEATURES**

- + Prime Mountain View Location
- + Close Proximity to Hwy 101 and 237
- +  $\pm 3/1,000$  Parking
- + Flexible, Short Term
- + Open Ceiling
- + Open Floor Plan
- + Kitchenette
- + Shipping/Receiving Area

## www.cbre.us/siliconvalley

495 CLYDE AVENUE

MOUNTAIN VIEW, CA

**SECOND FLOOR** 

FOR LEASE

Ę