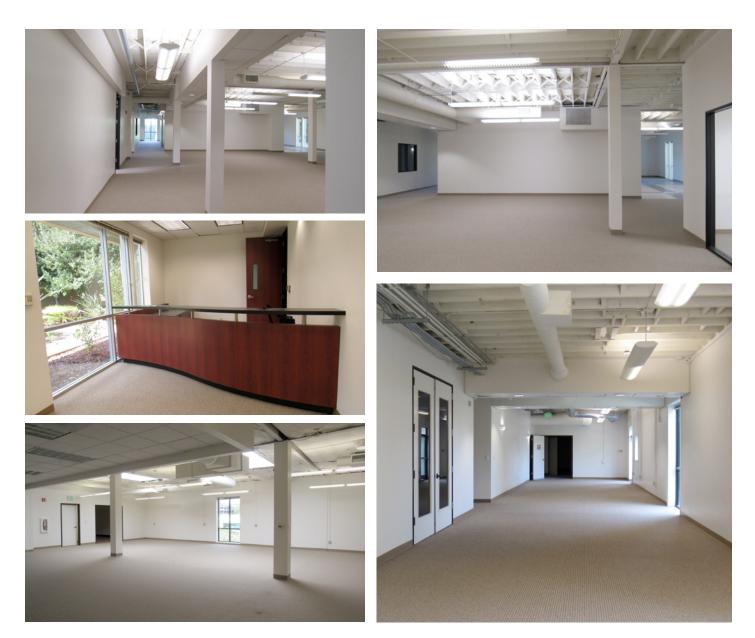

## **PROPERTY FEATURES**

- + Prime Mountain View Location
- + Close Proximity to Hwy 101 and 237
- +  $\pm 3/1,000$  Parking
- + Flexible, Short Term
- + Open Ceiling
- + Open Floor Plan
- + Kitchenette
- + Shipping/Receiving Area