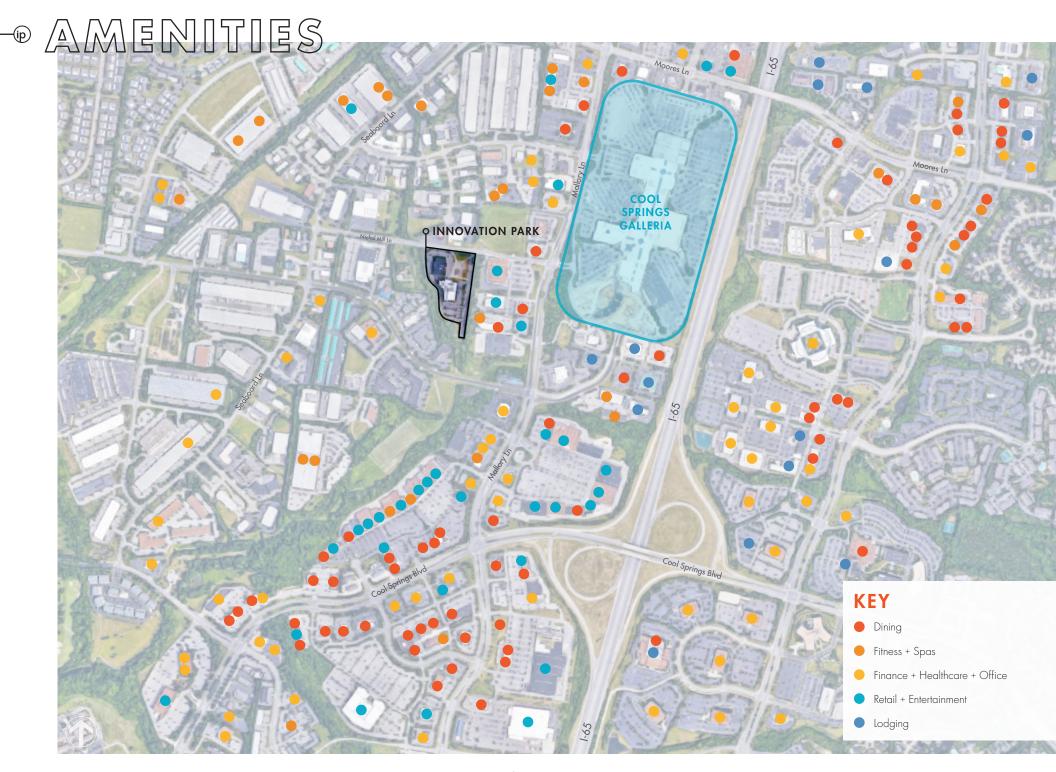

### THE NEIGHBORHOOD

### **COOL SPRINGS**

Cool Springs is a dense business, retail and dining district within the city of Franklin and stretching to the borders of Brentwood. It offers tens of millions of square feet of amenities to businesses including a shopping mall, big-box and boutique retailers, grocery and home stores, multi-family residences and hundreds of bars and restaurants.