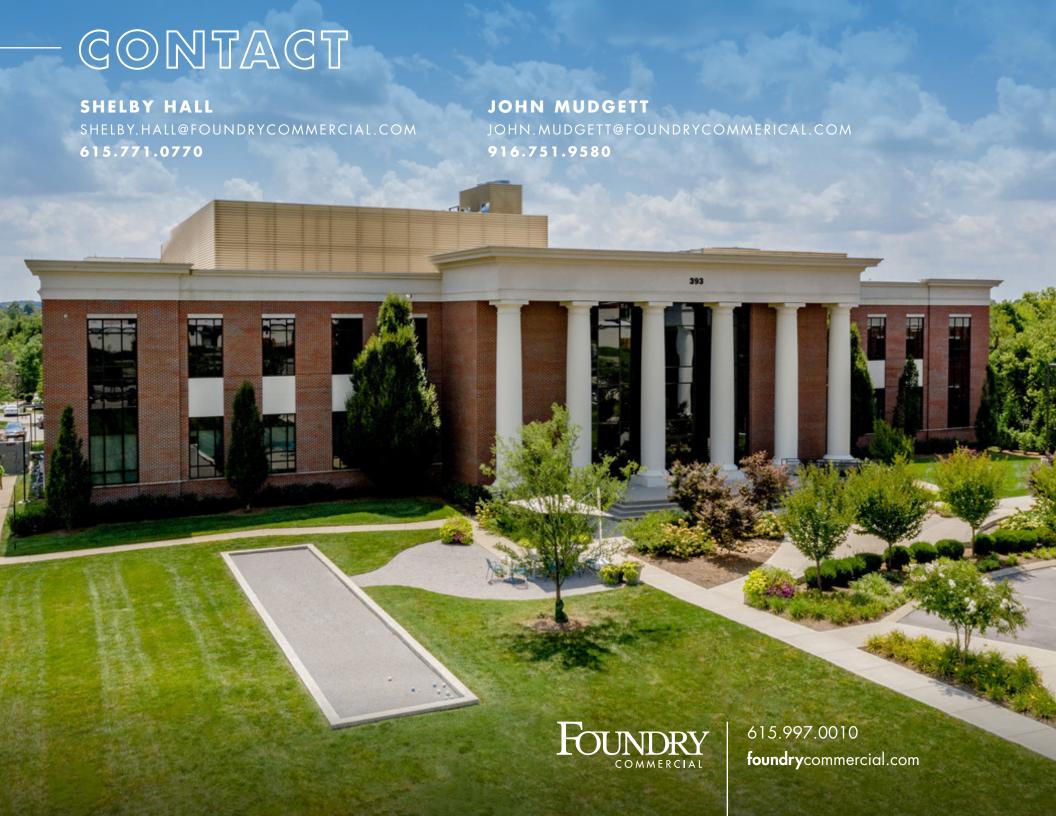

il and restaurant amenities
- Small, Turnkey Lab Space Available
- Window lines with full height glass
- Up to 14,961 of Newly Builtout & Furnished Office Space Available
- Brand new, state-of-the-art conference center for building tenants free of charge



## • CONFERENCE CENTER









### • INTERIOR IMAGES



Available Space



Available Space



Available Space



Available Space

### THE NEIGHBORHOOD











### **COOL SPRINGS**

Cool Springs is a dense business, retail and dining district within the city of Franklin and stretching to the borders of Brentwood. It offers tens of millions of square feet of amenities to businesses including a shopping mall, big-box and boutique retailers, grocery and home stores, multi-family residences and hundreds of bars and restaurants.