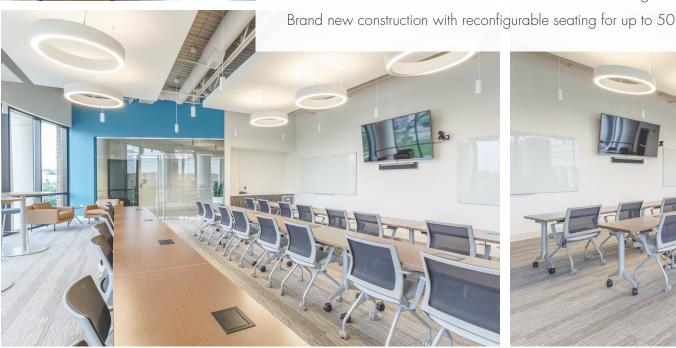

## • CONFERENCE CENTER

### HIGHLIGHTS

- Outstanding location nestled in the heart of Cool Springs
- Rare laboratory/office campus environment
- Fresh, modern finishes reflecting multi-million dollar interior and exterior campus upgrades
- Surrounded by 11 million square feet of retail and restaurant amenities
- Small, Turnkey Lab Space Available
- Window lines with full height glass
- Up to 14,961 of Newly Builtout & Furnished Office Space Available
- Brand new, state-of-the-art conference center for building tenants free of charge