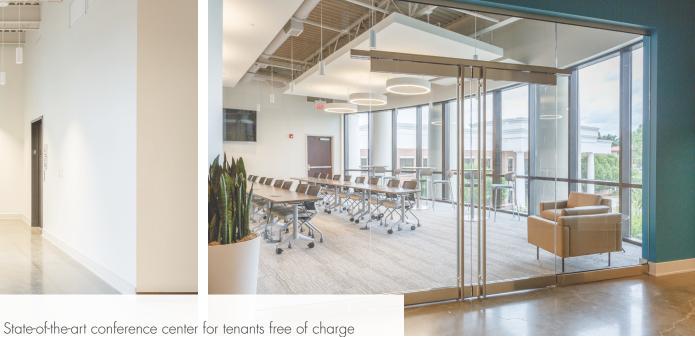

## • CONFERENCE CENTER

### HIGHLIGHTS

- Outstanding location nestled in the heart of Cool Springs
- Rare laboratory/office campus environment
- Fresh, modern finishes reflecting multi-million dollar interior and exterior campus upgrades
- Surrounded by 11 million square feet of retail and restaurant amenities
- Small, Turnkey Lab Space Available
- Window lines with full height glass
- Up to 14,961 of Newly Builtout & Furnished Office Space Available
- Brand new, state-of-the-art conference center for building tenants free of charge