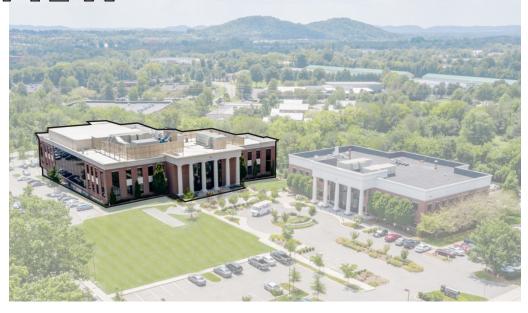

# INNOVATION PARK

RARE LABORATORY AND OFFICE CAMPUS IN THE HEART OF COOL SPRINGS



### PROPERTY OVERVIEW

#### **CLASS A OFFICE ENVIRONMENT**

#### Address

393 Nichol Mill Lane, Franklin, TN 37067

#### Available

Space Available Now

#### **Parking**

3/1,000 • Expansion Possibilities

#### **Campus Size**

10 Acres with .5 Acre Amenity Lawn

#### Uses

General Office • Laboratory • Healthcare • Tech

#### Website

www.foundrycommercial.com/properties/office/innovation-park.stml





### HIGHLIGHTS

- Outstanding location nestled in the heart of Cool Springs
- Rare laboratory/office campus environment
- Fresh, modern finishes reflecting multi-million dollar interior and exterior campus upgrades
- Surrounded by 11 million square feet of retail and restaurant amenities
- Small, Turnkey Lab Space Available
- Window lines with full height glass
- Up to 14,961 of Newly Builtout & Furnished Office Space Available
- Brand new, state-of-the-art conference center for building tenants free of charge



## • CONFERENCE CENTER









### • INTERIOR IMAGES



Available Space



Available Space



Available Space



Available Space

### THE NEIGHBORHOOD











### **COOL SPRINGS**

Cool Springs is a dense business, retail and dining district within the city of Franklin and s