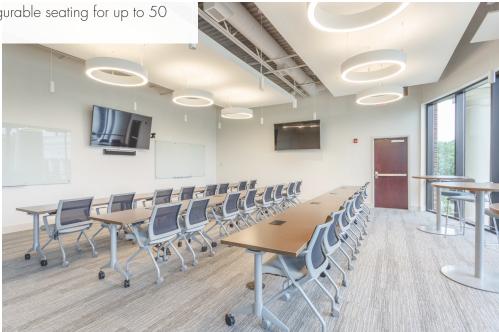

## • CONFERENCE CENTER

### HIGHLIGHTS

- Outstanding location nestled in the heart of Cool Springs
- Rare laboratory/office campus environment
- Fresh, modern finishes reflecting multi-million dollar interior and exterior campus upgrades
- Surrounded by 11 million square feet of retail and restaurant amenities
- Small, Turnkey Lab Space Available
- Window lines with full height glass
- Up to 14,961 of Newly Builtout & Furnished Office Space Available
- Brand new, state-of-the-art conference center for building tenants free of charge