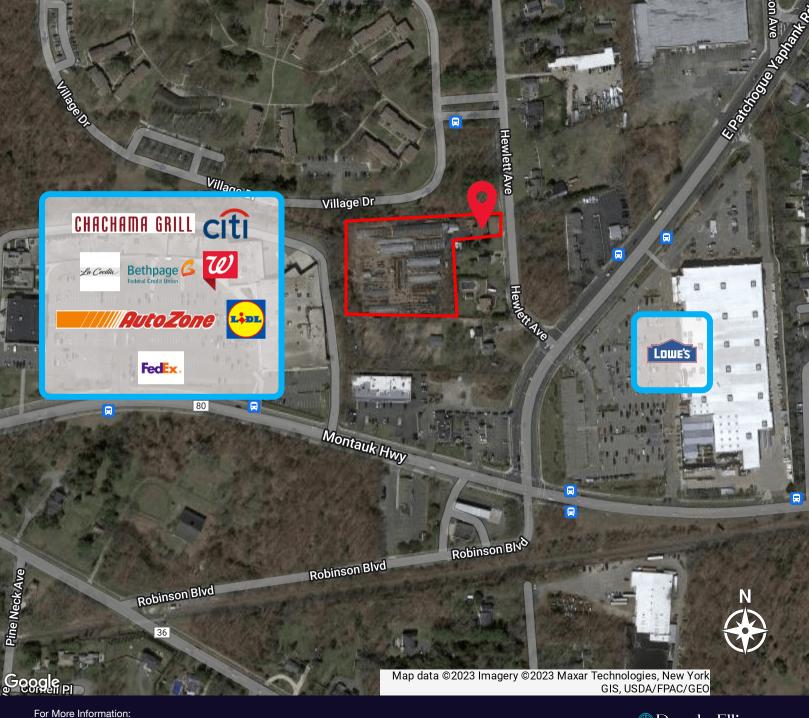

### **Property Overview**

Introducing a prime land development opportunity situated in East Patchogue, Suffolk County, New York. This parcel of land is conveniently located next door to Lowe's Home Improvement, Lidl Supermarket, Walgreens and more! Just 2 miles away from Main Street, in downtown Patchogue, this location offers an ideal setting for various development projects. The convenience and accessibility of this location, makes it an attractive destination for future development. The property is 2.5 Acres and is Zoned A-1 Residence.