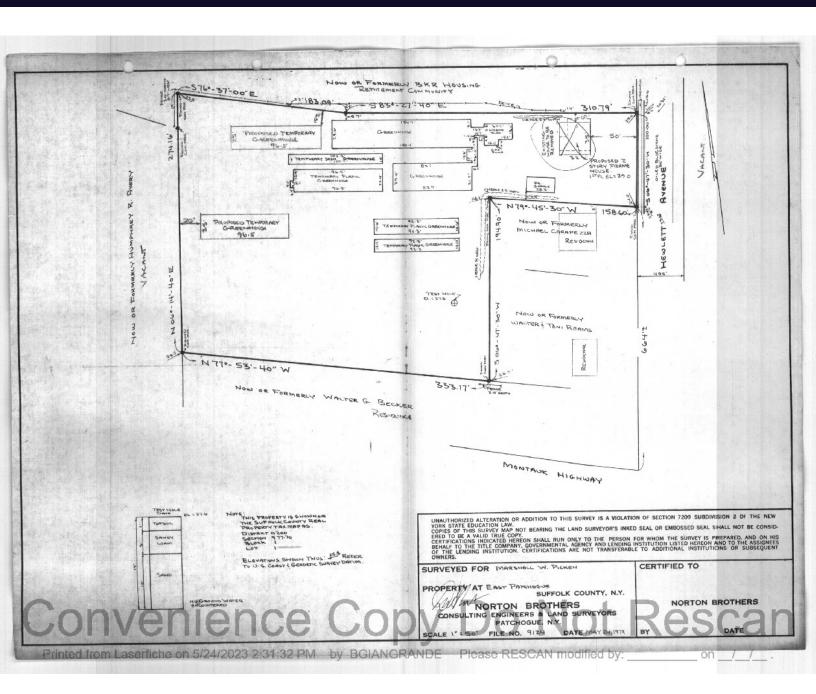

### 62 Hewlett Ave East Patchogue, NY 11772

| Offering Summary |               |  |  |
|------------------|---------------|--|--|
| Sale Price:      | \$1,500,000   |  |  |
| Lot Size:        | 2.5 Acres     |  |  |
| Zoning:          | A-1 Residence |  |  |
| Taxes:           | \$14,991      |  |  |

### **Property Overview**

Introducing a prime land development opportunity situated in East Patchogue, Suffolk County, New York. This parcel of land is conveniently located next door to Lowe's Home Improvement, Lidl Supermarket, Walgreens and more! Just 2 miles away from Main Street, in downtown Patchogue, this location offers an ideal setting for various development projects. The convenience and accessibility of this location, makes it an attractive destination for future development. The property is 2.5 Acres and is Zoned A-1 Residence.