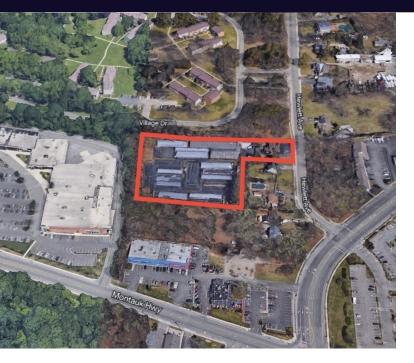

## 62 Hewlett Ave, East Patchogue, NY 11772

Village Dr.

62 Hewlett Ave East Patchogue, NY 11772

Douglas Elliman

80

### **Property Overview**

Introducing a prime land development opportunity situated in East Patchogue, Suffolk County, New York. This parcel of land is conveniently located next door to Lowe's Home Improvement, Lidl Supermarket, Walgreens and more! Just 2 miles away from Main Street, in downtown Patchogue, this location offers an ideal setting for various development projects. The convenience and accessibility of this location, makes it an attractive destination for future development. The property is 2.5 Acres and is Zoned A-1 Residence.