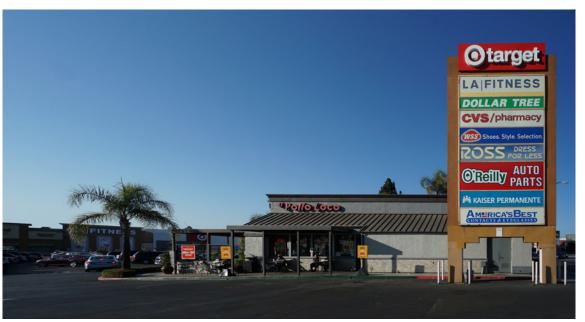

#### 1830 South La Cienega Boulevard

features ± 27,479 square feet situated just south of the intersection of La Cienega and 18th Street where over 63,000 cars pass through daily. The site provides gated parking for over 100 cars. The Premises features extensive frontage on La Cienega Boulevard, offering a significant branding opportunity for a showroom or vehicle dealership. The site is also located directly across from a large retail complex including major retailers such as Target, CVS, Smart & Final, LA Fitness, and more.