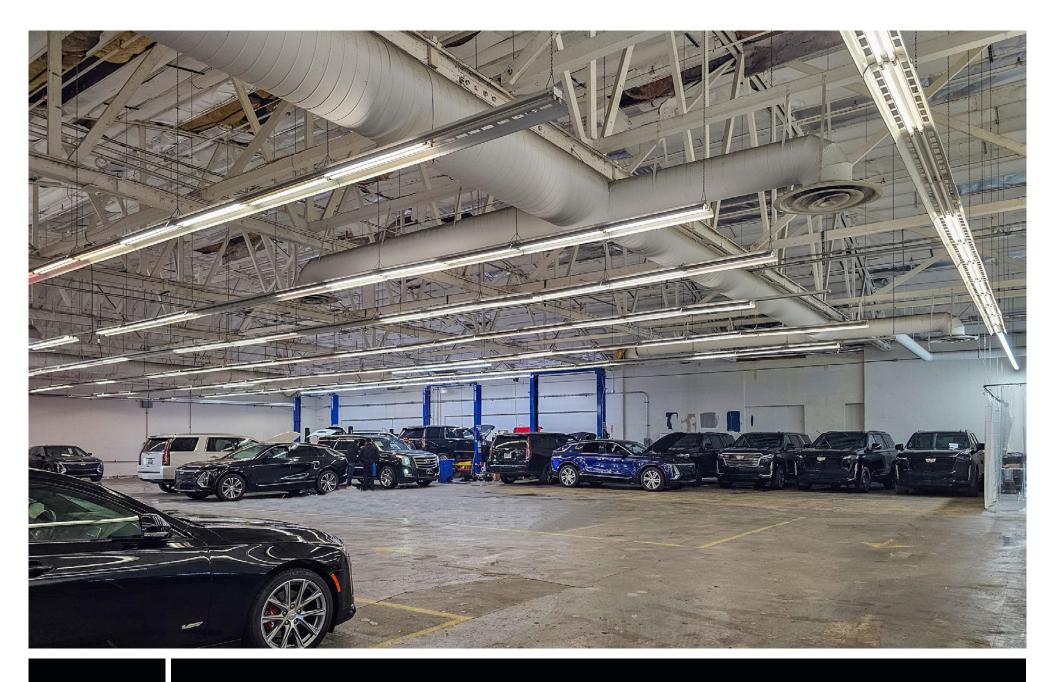

#### 1830 South La Cienega Boulevard

features ± 27,479 square feet situated just south of the intersection of La Cienega and 18th Street where over 63,000 cars pass through daily. The site provides gated parking for over 100 cars. The Premises features extensive frontage on La Cienega Boulevard, offering a significant branding opportunity for a showroom or vehicle dealership. The site is also located directly across from a large retail complex including major retailers such as Target, CVS, Smart & Final, LA Fitness, and more.

## **PREMISES**

Ground Floor  $\pm$  21,292 SF Mezzanine  $\pm$  6,177 SF Total  $\pm$  27,479 SF

1830 S LA CIENEGA BOULEVARD

1830 s la cienega boulevard

Interior

1830 S LA CIENEGA BOULEVARD

CUSHMAN & WAKEFIELD