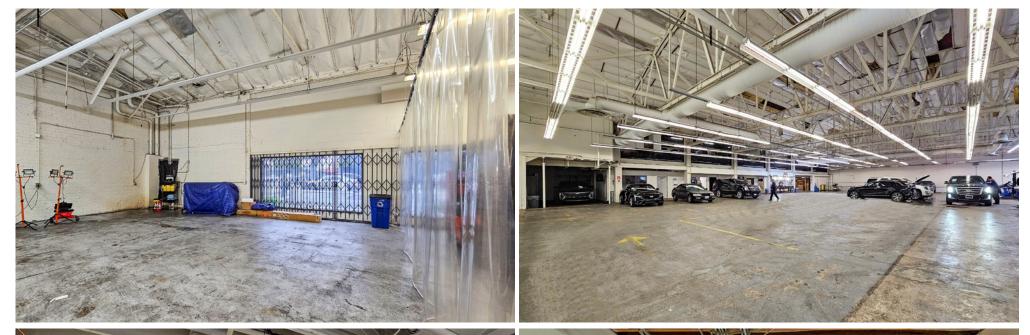

## **PREMISES**

Ground Floor  $\pm$  21,292 SF Mezzanine  $\pm$  6,177 SF Total  $\pm$  27,479 SF

1830 S LA CIENEGA BOULEVARD

1830 s la cienega boulevard

Interior

1830 S LA CIENEGA BOULEVARD

CUSHMAN & WAKEFIELD