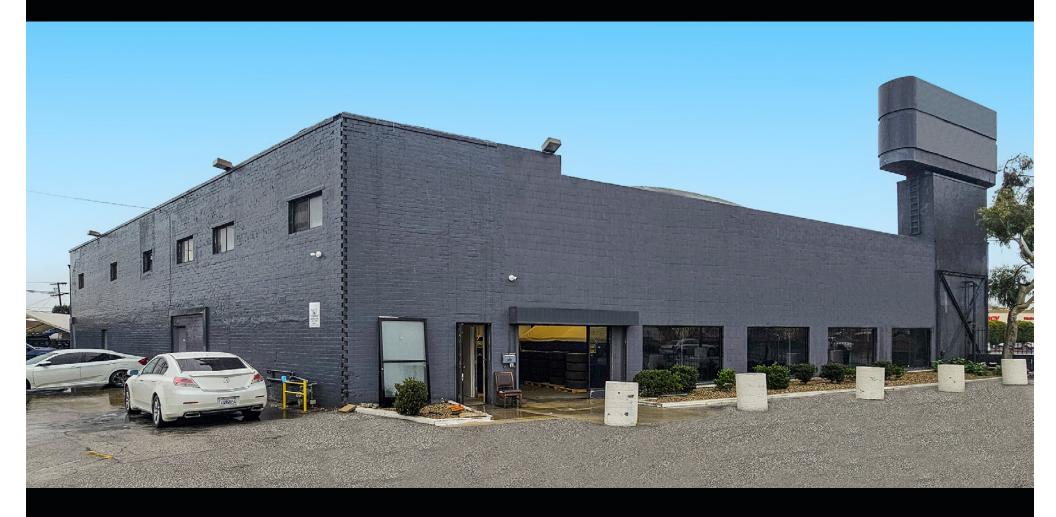

#### 1830 South La Cienega Boulevard

features ± 27,479 square feet situated just south of the intersection of La Cienega and 18th Street where over 63,000 cars pass through daily. The site provides gated parking for over 100 cars. The Premises features extensive frontage on La Cienega Boulevard, offering a significant branding opportunity for a showroom or vehicle dealership. The site is also located directly across from a large retail complex including major retailers such as Target, CVS, Smart & Final, LA Fitness, and more.

## **PREMISES**

Ground Floor  $\pm$  21,292 SF Mezzanine  $\pm$  6,177 SF Total  $\pm$  27,479 SF

1830 S LA CIENEGA BOULEVARD

1830 s la cienega boulevard

Interior

1830 S LA CIENEGA BOULEVARD

CUSHMAN & WAKEFIELD