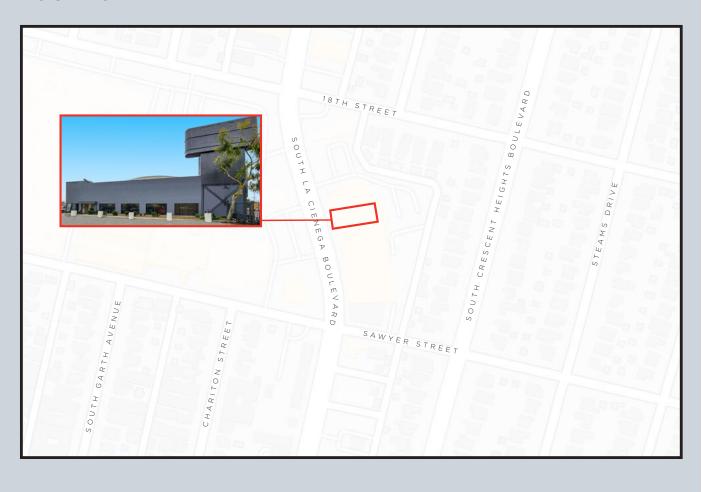

ing opportunity for a showroom or vehicle dealership. The site is also located directly across from a large retail complex including major retailers such as Target, CVS, Smart & Final, LA Fitness, and more.

## **PREMISES**

Ground Floor  $\pm$  21,292 SF Mezzanine  $\pm$  6,177 SF Total  $\pm$  27,479 SF

1830 S LA CIENEGA BOULEVARD





1830 s la cienega boulevard

Interior









1830 S LA CIENEGA BOULEVARD

CUSHMAN & WAKEFIELD



1830 S LA CIENEGA BOULEVARD









1830 S LA CIENEGA BOULEVARD



### **LOCATION MAP**

#### 1830 South La Cienega Boulevard

features prime visibility on a highly trafficked thoroughfare. With over 65 thousand vehicles passing the Premises daily, this location offers excellent exposure and unparalleled access for a showroom or automotive dealership.