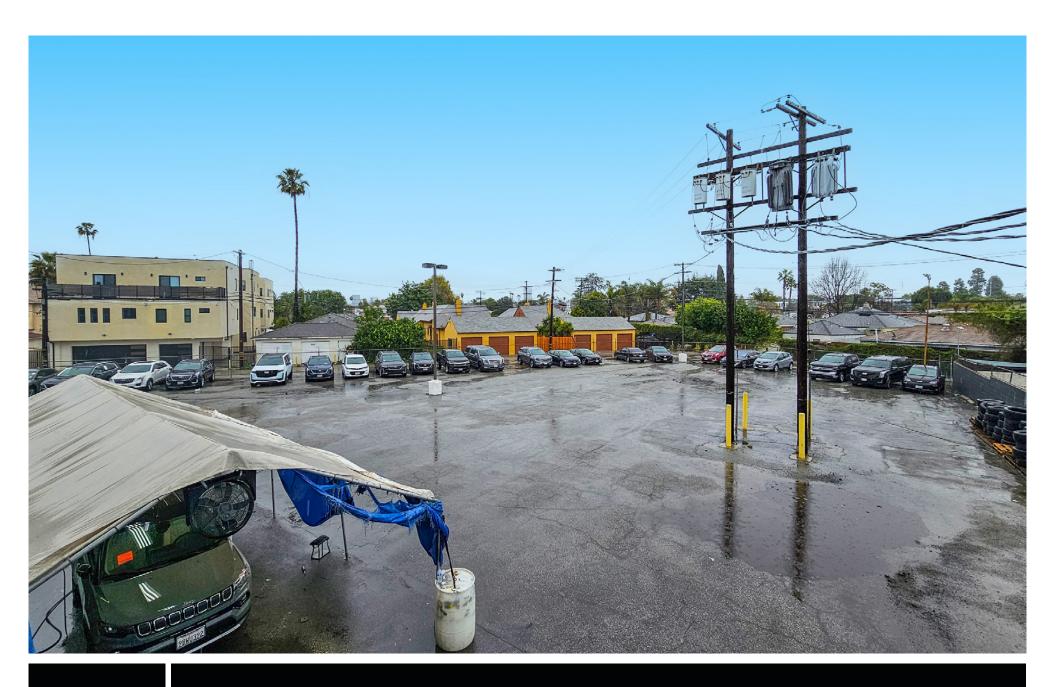

#### 1830 South La Cienega Boulevard

features ± 27,479 square feet situated just south of the intersection of La Cienega and 18th Street where over 63,000 cars pass through daily. The site provides gated parking for over 100 cars. The Premises features extensive frontage on La Cienega Boulevard, offering a significant branding opportunity for a showroom or vehicle dealership. The site is also located directly across from a large retail complex including major retailers such as Target, CVS, Smart & Final, LA Fitness, and more.

## **PREMISES**

Ground Floor  $\pm$  21,292 SF Mezzanine  $\pm$  6,177 SF Total  $\pm$  27,479 SF

1830 S LA CIENEGA BOULEVARD

1830 s la cienega boulevard

Interior

1830 S LA CIENEGA BOULEVARD

CUSHMAN & WAKEFIELD