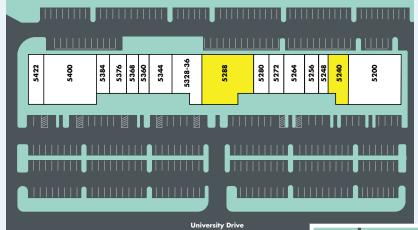

## **Lease Rate:**

\$29.37 psf Modified Gross

**Population:** 3 Miles: 195,145

**Average Household Income:** 

3 Miles: \$61,793

Traffic Count:

57,500 Cars Per Day

| SUITE # | TENANT                                 |
|---------|----------------------------------------|
| 5200    | Rancho Nando Restaurant                |
| 5240    | Available Space: 3,432 sf              |
| 5248    | Pretty Lady Hair Collections           |
| 5256    | Tripoli Bakery                         |
| 5264    | Church                                 |
| 5272    | Dejavu Hair Salon                      |
| 5280    | Dencare West                           |
| 5288    | Available Space: 5,727 sqf             |
| 5328-36 | All My Children Daycare                |
| 5344    | Aquatic Store                          |
| 5360    | Servientrega International             |
| 5368    | Office                                 |
| 5376    | Standing on God's<br>Promises Ministry |
| 5384    | Shanique Love Beauty                   |
| 5400    | Church                                 |
|         | Smoke Time Florida                     |

- Join Rancho Nando Restaurant!
- 5,727 sqf Available Will divide
- Experience the advantages of the center's exceptional location, strategically positioned to maximize visibility and attract a steady flow of customers