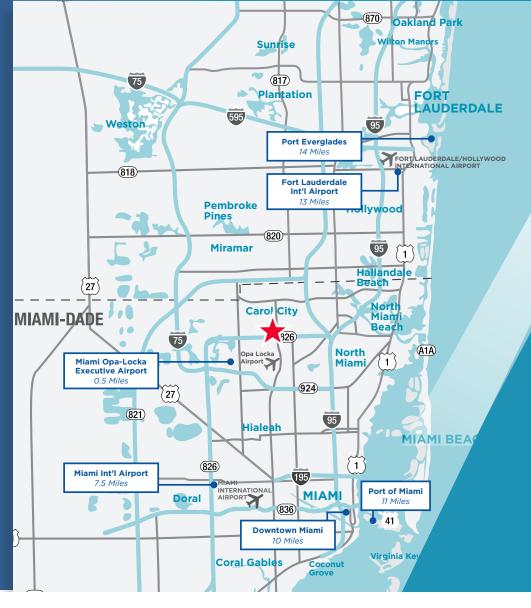

## Transportation / Distribution Nodes

- Miami Opa-Locka Executive Airport - 0.5 miles
- Downtown Miami 10 miles
- Port Everglades 14 mile
- Port of Miami 11 miles
- Fort Lauderdale Int'l Airport - 13 miles
- Miami Int'l Airport 7.5 miles

North Miami-Dade location conveniently serves both Miami-Dade and Broward counties including both air and sea ports