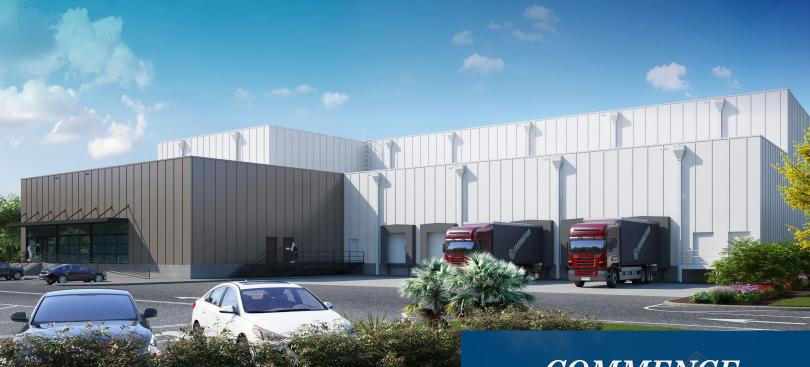

## FOR SALE

## ±2.3 ACRE COLD STORAGE FACILITY DEVELOPMENT SITE

#### FULLY ENTITLED WITH PLANS

3485 NW 168th Street Miami Gardens, FL 33056





COMMENCE CONSTRUCTION IMMEDIATELY!

SITE PLAN APPROVAL IN PLACE

**FULL SET OF PLANS COMPLETED** 

PERMIT READY FOR SUBMITTAL



# COLD STORAGE FACILITY ±44,967 SF SPEC DEVELOPMENT

#### PROPERTY OVERVIEW



#### DEVELOPMENT SPECIFICATIONS









- Refrigeration Plant Package Systems / Synthetic Freon
- -10° to 55° with 45° cold dock
- Glycol Flooring System
- TPO roof system. 9" insulation on deck
- Up to 5,500 Pallet Positions
- Direct access to SR 836 via NW 37th Avenue
- Site Size ±99,957 SF or ±2.3 Acres

### *ASKING PRICE:* \$8,000,000

#### **INCLUDES:**

ALL ENTITLEMENTS
CONSTRUCTION DOCS
PERMIT READY



### BUILDING RENDERINGS













## Transportation / Distribution Nodes

- Miami Opa-Locka Executive Airport - 0.5 miles
- Downtown Miami 10 miles
- Port Everglades 14 mi