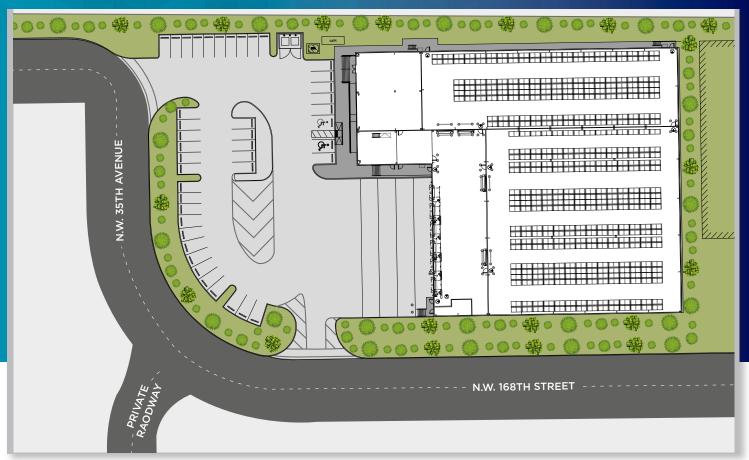

#### FULLY ENTITLED WITH PLANS

3485 NW 168th Street Miami Gardens, FL 33056

COMMENCE CONSTRUCTION IMMEDIATELY!

SITE PLAN APPROVAL IN PLACE

**FULL SET OF PLANS COMPLETED** 

PERMIT READY FOR SUBMITTAL

#### PROPERTY OVERVIEW

#### DEVELOPMENT SPECIFICATIONS

- Refrigeration Plant Package Systems / Synthetic Freon
- -10° to 55° with 45° cold dock
- Glycol Flooring System
- TPO roof system. 9" insulation on deck
- Up to 5,500 Pallet Positions
- Direct access to SR 836 via NW 37th Avenue
- Site Size ±99,957 SF or ±2.3 Acres