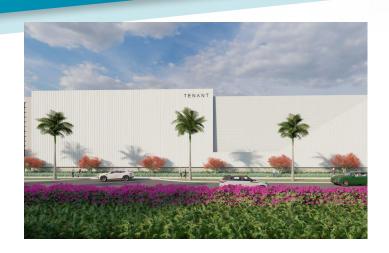

## FOR SALE

## ±2.3 ACRE COLD STORAGE FACILITY DEVELOPMENT SITE

#### FULLY ENTITLED WITH PLANS

3485 NW 168th Street Miami Gardens, FL 33056





COMMENCE CONSTRUCTION IMMEDIATELY!

SITE PLAN APPROVAL IN PLACE

**FULL SET OF PLANS COMPLETED** 

PERMIT READY FOR SUBMITTAL



# COLD STORAGE FACILITY ±44,967 SF SPEC DEVELOPMENT

#### PROPERTY OVERVIEW



#### DEVELOPMENT SPECIFICATIONS









- Refrigeration Plant Package Systems / Synthetic Freon
- -10° to 55° with 45° cold dock
- Glycol Flooring System
- TPO roof system. 9" insulation on deck
- Up to 5,500 Pallet Positions
- Direct access to SR 836 via NW 37th Avenue
- Site Size ±99,957 SF or ±2.3 Acres

### *ASKING PRICE:* \$8,000,000

#### **INCLUDES:**

ALL ENTITLEMENTS
CONSTRUCTION DOCS
PERMIT READY



### BUILDING RENDERINGS













## Transportation / Distribution Nodes

- Miami Opa-Locka Executive Airport - 0.5 miles
- Downtown Miami 10 miles
- Port Everglades 14 mile
- Port of Miami 11 miles
- Fort Lauderdale Int'l Airport - 13 miles
- Miami Int'l Airport 7.5 miles

North Miami-Dade location conveniently serves both Miami-Dade and Broward counties including both air and sea ports



### FOR MORE INFORMATION, PLEASE CONTACT:

#### **WAYNE RAMOSKI**

Vice Chairman M +1 786 210 3563 D +1 305 533 2840 wayne.ramoski@cushwake.com

#### **SKYLAR STEIN**

Managing Director M +1 859 801 5557 D +1 305 533 2867 skylar.stein@cushwake.com

#### **IVANNA LEITNER PEREZ**

Industrial Brokerage M +1 786 853 5431 D +1 786 792 5213 ivanna.leitner@cushwake.com