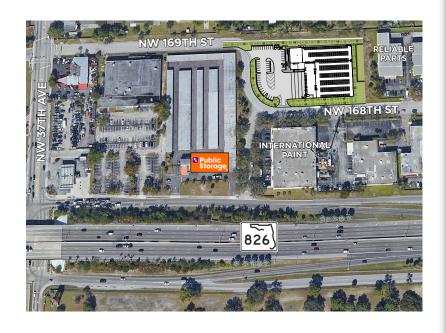

## Transportation / Distribution Nodes

- Miami Opa-Locka Executive Airport - 0.5 miles
- Downtown Miami 10 miles
- Port Everglades 14 mile
- Port of Miami 11 miles
- Fort Lauderdale Int'l Airport - 13 miles
- Miami Int'l Airport 7.5 miles

North Miami-Dade location conveniently serves both Miami-Dade and Broward counties including both air and sea ports