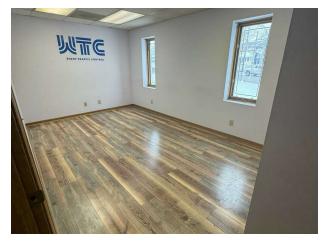

#### PROPERTY HIGHLIGHTS

- 2,184 SF office building
- 7 individual offices, 1 conference room, 1 kitchen/break room
- Heated warehouse/garage with a 10'x8' drive in door
- Zoned Mixed Use UCT
- Strategic Columbus location
- Easy access to I-71
- · Thoughtfully designed interior spaces
- · 0.1-acre fenced yard
- · Ideal for storing vehicles and equipment
- · Unparalleled visibility and accessibility along Cleveland Ave corridor
- · Flexibility for various commercial uses