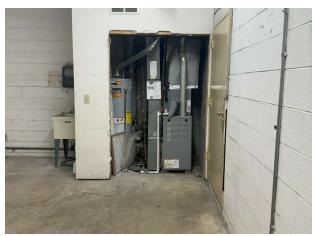

#### PROPERTY HIGHLIGHTS

- 2,184 SF office building
- 7 individual offices, 1 conference room, 1 kitchen/break room
- Heated warehouse/garage with a 10'x8' drive in door
- Zoned Mixed Use UCT
- Strategic Columbus location
- Easy access to I-71
- · Thoughtfully designed interior spaces
- · 0.1-acre fenced yard
- · Ideal for storing vehicles and equipment
- · Unparalleled visibility and accessibility along Cleveland Ave corridor
- · Flexibility for various commercial uses