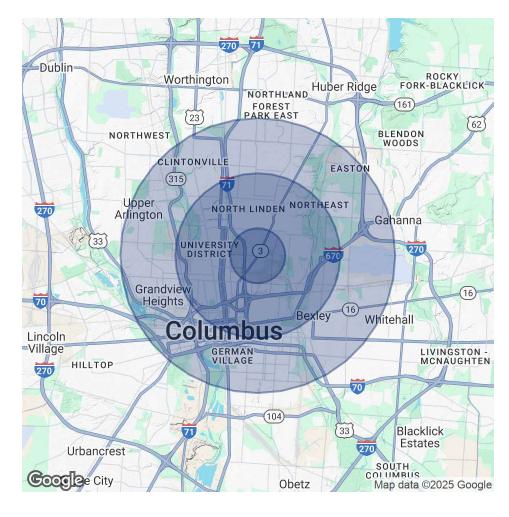

# **1691 CLEVELAND AVE**

1691 Cleveland Ave Columbus, OH 43211

| POPULATION           | 1 MILE | 3 MILES | 5 MILES |
|----------------------|--------|---------|---------|
| Total Population     | 12,104 | 168,269 | 382,733 |
| Average Age          | 34     | 33      | 36      |
| Average Age (Male)   | 32     | 33      | 35      |
| Average Age (Female) | 36     | 34      | 36      |

| HOUSEHOLDS & INCOME | 1 MILE    | 3 MILES   | 5 MILES   |
|---------------------|-----------|-----------|-----------|
| Total Households    | 4,358     | 70,941    | 163,751   |
| # of Persons per HH | 2.8       | 2.4       | 2.3       |
| Average HH Income   | \$43,531  | \$70,357  | \$85,896  |
| Average House Value | \$126,685 | \$296,803 | \$332,792 |

Demographics data derived from AlphaMap

| TRAFFIC COUNTS                           | DIRECTION | YEAR | COUNT  |
|------------------------------------------|-----------|------|--------|
| Cleveland Ave North of Twenty-Fourth Ave | 2-Way     | 2004 | 20,060 |
| Cleveland Ave North of Twenty-Third Ave  | 2-Way     | 2003 | 23,611 |