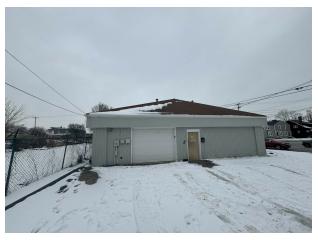

#### PROPERTY HIGHLIGHTS

- 2,184 SF office building
- 7 individual offices, 1 conference room, 1 kitchen/break room
- Heated warehouse/garage with a 10'x8' drive in door
- Zoned Mixed Use UCT
- Strategic Columbus location
- Easy access to I-71
- · Thoughtfully designed interior spaces
- · 0.1-acre fenced yard
- · Ideal for storing vehicles and equipment
- · Unparalleled visibility and accessibility along Cleveland Ave corridor
- · Flexibility for various commercial uses