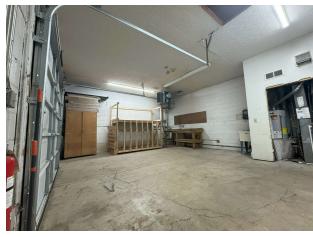

#### PROPERTY HIGHLIGHTS

- 2,184 SF office building
- 7 individual offices, 1 conference room, 1 kitchen/break room
- Heated warehouse/garage with a 10'x8' drive in door
- Zoned Mixed Use UCT
- Strategic Columbus location
- Easy access to I-71
- · Thoughtfully designed interior spaces
- · 0.1-acre fenced yard
- · Ideal for storing vehicles and equipment
- · Unparalleled visibility and accessibility along Cleveland Ave corridor
- · Flexibility for various commercial uses