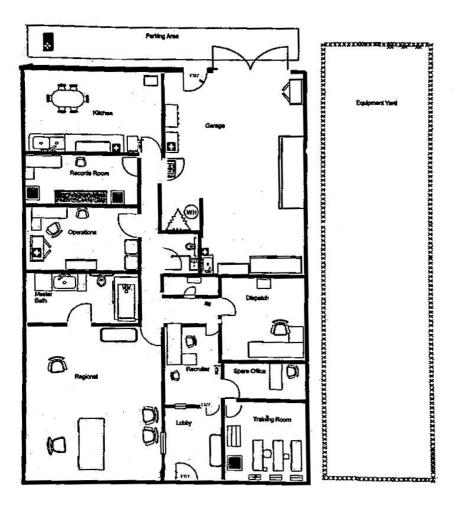

#### PROPERTY HIGHLIGHTS

- 2,184 SF office building
- 7 individual offices, 1 conference room, 1 kitchen/break room
- Heated warehouse/garage with a 10'x8' drive in door
- Zoned Mixed Use UCT
- Strategic Columbus location
- Easy access to I-71
- · Thoughtfully designed interior spaces
- · 0.1-acre fenced yard
- · Ideal for storing vehicles and equipment
- · Unparalleled visibility and accessibility along Cleveland Ave corridor
- · Flexibility for various commercial uses