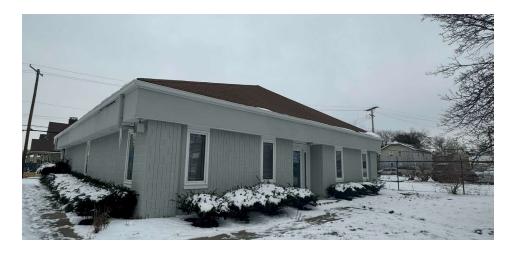

#### PROPERTY HIGHLIGHTS

- 2,184 SF office building
- 7 individual offices, 1 conference room, 1 kitchen/break room
- Heated warehouse/garage with a 10'x8' drive in door
- Zoned Mixed Use UCT
- Strategic Columbus location
- Easy access to I-71
- · Thoughtfully designed interior spaces
- · 0.1-acre fenced yard
- · Ideal for storing vehicles and equipment
- · Unparalleled visibility and accessibility along Cleveland Ave corridor
- · Flexibility for various commercial uses

## **OFFERING SUMMARY**

| Sale Price:    | \$375,000  |
|----------------|------------|
| Lot Size:      | 0.31 Acres |
| Building Size: | 2,184 SF   |

# **1691 CLEVELAND AVE**

1691 Cleveland Ave Columbus, OH 43211