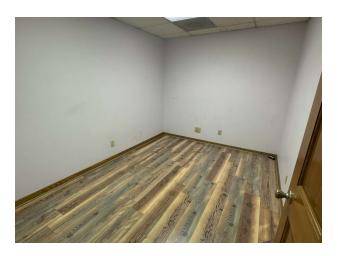

#### PROPERTY HIGHLIGHTS

- 2,184 SF office building
- 7 individual offices, 1 conference room, 1 kitchen/break room
- Heated warehouse/garage with a 10'x8' drive in door
- Zoned Mixed Use UCT
- Strategic Columbus location
- Easy access to I-71
- · Thoughtfully designed interior spaces
- · 0.1-acre fenced yard
- · Ideal for storing vehicles and equipment
- · Unparalleled visibility and accessibility along Cleveland Ave corridor
- · Flexibility for various commercial uses