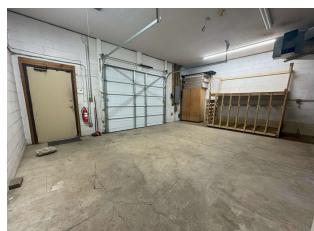

#### PROPERTY HIGHLIGHTS

- 2,184 SF office building
- 7 individual offices, 1 conference room, 1 kitchen/break room
- Heated warehouse/garage with a 10'x8' drive in door
- Zoned Mixed Use UCT
- Strategic Columbus location
- Easy access to I-71
- · Thoughtfully designed interior spaces
- · 0.1-acre fenced yard
- · Ideal for storing vehicles and equipment
- · Unparalleled visibility and accessibility along Cleveland Ave corridor
- · Flexibility for various commercial uses