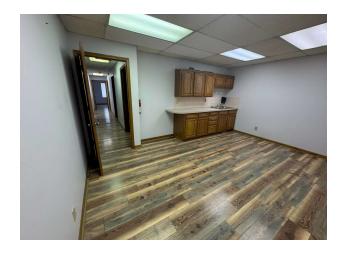

#### PROPERTY HIGHLIGHTS

- 2,184 SF office building
- 7 individual offices, 1 conference room, 1 kitchen/break room
- Heated warehouse/garage with a 10'x8' drive in door
- Zoned Mixed Use UCT
- Strategic Columbus location
- Easy access to I-71
- · Thoughtfully designed interior spaces
- · 0.1-acre fenced yard
- · Ideal for storing vehicles and equipment
- · Unparalleled visibility and accessibility along Cleveland Ave corridor
- · Flexibility for various commercial uses