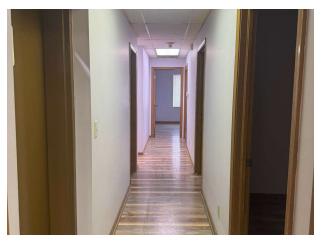

#### PROPERTY HIGHLIGHTS

- 2,184 SF office building
- 7 individual offices, 1 conference room, 1 kitchen/break room
- Heated warehouse/garage with a 10'x8' drive in door
- Zoned Mixed Use UCT
- Strategic Columbus location
- Easy access to I-71
- · Thoughtfully designed interior spaces
- · 0.1-acre fenced yard
- · Ideal for storing vehicles and equipment
- · Unparalleled visibility and accessibility along Cleveland Ave corridor
- · Flexibility for various commercial uses