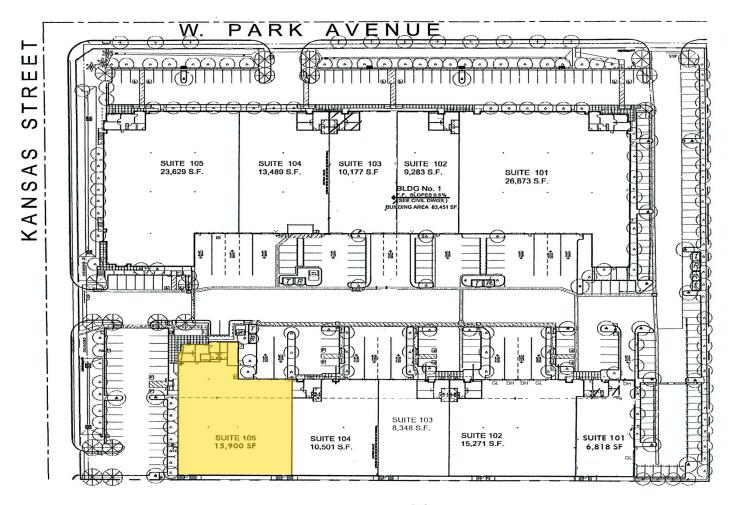

mmediate

Term: Flexible, Longer Term Available

# **Key Highlights**

- 3 offices, break area, and front entrance
- 1 dock high door and 1 ground level door
- 24' minimum clear height
- 2% skylights
- 400 amps, 277/480 volt, 3 phase power to each unit (Tenant to confirm)
- ESFR sprinkler system
- Security System available
- Close proximity to I-10 Freeway

#### IMPORTANT NOTICE

All information furnished regarding property for sale, rental or financing is from sources deemed reliable. No presentation is made as to the accuracy thereof and it is submitted to errors, omissions, change of price, rental or other conditions, prior sale, lease or financing, or withdrawal without notice.

Designed and Produced by Savills Marketing: +1 949 706 6635 | October 2019



# **Suite 105 - 15,900 RSF**





# For more information, please contact:

### **Taylor Wood**

+1 949 706 6924 TWood@savills.us License 01868409

#### Zak Mirkowski

+1 312 595 2926 ZMirkowski@savills.us



# **Exterior Photos**







# For more information, please contact:

**Taylor Wood** +1 949 706 6924

TWood@savills.us License 01868409 Zak Mirkowski +1 312 595 2926 ZMirkowski@savills.us

SAVILLS ORANGE COUNTY 520 Newport Center Drive, 8th Floor, Newport Beach, CA 92660

 $\hbox{All information furnished regarding property for sale, rental or financing is from sources deemed reliable. No}\\$ presentation is made as to the accuracy thereof and it is submitted to errors, omissions, change of price, rental or other conditions, prior sale, lease or financing, or withdrawal without notice.



# **Interior Photos**