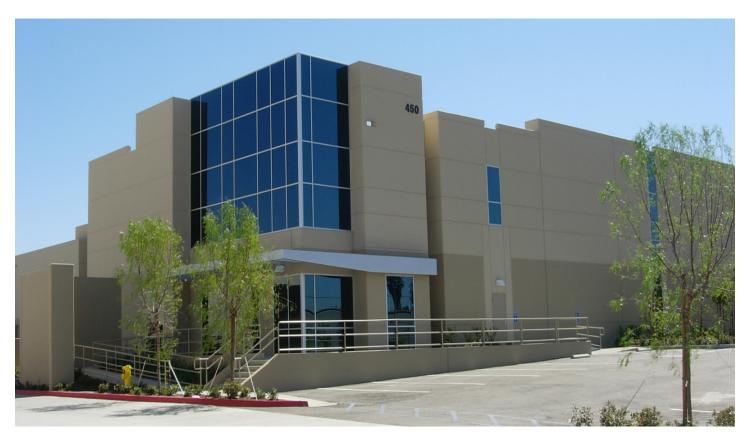

# **±**15,900 SF INDUSTRIAL PROPERTY AVAILABLE FOR SUBLEASE

450 Kansas Street, Redlands, California 92373

# **Space Profile**

Premises: Unit 105 - 15,900 RSF unit within a larger two-building business park

Rate: Negotiable

Availability: Immediate

Term: Flexible, Longer Term Available