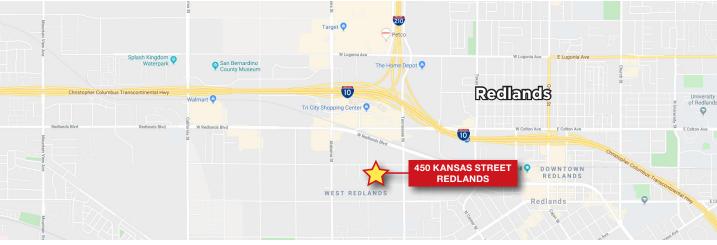

# **Key Highlights**

- 3 offices, break area, and front entrance
- 1 dock high door and 1 ground level door
- 24' minimum clear height
- 2% skylights
- 400 amps, 277/480 volt, 3 phase power to each unit (Tenant to confirm)
- ESFR sprinkler system
- Security System available
- Close proximity to I-10 Freeway