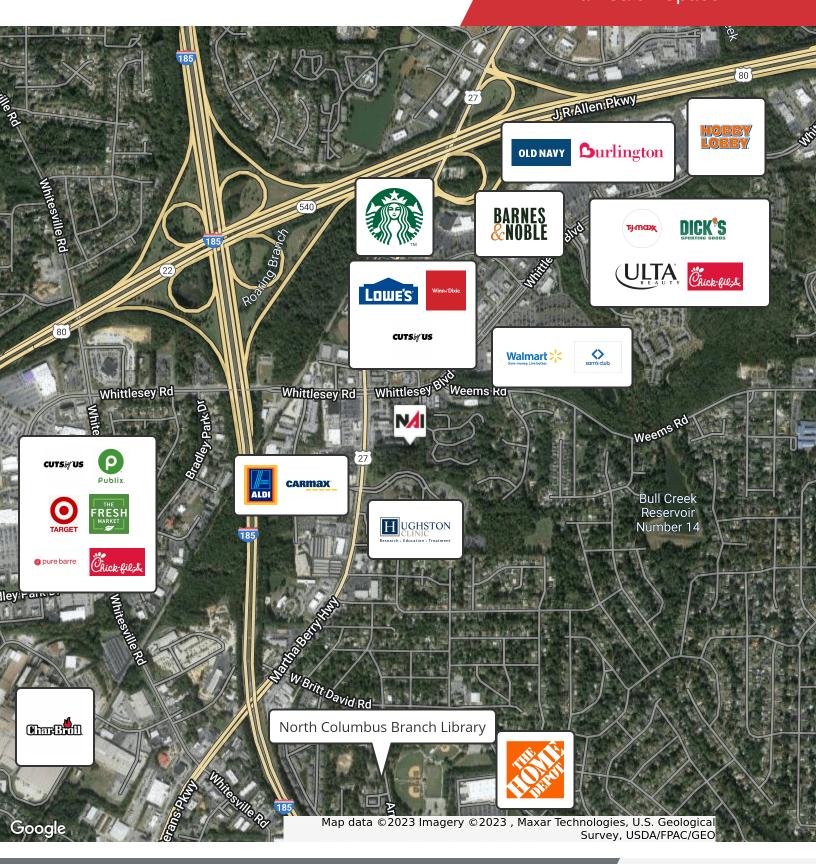

## Main Street Village

6298 Veterans Parkway Columbus, Georgia 31909

#### **Property Overview**

Salon space available in the Landmark North Columbus lifestyle center. Owner is offering the sale of equipment for qualified tenant.

Rent: \$4,200 / month

Village atmosphere consisting of multiple one and two-story buildings built around an attractively landscaped common area.

Tenants Include Painting with a Twist, Sassy & Southern Boutique, Hudson's at Main Street, Odyssey Printing, HPRC, and Hughston Clinic.

For more information about this property, please call Amy D. Gill 706-562-3613