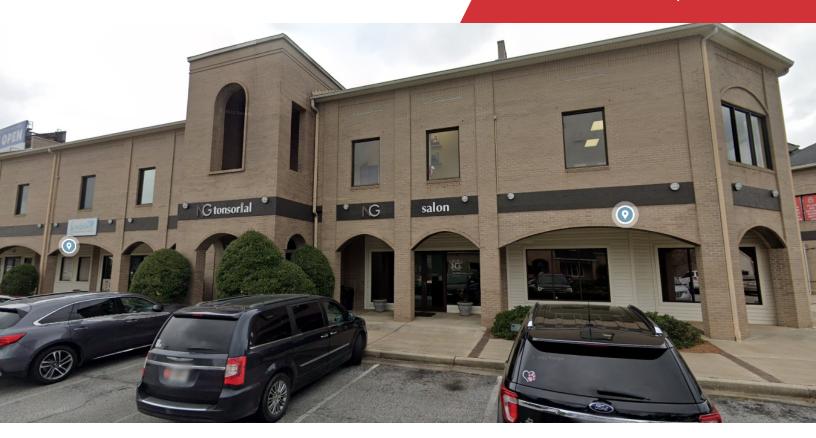

## Main Street Village

6298 Veterans Parkway Columbus, Georgia 31909

#### **Property Overview**

Salon space available in the Landmark North Columbus lifestyle center. Owner is offering the sale of equipment for qualified tenant.

Rent: \$4,200 / month

Village atmosphere consisting of multiple one and two-story buildings built around an attractively landscaped common area.

Tenants Include Painting with a Twist, Sassy & Southern Boutique, Hudson's at Main Street, Odyssey Printing, HPRC, and Hughston Clinic.

For more information about this property, please call Amy D. Gill 706-562-3613