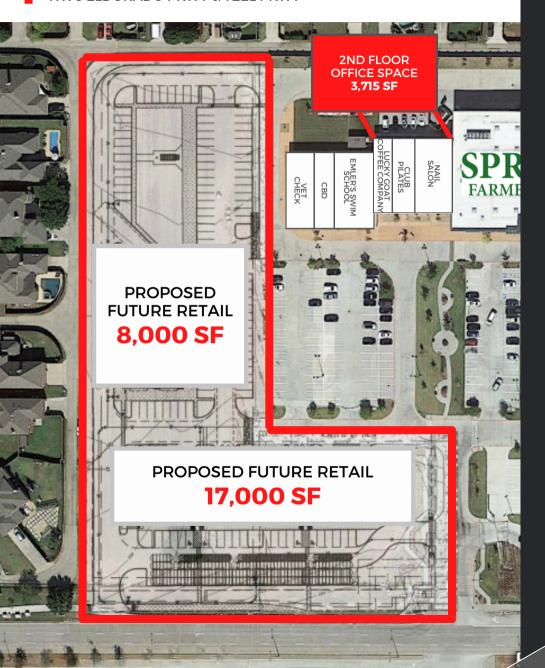

#### **PROPERTY RESTRICTIONS**

BACK 1 ACRE IS A
 DESIGNATED GREEN
 SPACE AND CANNOT
 BE BUILT ON

# **ADDITIONAL NOTES**

- PRELIMINARY PLATTING APPROVED
- COMPLETED PLANS ARE AVAILABLE