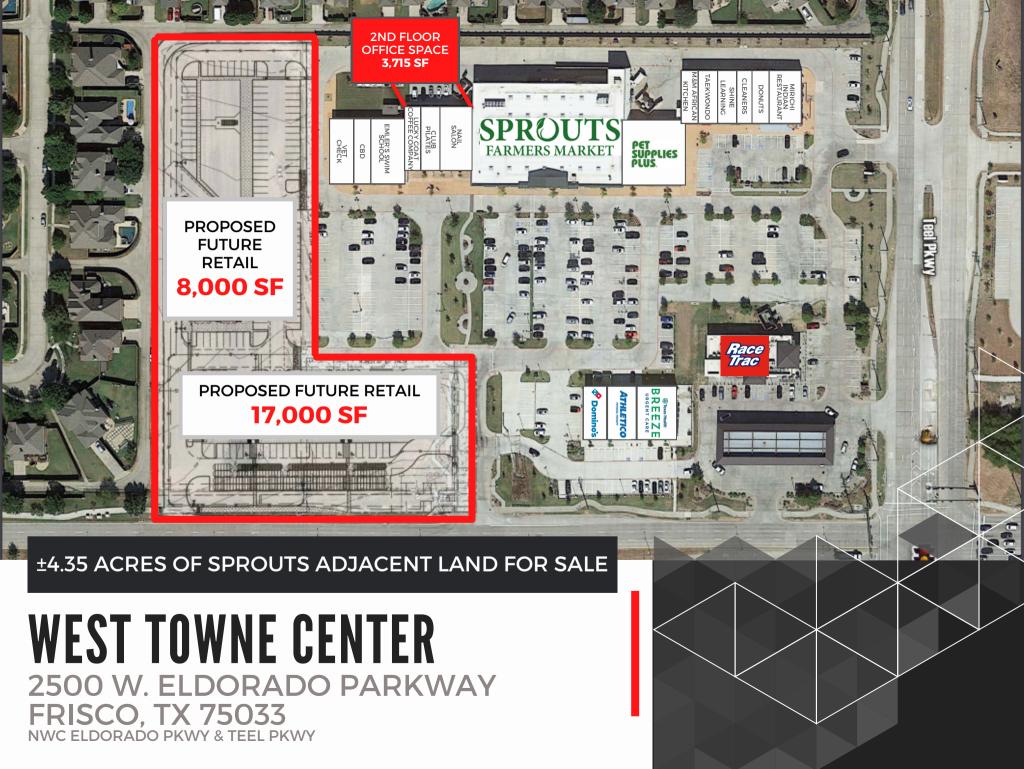

# PROPERTY NOTES

**NWC ELDORADO PKWY & TEEL PKWY** 

#### **KEY TENANTS NEARBY**

- SPROUTS
- PET SUPPLIES PLUS
- DOMINO'S

#### **PROPERTY RESTRICTIONS**

BACK 1 ACRE IS A
 DESIGNATED GREEN
 SPACE AND CANNOT
 BE BUILT ON

# **ADDITIONAL NOTES**

- PRELIMINARY PLATTING APPROVED
- COMPLETED PLANS ARE AVAILABLE