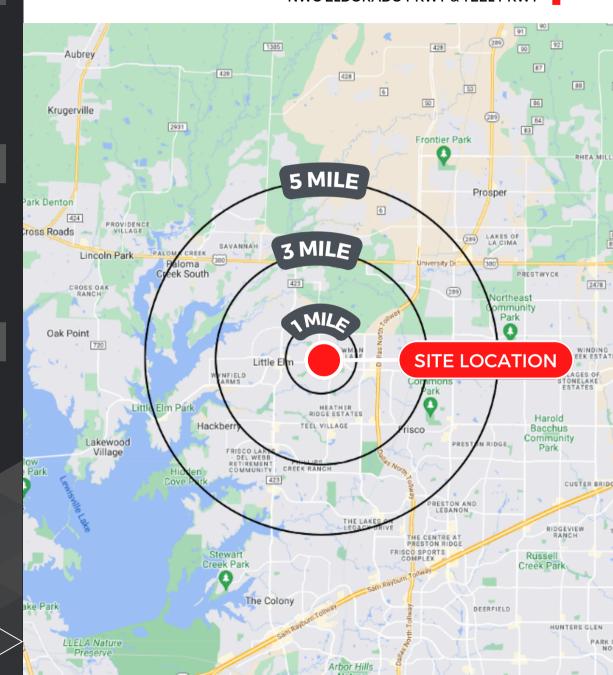

## **2024 ESTIMATED POPULATION**

1 MILE 16,219 3 MILES 104,749 5 MILES 236,443

### **2024 ESTIMATED HOUSEHOLDS**

1 MILE 4,723 3 MILES 35,285 5 MILES 82.477

#### 2024 AVERAGE HOUSEHOLD INCOME

1 MILE \$276,257 3 MILES \$193,643 5 MILES \$180,642

# AREA DEMOGRAPHICS

NWC ELDORADO PKWY & TEEL PKWY

MAURY LEVY
VICE PRESIDENT | RETAIL
(972) 386-1473 Direct
(214) 213-8833 Mobile
maurylevy@henrysmiller.com

HENRY S. MILLER BROKERAGE, LLC 5151 Belt Line Road, Suite 900 Dallas, Texas 75254 www.henrysmiller.com