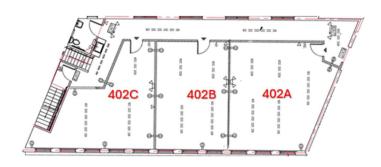

| Unit #:        | 402A    | 402B    | 402C    |
|----------------|---------|---------|---------|
| Approx Size    | 750 RSF | 550 RSF | 625 RSF |
| Monthly Rate:  | \$3,300 | \$2,550 | \$2,800 |
| Max Occupants: | 5       | 3       | 4       |