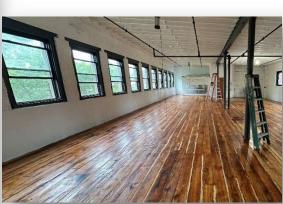

## 9-21 Station Street, Brookline

## Small Creative Suites Available for Lease







## Monthly rate includes the following:

- Private suite; no shared entrance
- Name included on building directories
- Use of shared bathrooms and kitchenette
- New HVAC system with in-suite temperature controls
- Professionally managed building
- Internet for typical office use (firewalled)
- All utilities included
- Dedicated mailbox
- Elevator access

| Unit #:        | 402A    | 402B    | 402C    |
|----------------|---------|---------|---------|
| Approx Size    | 750 RSF | 550 RSF | 625 RSF |
| Monthly Rate:  | \$3,300 | \$2,550 | \$2,800 |
| Max Occupants: | 5       | 3       | 4       |



Please contact Zach Rosenberg for more information at:

<u>zrosenberg@riversideprop.com</u>

(917) 293-7452