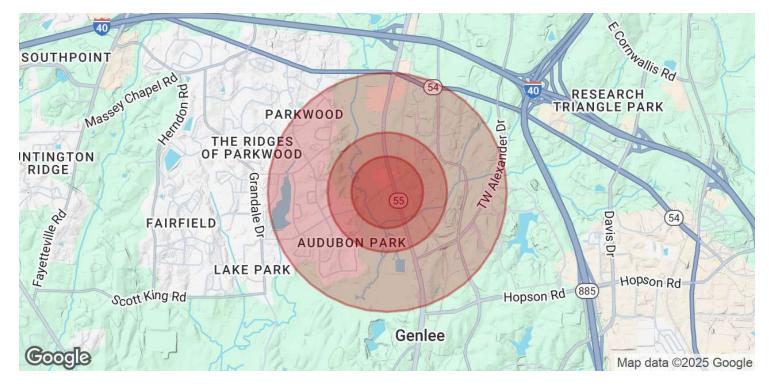

VANDAN GANDHI, CCIM Commercial Broker 0: 919.475.5769 van.kwcommercial@gmail.com NC #247850

1910 Sedwick Rd, Durham, NC 27713

| POPULATION           | 0.3 MILES | 0.5 MILES | 1 MILE |
|----------------------|-----------|-----------|--------|
| Total Population     | 185       | 636       | 3,958  |
| Average Age          | 38        | 39        | 39     |
| Average Age (Male)   | 34        | 36        | 37     |
| Average Age (Female) | 41        | 41        | 41     |

| HOUSEHOLDS & INCOME                     | 0.3 MILES | 0.5 MILES | 1 MILE    |
|-----------------------------------------|-----------|-----------|-----------|
| Total Households                        | 88        | 287       | 1,734     |
| # of Persons per HH                     | 2.1       | 2.2       | 2.3       |
| Average HH Income                       | \$80,788  | \$95,270  | \$105,387 |
| Average House Value                     | \$366,487 | \$377,271 | \$369,438 |
| Demographics data derived from AlphaMap |           |           |           |