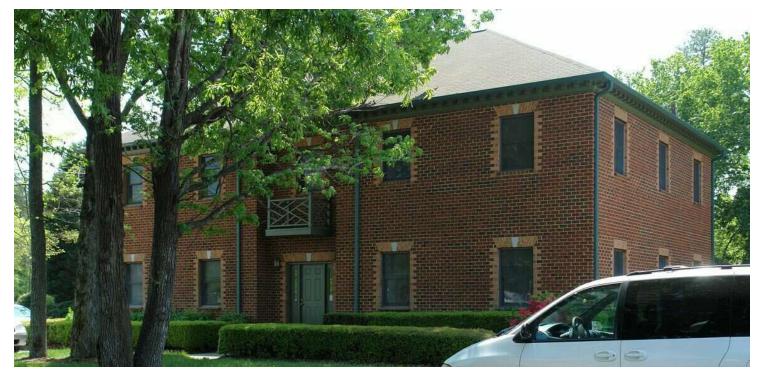

### PRIME DURHAM LOCATION - 1910 SEDWICK RD

1910 Sedwick Rd, Durham, NC 27713 | BUILDING 100 - Suite C

#### **PROPERTY OVERVIEW**

BLDG 100, STE. C - 1,030 sq.ft. on the second floor of Building 100, available for \$1,545/month (\$18 PSF) plus utilities. The space is ideal for a variety of professional and business uses.

#### **PROPERTY HIGHLIGHTS**

- Prime Durham Location Strategically located near RTP, offering easy access to key business hubs.
- Effortless Connectivity Minutes from Hwy 55, Hwy 54, and I-40, ensuring seamless commutes.
- Vibrant Surroundings Surrounded by popular restaurants and shops, ideal for clients and employees alike.
- Affordable Leasing Competitive rates make this an exceptional value in a prime area.
- Immaculate Condition Move-in ready spaces that are meticulously maintained for your business success.