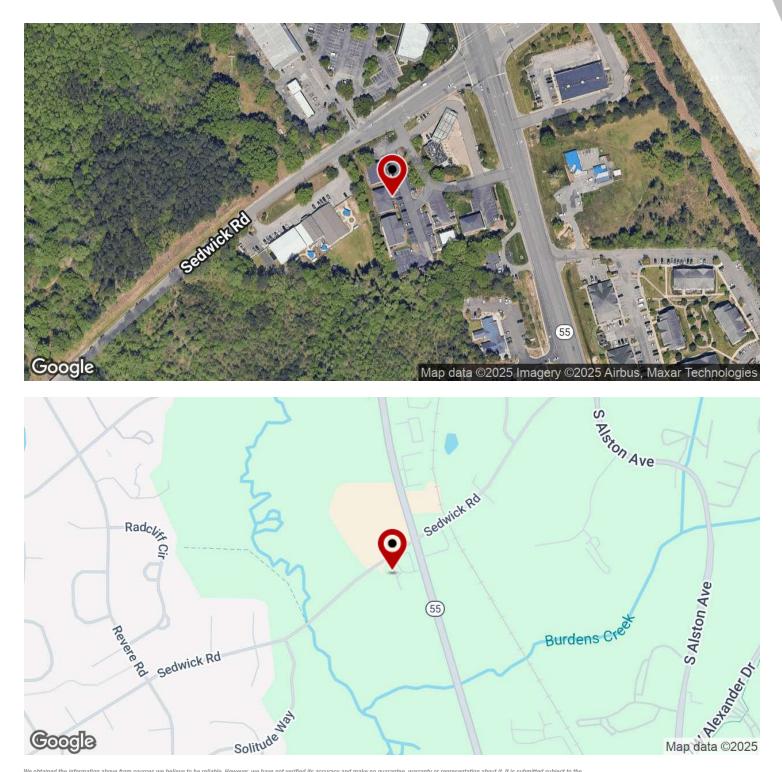

#### **PROPERTY HIGHLIGHTS**

- Prime Durham Location Strategically located near RTP, offering easy access to key business hubs.
- Effortless Connectivity Minutes from Hwy 55, Hwy 54, and I-40, ensuring seamless commutes.
- Vibrant Surroundings Surrounded by popular restaurants and shops, ideal for clients and employees alike.
- Affordable Leasing Competitive rates make this an exceptional value in a prime area.
- Immaculate Condition Move-in ready spaces that are meticulously maintained for your business success.

VANDAN GANDHI, CCIM Commercial Broker 0: 919.475.5769 van.kwcommercial@gmail.com NC #247850

1910 Sedwick Rd, Durham, NC 27713

We obtained the information above from sources we believe to be reliable. However, we have not verified its accuracy and make no guarantee, warranty or representation about it. It is submitted subject to the possibility of errors, omissions, change of price, retrail or other conditions, prior sale, lease or financing, or withdrawal without notice. We include projections, opinions, assumptions or estimates for example only, and they may not represent current or future performance of the property. You and your tax and legal advisors should conduct your own investigation of the property and transaction.