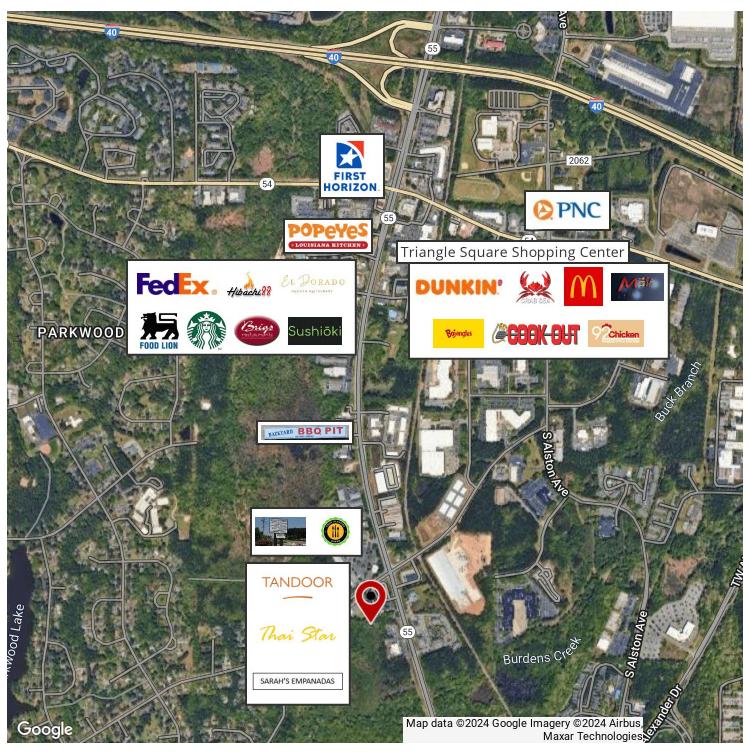

#### **PROPERTY HIGHLIGHTS**

- Prime Durham Location Strategically located near RTP, offering easy access to key business hubs.
- Effortless Connectivity Minutes from Hwy 55, Hwy 54, and I-40, ensuring seamless commutes.
- Vibrant Surroundings Surrounded by popular restaurants and shops, ideal for clients and employees alike.
- Affordable Leasing Competitive rates make this an exceptional value in a prime area.
- Immaculate Condition Move-in ready spaces that are meticulously maintained for your business success.