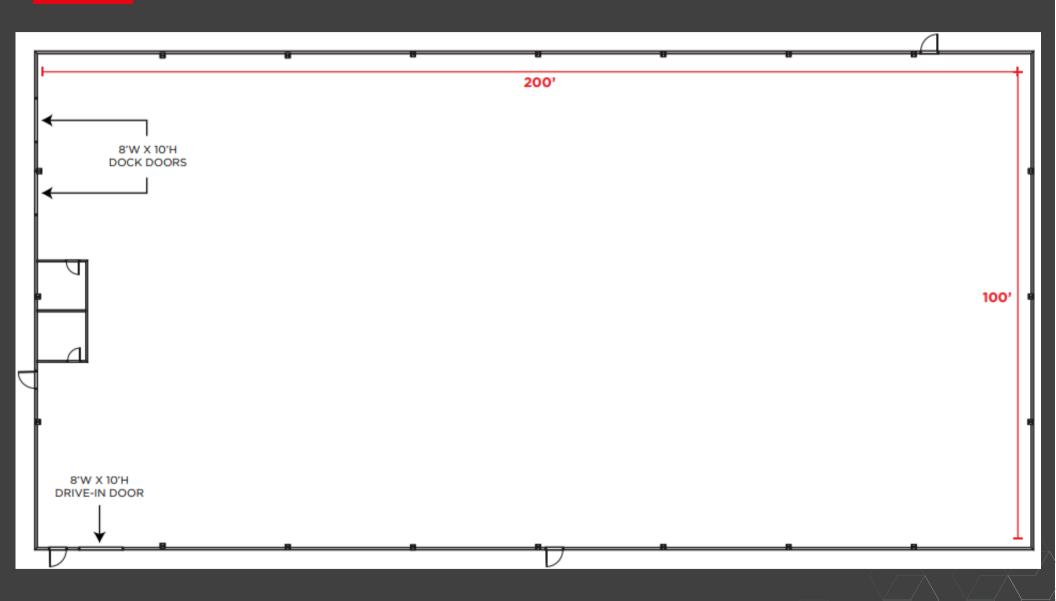

#### **Property specifications**

- 20,000 RSF Available
- No office, but restrooms in place
- Clear span construction
- 2 dock doors (8'w x 10'h) and 1 drive-in (8'w x 10'h)
- 20' 22' clear height
- Full HVAC in building
- Sprinklered
- Ample parking around the building
- Sublease Rate: \$5.20/SF NNN
- Master lease expires: January 31, 2026