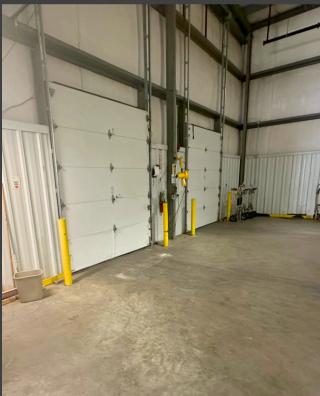

#### **Property specifications**

- 20,000 RSF Available
- No office, but restrooms in place
- Clear span construction
- 2 dock doors (8'w x 10'h) and 1 drive-in (8'w x 10'h)
- 20' 22' clear height
- Full HVAC in building
- Sprinklered
- Ample parking around the building
- Sublease Rate: \$5.20/SF NNN
- Master lease expires: January 31, 2026