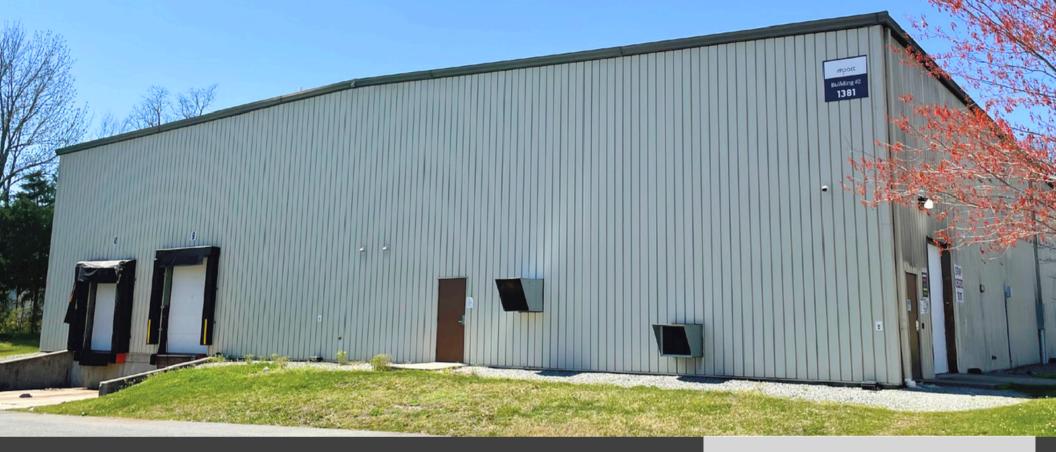

### 1381 Anthony Road

**Burlington, NC 27215** 

#### **Property specifications**

- 20,000 RSF Available
- No office, but restrooms in place
- Clear span construction
- 2 dock doors (8'w x 10'h) and 1 drive-in (8'w x 10'h)
- 20' 22' clear height
- Full HVAC in building
- Sprinklered
- Ample parking around the building
- Sublease Rate: \$5.20/SF NNN
- Master lease expires: January 31, 2026