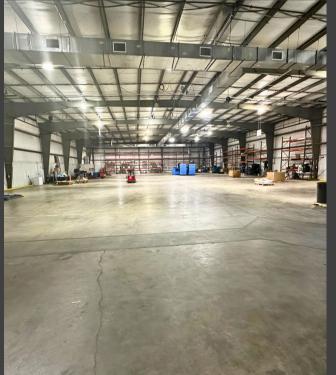

#### **Property specifications**

- 20,000 RSF Available
- No office, but restrooms in place
- Clear span construction
- 2 dock doors (8'w x 10'h) and 1 drive-in (8'w x 10'h)
- 20' 22' clear height
- Full HVAC in building
- Sprinklered
- Ample parking around the building
- Sublease Rate: \$5.20/SF NNN
- Master lease expires: January 31, 2026