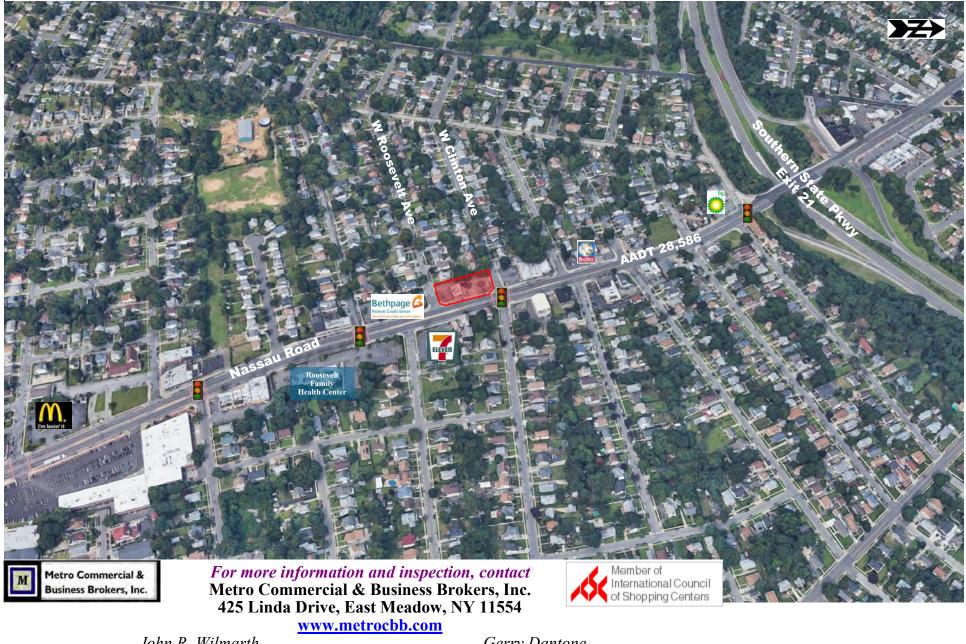

# BLOCK FRONT NASSAU ROAD, ROOSEVELT, NY

LOCATION: 425 Nassau Road Block Front Westside W Clinton Ave to W Roosevelt Ave Roosevelt, Nassau County, NY 11575

SIZE: Lot area approximately 20,000 SF

#### **DESCRIPTION:**

- Zoned Business
- 200 feet of frontage
- 100 feet deep
- At traffic signal
- Left Turn lane onto Clinton Ave
- N40/41 and N43 Bus Stop at property

**CURRENTLY: Vacant** 

NEARBY TENANTS: 7-Eleven, Bolla Markets, Western Beef, McDonalds, Rainbow Shops, Bethpage Federal

Credit Union, Family Dollar Store, US Post Office, Roosevelt Family Health Center, and many more business, services and retailers

NEIGHBORHOOD: Densely populated middle income neighborhood. The site is located on buys Nassau Road with an AADT of 28,586 just south of the Southern State Parkway Exit 21.

Average Daily Traffic 28,586