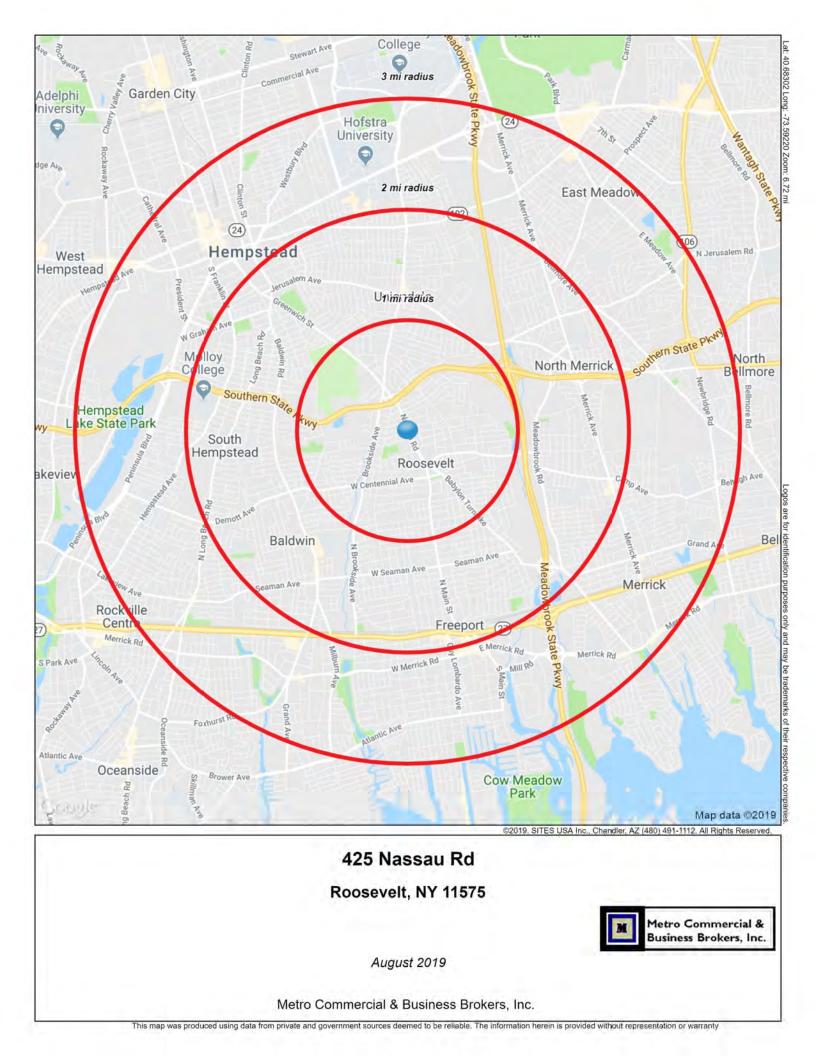

NET RENT: TBD depending on tenant requirements.

2023 Real Estate Taxes approximately \$15,477.

NOTE: Excellent Nassau Road Location Just south of the Southern State Parkway Exit 21.

| 2019                       | 1 Mile   | 2 Mile   | 3 Mile   |
|----------------------------|----------|----------|----------|
| Estimated Population       | 29,086   | 117,829  | 246,029  |
| Projected Median HH Income | \$85,992 | \$95,426 | \$97,556 |