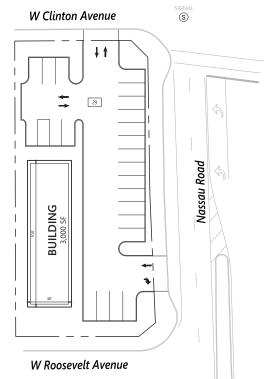

# 425 Nassau Road, Roosevelt, Nassau County, NY 11575

John R. Wilmarth (516) 640-5440 john@metrocbb.com

Gerry Dantone (631) 623-6914 <u>metrocb@aol.com</u>

W Clinton Avenue

↓ †

29

BUILDING 3,000 SF

W Roosevelt Avenue