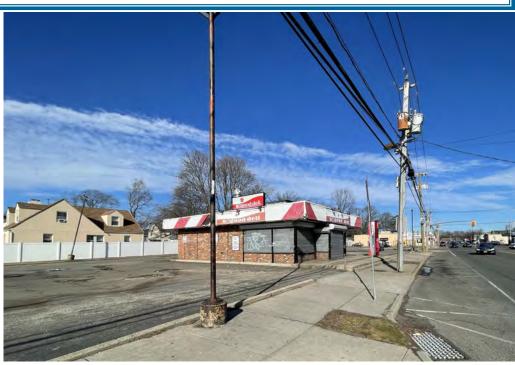

# BLOCK FRONT NASSAU ROAD, ROOSEVELT, NY

LOCATION: 425 Nassau Road Block Front Westside W Clinton Ave to W Roosevelt Ave Roosevelt, Nassau County, NY 11575

SIZE: Lot area approximately 20,000 SF

#### **DESCRIPTION:**

- Zoned Business
- 200 feet of frontage
- 100 feet deep
- At traffic signal
- Left Turn lane onto Clinton Ave
- N40/41 and N43 Bus Stop at property

**CURRENTLY: Vacant** 

NEARBY TENANTS: 7-Eleven, Bolla Markets, Western Beef, McDonalds, Rainbow Shops, Bethpage Federal

# 425 Nassau Road, Roosevelt, Nassau County, NY 11575