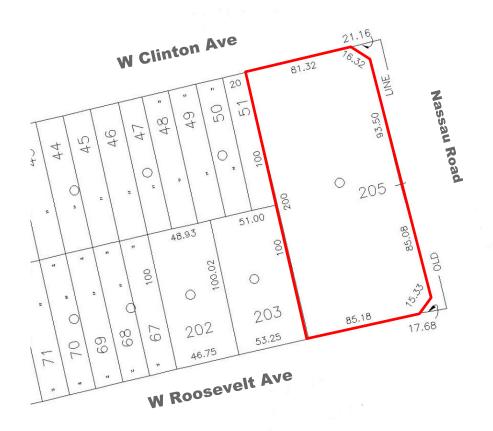

# Tax Map

# BLOCK FRONT NASSAU ROAD, ROOSEVELT, NY

LOCATION: 425 Nassau Road Block Front Westside W Clinton Ave to W Roosevelt Ave Roosevelt, Nassau County, NY 11575

SIZE: Lot area approximately 20,000 SF

#### **DESCRIPTION:**

- Zoned Business
- 200 feet of frontage
- 100 feet deep
- At traffic signal
- Left Turn lane onto Clinton Ave
- N40/41 and N43 Bus Stop at property

**CURRENTLY: Vacant** 

NEARBY TENANTS: 7-Eleven, Bolla Markets, Western Beef, McDonalds, Rainbow Shops, Bethpage Federal