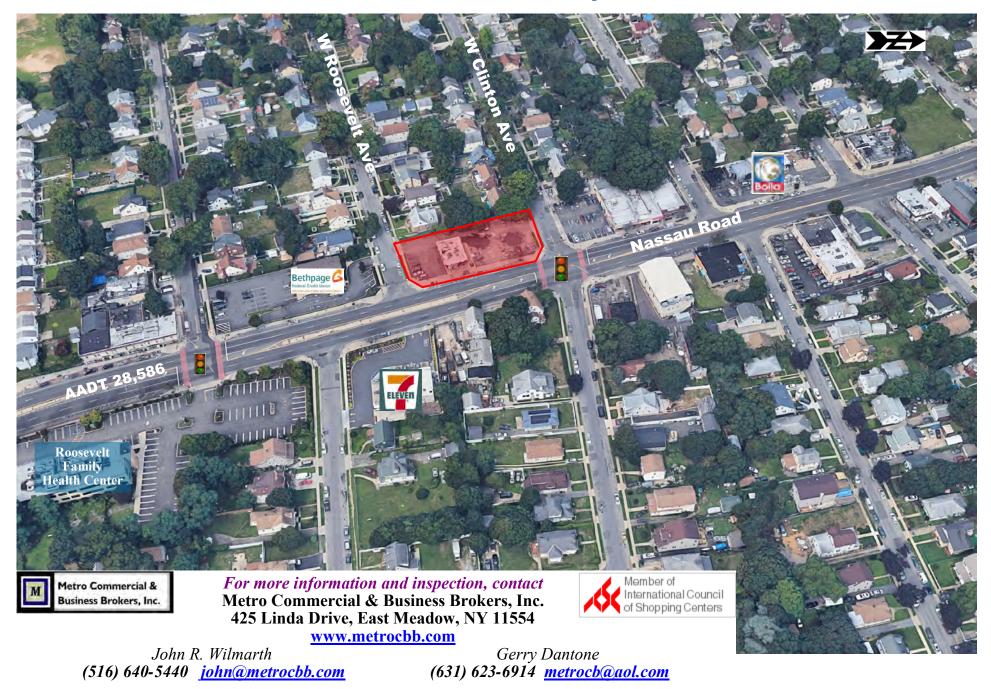

Credit Union, Family Dollar Store, US Post Office, Roosevelt Family Health Center, and many more business, services and retailers

NEIGHBORHOOD: Densely populated middle income neighborhood. The site is located on buys Nassau Road with an AADT of 28,586 just south of the Southern State Parkway Exit 21.

Average Daily Traffic 28,586

Metro Commercial & Business Brokers, Inc. For more information and inspection, contact Metro Commercial & Business Brokers, Inc. 425 Linda Drive, East Meadow, NY 11554 www.metrocbb.com

John R. Wilmarth (516) 640-5440 john@metrocbb.com

Gerry Dantone (631) 623-6914 <u>metrocb@aol.com</u>

The information contained herein has either been given to us by owner of the property or obtained from sources that we deemed reliable. We have no reasons to doubt its accuracy but we do not guarantee the accuracy of any information provided herein. The value of this prospective investment is dependent upon these estimates and assumptions as well as the investment income, the tax bracket, zoning information and other factors which your tax advisor, architect and legal counsel should evaluate. The prospective buyer should carefully verify each item of income, measurements, zoning and all other information contained herein. We bear no responsibility for misprint or inaccurate information.