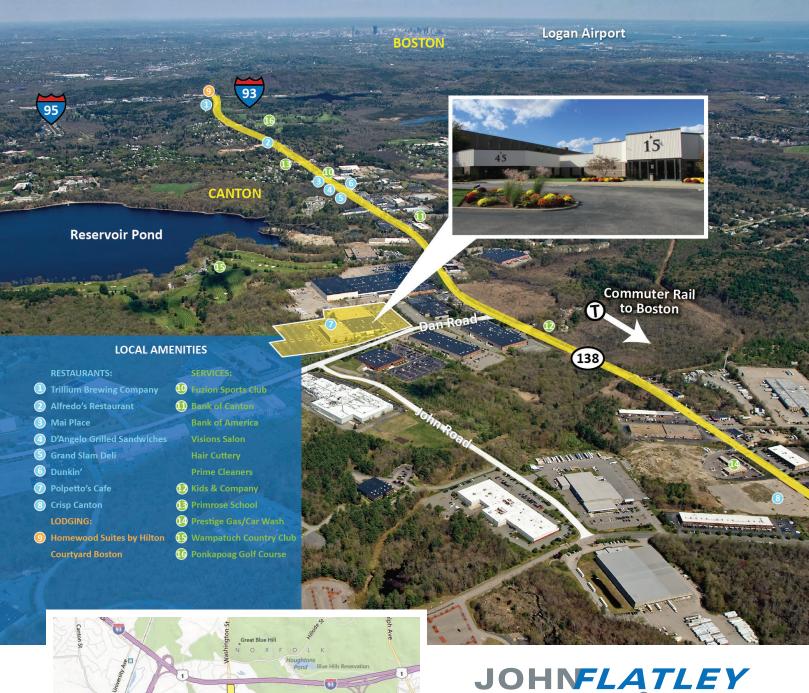

15-45 Dan Road | Canton, MA

Conveniently located only 2.5 miles from Exit 2 on Interstate I-93 (Route 128), 15-45 Dan Road is a first-class, three-story office building located within Canton Commerce Center. This 278,922 SF complex is located on 20 acres with ample parking for all tenants and offers many unique on-site amenities including a full-service café, fitness center, and conference center. Dan Road is surrounded by a broad array of retail, restaurant, and entertainment amenities.

Accessible Location

Canton