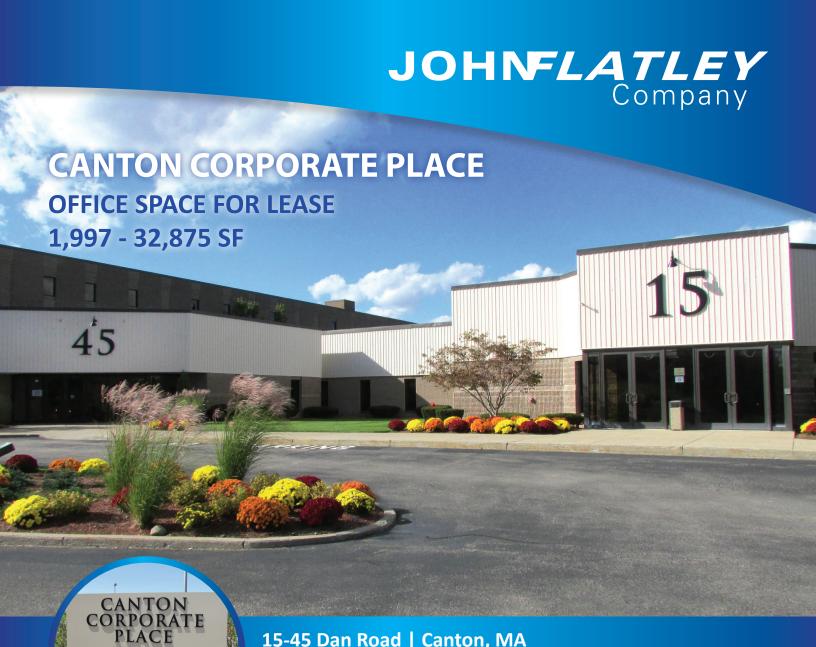

15-45 Dan Road | Canton, MA

Conveniently located only 2.5 miles from Exit 2 on Interstate I-93 (Route 128), 15-45 Dan Road is a first-class, three-story office building located within Canton Commerce Center. This 278,922 SF complex is located on 20 acres with ample parking for all tenants and offers many unique on-site amenities including a full-service café, fitness center, and conference center. Dan Road is surrounded by a broad array of retail, restaurant, and entertainment amenities.