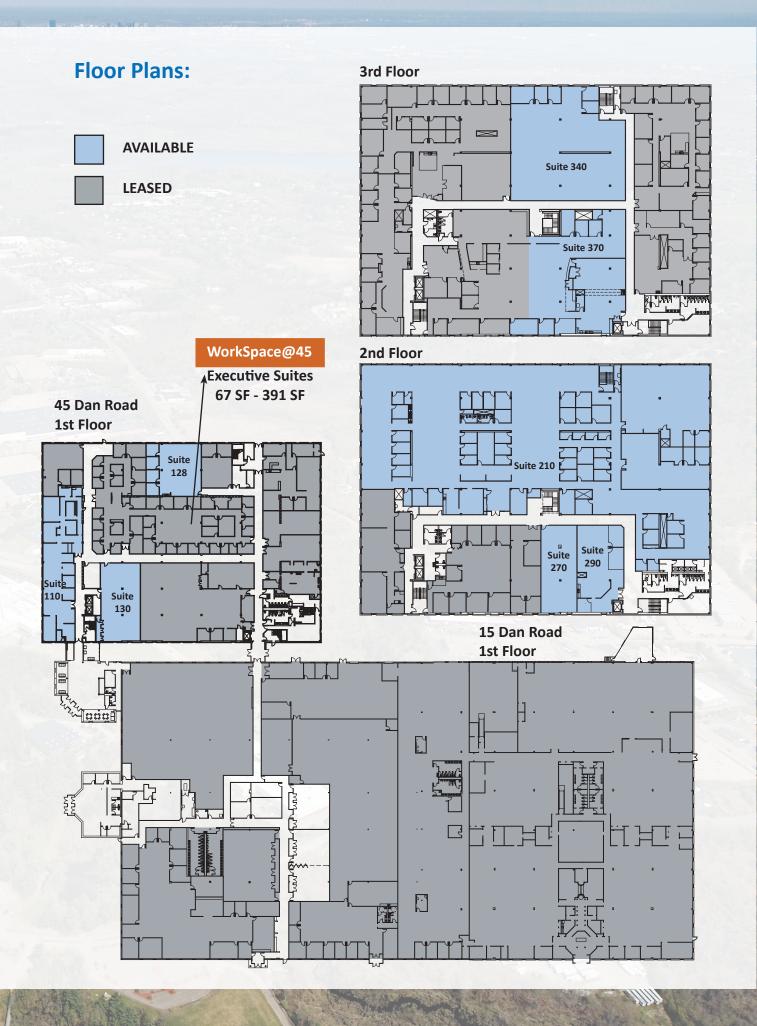

# **Availabilities:**

#### 45 Dan Road:

| Suite 110: | 4,954 SF            |
|------------|---------------------|
| Suite 128: | 2,790 SF (9/1/2024) |
| Suite 130: | 3,212 SF            |
| Suite 210: | 32,875 SF*          |
| Suite 270: | 1,997 SF**          |
| Suite 290: | 2,417 SF**          |
| Suite 340: | 7,642 SF            |
| Suite 370: | 6,963 SF            |

\*Contiguous up to 32,875 SF

\*\* Continguous up to 4,414 SF

For more information, or to schedule a tour, please contact:

**Tom Maregni** Direct 781.917.5306 Office 781.380.7731 thomas.maregni@johnflatleyco.com