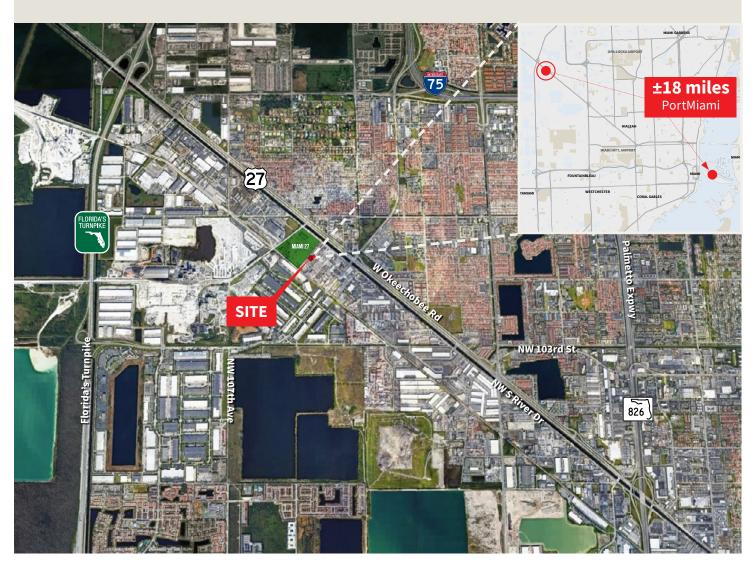

### **Location overview**

This property has visibility on US-27 (Okeechobee Rd) and NW S River Dr. The prime location provides easy access to Florida's Turnpike, SR-826 (Palmetto Expwy) and I-75.