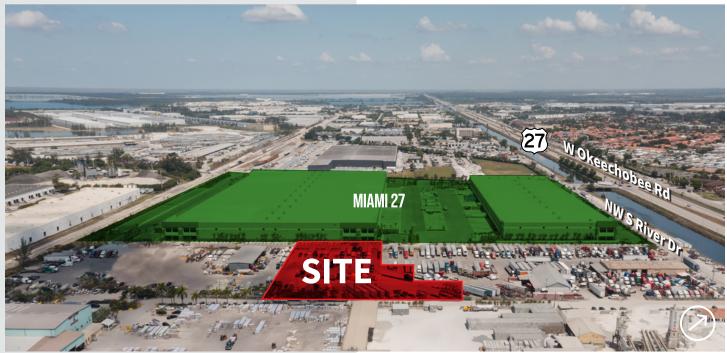

## **Property highlights**

- Approved outdoor storage
- M-1 Zoning (Light manufacturing)
- Brand new restroom on-site
- Fully paved, lit and fenced site

- Adjacent to Miami 27 Business Park
- Easy access to Turnpike, SR826 and I-75
- Visibility on US27 & NW S River Dr
- Available immediately | Call for pricing