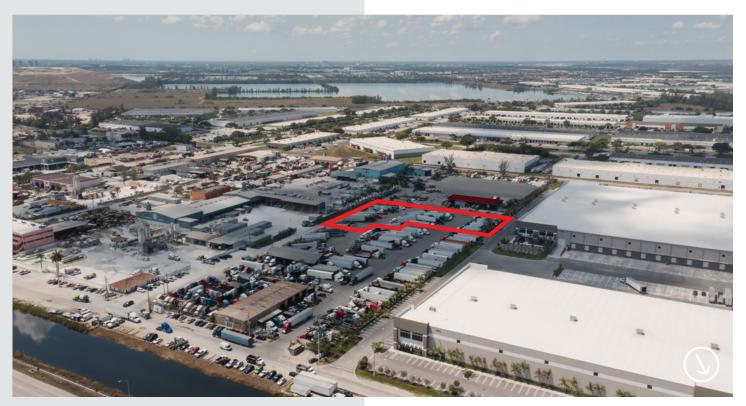

## ±2 acres of approved outdoor storage

Ideal for container storage, truck/trailer parking, outdoor storage, etc.

## **Property highlights**

- Approved outdoor storage
- M-1 Zoning (Light manufacturing)
- Brand new restroom on-site
- Fully paved, lit and fenced site

- Adjacent to Miami 27 Business Park
- Easy access to Turnpike, SR826 and I-75
- Visibility on US27 & NW S River Dr
- Available immediately | Call for pricing