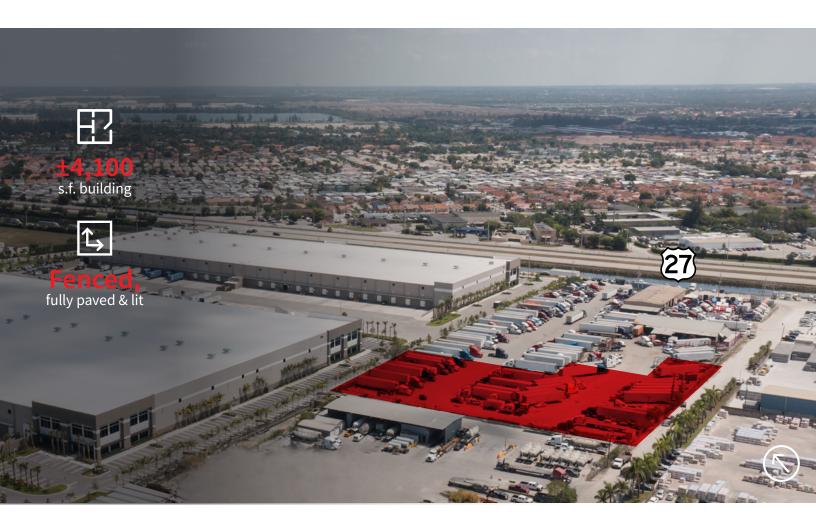

## ±2 acres of approved outdoor storage

Ideal for container storage, truck/trailer parking, outdoor storage, etc.

## **Property highlights**

- Approved outdoor storage
- M-1 Zoning (Light manufacturing)
- Brand new restroom on-site
- Fully paved, lit and fenced site

- Adjacent to Miami 27 Business Park
- Easy access to Turnpike, SR826 and I-75
- Visibility on US27 & NW S River Dr
- Available immediately | Call for pricing