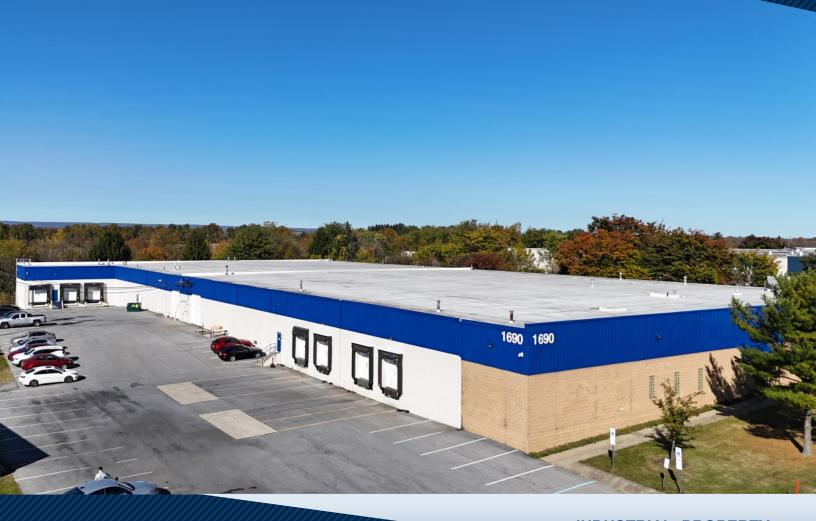

# **1690 E RACE STREET**

ALLENTOWN, PA

## **INDUSTRIAL PROPERTY**

TOTAL 73,890 S.F.

AVAILABLE 33,850 S.F. & 40,040 S.F.

YEAR BUILT 1977

LOT SIZE 3.28 ACRES

LOADING 7 - TAILGATE LOADING DOCKS | 2 - GROUND LEVEL DRIVE IN DOOR

UTILITIES PUBLIC - WATER | SEWER | NATURAL GAS