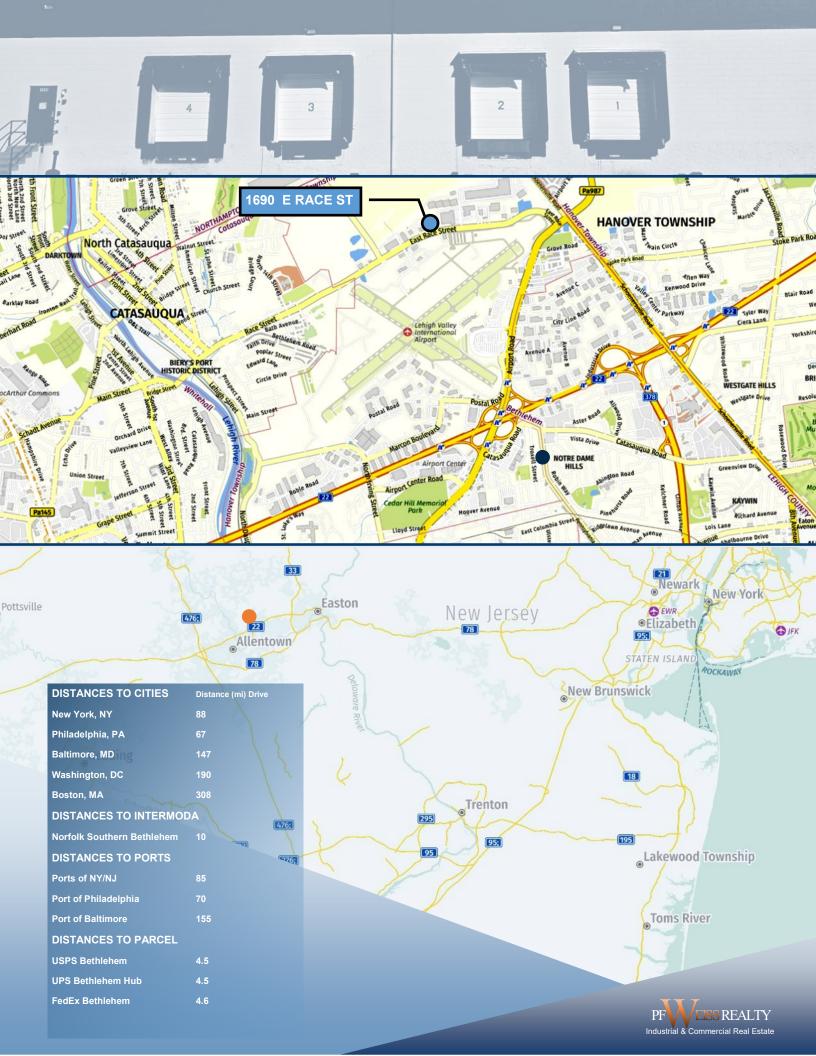

POWER 3-PHASE | 800 AMPS | 480 VOLTS

HEIGHT 18' CLEAR

SPRINKLER SYSTEM WET SPRINKLER SYSTEM

ACCESS 1 MILES TO US-22

MUNICIPALITY HANOVER TOWNSHIP | LEHIGH COUNTY

2904 Old Nazareth Road Easton, PA 18045 +1 610 349 6257