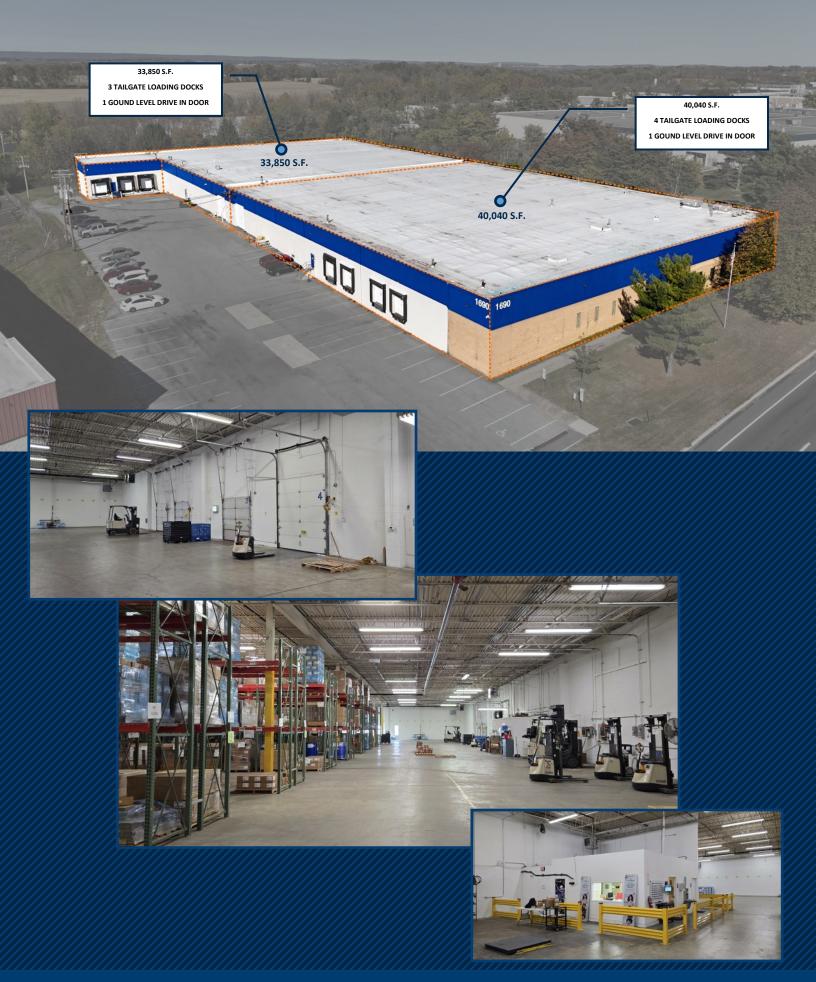

## **INDUSTRIAL PROPERTY**

TOTAL 73,890 S.F.

AVAILABLE 33,850 S.F. & 40,040 S.F.

YEAR BUILT 1977

LOT SIZE 3.28 ACRES

LOADING 7 - TAILGATE LOADING DOCKS | 2 - GROUND LEVEL DRIVE IN DOOR

UTILITIES PUBLIC - WATER | SEWER | NATURAL GAS

POWER 3-PHASE | 800 AMPS | 480 VOLTS

HEIGHT 18' CLEAR

SPRINKLER SYSTEM WET SPRINKLER SYSTEM

ACCESS 1 MILES TO US-22

MUNICIPALITY HANOVER TOWNSHIP | LEHIGH COUNTY

2904 Old Nazareth Road Easton, PA 18045 +1 610 349 6257

#### SERGEI IVASIUO

Vice President +1 484 340 7676 sergei@pfweissrealty.com

|       |             | 135ft       |
|-------|-------------|-------------|
| 182ft | 40,040 S.F. | 33,850 S.F. |
|       | 220ft       | 175ft       |