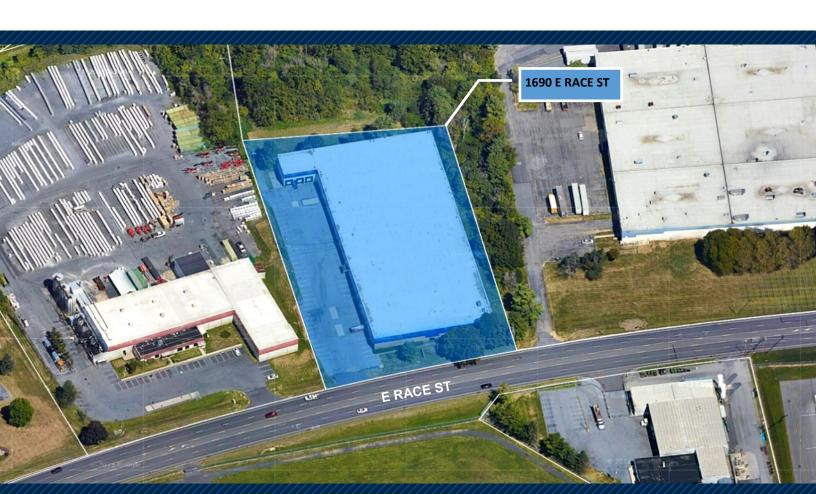

## **INDUSTRIAL PROPERTY**

TOTAL 73,890 S.F.

AVAILABLE 33,850 S.F. & 40,040 S.F.

YEAR BUILT 1977

LOT SIZE 3.28 ACRES

LOADING 7 - TAILGATE LOADING DOCKS | 2 - GROUND LEVEL DRIVE IN DOOR

UTILITIES PUBLIC - WATER | SEWER | NATURAL GAS

POWER 3-PHASE | 800 AMPS | 480 VOLTS

HEIGHT 18' CLEAR

SPRINKLER SYSTEM WET SPRINKLER SYSTEM

ACCESS 1 MILES TO US-22

MUNICIPALITY HANOVER TOWNSHIP | LEHIGH COUNTY

2904 Old Nazareth Road Easton, PA 18045 +1 610 349 6257