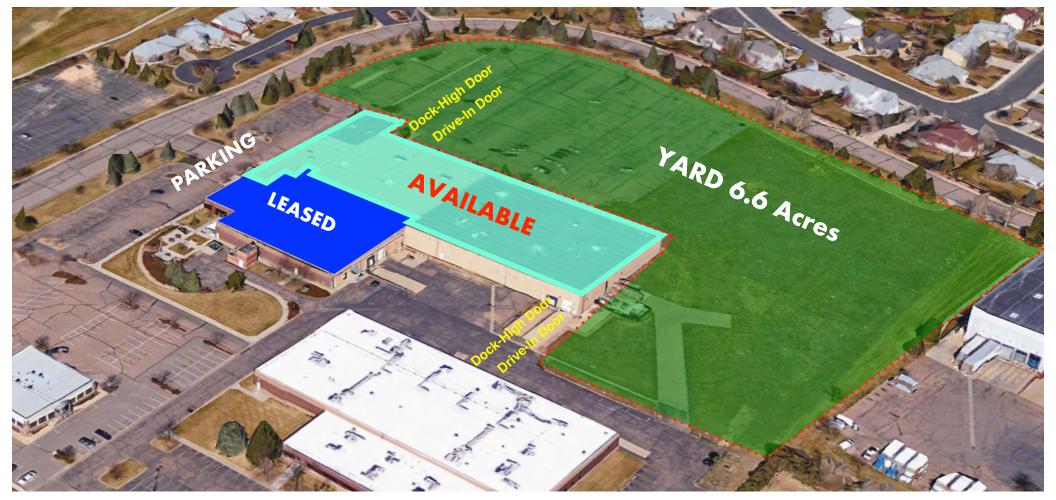

## LEASE SUMMARY

| STARTING<br>RENT    | \$7.85/SF NNN<br>(without yard)                       |
|---------------------|-------------------------------------------------------|
| LEASABLE<br>UNITS   | 10,000 SF - 63,187 SF                                 |
| FLEXIBLE USES       | Office<br>Warehouse<br>Manufacturing<br>R&D           |
| CAM                 | \$4.97/SF                                             |
| YARD                | YES - Customizable<br>6.6 Acres                       |
| LOT SIZE            | 12.09 Acres                                           |
| ELECTRICAL<br>POWER | 800 Amps of 277/480 V<br>3-phase                      |
| COLUMN<br>SPACING   | 30' x 50' & 40' x 40'                                 |
| CLEAR HEIGHT        | 15' - 20'                                             |
| LOADING             | 2 Dock High & 2 Drive-In<br>Doors<br>(More Available) |
| ZONING              | I-L                                                   |

- ✓ Temperature Controlled Warehouse/Office
- ✔ Drive-In/Dock-High Doors
- ✓ Newer Roof
- ✓ Weld County
- ✓ Yard Available

Disclaimer: The information contained herein (on this page and included pages) has been obtained through sources deemed reliable but cannot be guaranteed or relied upon as to its accuracy. Any information should be verified through independent sources by interested parties. All measurements and calculations are approximate. The property may no longer be available for sale or lease, may be withdrawn, its offering price changed, or sold or leased to another party at anytime and without notice. NOTE: Ilya Klein, who is Broker of Novel Commercial, is also president of the company who is the seller. Please do not provide any information deemed private or confidential.