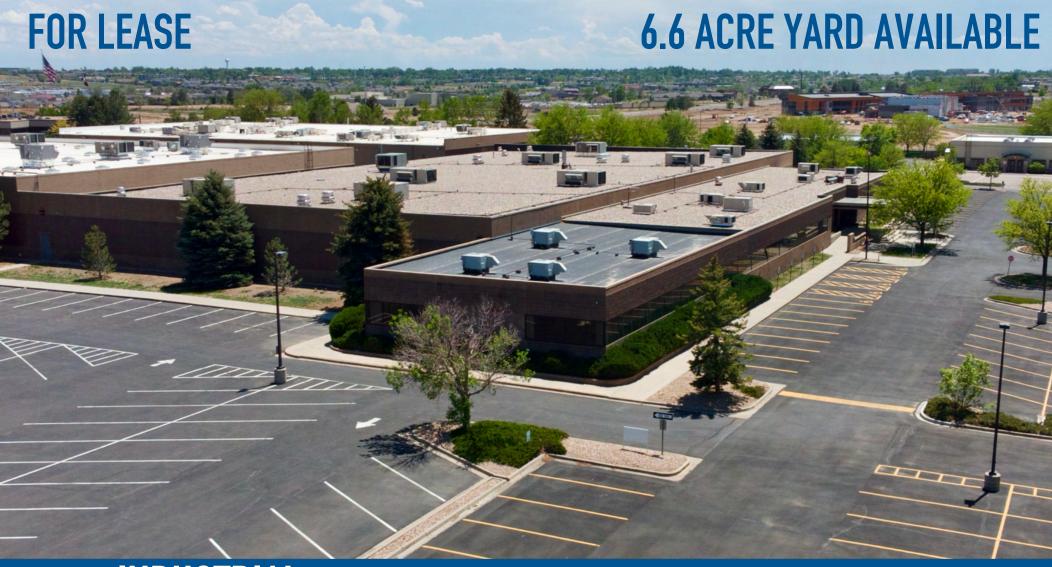

INDUSTRIAL 10,000 SF - 63,187 SF

244 DUNDEE AVE, GREELEY, CO 80634

Ilya Klein 303-242-2077 ilya@novelcommercial.com

501 S Cherry Street Suite 1100 Denver, CO 80246

## **PROPERTY OVERVIEW**

- ✔ Office, Warehouse, Manufacturing, R&D
- ✓ Great Location Between I-25 and Greeley
- ✓ Fully Fire Sprinklered
- ✓ Column Spacing 30'x 50' & 40' x 40'
- ✓ 800 Amps of 277/480

- ✓ Temperature Controlled Warehouse/Office
- ✔ Drive-In/Dock-High Doors
- ✓ Newer Roof
- ✓ Weld County
- ✓ Yard Available

Disclaimer: The information contained herein (on this page and included pages) has been obtained through sources deemed reliable but cannot be guaranteed or relied upon as to its accuracy. Any information should be verified through independent sources by interested parties. All measurements and calculations are approximate. The property may no longer be available for sale or lease, may be withdrawn, its offering price changed, or sold or leased to another party at anytime and without notice. NOTE: Ilya Klein, who is Broker of Novel Commercial, is also president of the company who is the seller. Please do not provide any information deemed private or confidential.