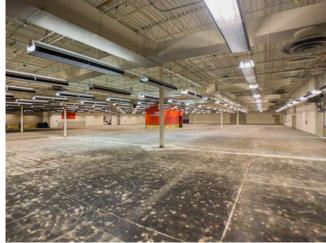

## **PROPERTY OVERVIEW**

- ✔ Office, Warehouse, Manufacturing, R&D
- ✓ Great Location Between I-25 and Greeley
- ✓ Fully Fire Sprinklered
- ✓ Column Spacing 30'x 50' & 40' x 40'
- ✓ 800 Amps of 277/480

- ✓ Temperature Controlled Warehouse/Office
- ✔ Drive-In/Dock-High Doors
- ✓ Newer Roof
- ✓ Weld County
- ✓ Yard Available

Disclaimer: The information contained herein (on this page and included pages) has been obtained through sources deemed reliable but cannot be guaranteed or relied upon as to its accuracy. Any information should be verified through independent sources by interested parties. All measurements and calculations are approximate. The property may no longer be available for sale or lease, may be withdrawn, its offering price changed, or sold or leased to another party at anytime and without notice. NOTE: Ilya Klein, who is Broker of Novel Commercial, is also president of the company who is the seller. Please do not provide any information deemed private or confidential.