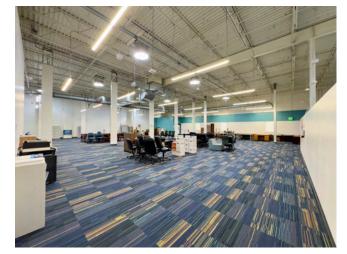

## **PROPERTY OVERVIEW**

- ✔ Office, Warehouse, Manufacturing, R&D
- ✓ Great Location Between I-25 and Greeley
- ✓ Fully Fire Sprinklered
- ✓ Column Spacing 30'x 50' & 40' x 40'
- ✓ 800 Amps of 277/480

- ✓ Temperature Controlled Warehouse/Office
- ✔ Drive-In/Dock-High Doors
- ✓ Newer Roof
- ✓ Weld County
- ✓ Yard Available

Disclaimer: The information contained herein (on this page and included pages) has been obtained through sources deemed reliable but cannot be guaranteed or relied upon as to its accuracy. Any information should be verified through independent sources by interested parties. All measurements and calculations are approximate. The property may no longer be available for sale or lease, may be withdrawn, its offering price changed, or sold or leased to another party at anytime and without notice. NOTE: Ilya Klein, who is Broker of Novel Commercial, is also president of the company who is the seller. Please do not provide any information deemed private or confidential.