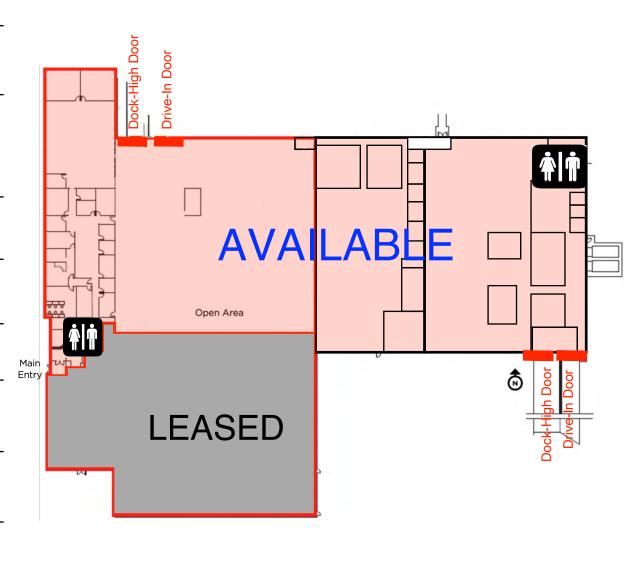

## LEASE SUMMARY

| STARTING<br>RENT    | \$7.85/SF NNN<br>(without yard)                       |
|---------------------|-------------------------------------------------------|
| LEASABLE<br>UNITS   | 10,000 SF - 63,187 SF                                 |
| FLEXIBLE USES       | Office<br>Warehouse<br>Manufacturing<br>R&D           |
| CAM                 | \$4.97/SF                                             |
| YARD                | YES - Customizable<br>6.6 Acres                       |
| LOT SIZE            | 12.09 Acres                                           |
| ELECTRICAL<br>POWER | 800 Amps of 277/480 V<br>3-phase                      |
| COLUMN<br>SPACING   | 30' x 50' & 40' x 40'                                 |
| CLEAR HEIGHT        | 15' - 20'                                             |
| LOADING             | 2 Dock High & 2 Drive-In<br>Doors<br>(More Available) |
| ZONING              | I-L                                                   |

## **PROPERTY OVERVIEW**

- ✔ Office, Warehouse, Manufacturing, R&D
- ✓ Great Location Between I-25 and Greeley
- ✓ Fully Fire Sprinklered
- ✓ Column Spacing 30'x 50' & 40' x 40'
- ✓ 800 Amps of 277/480

- ✓ Temperature Controlled Warehouse/Office
- ✔ Drive-In/Dock-High Doors
- ✓ Newer Roof
- ✓ Weld County
- ✓ Yard Available

Disclaimer: The information contained herein (on this page and included pages) has been obtained through sources deemed reliable but cannot be guaranteed or relied upon as to its accuracy. Any information should be verified through independent sources by interested parties. All measurements and calculations are approximate. The property may no longer be available for sale or lease, may be withdrawn, its offering price changed, or sold or leased to another party at anytime and without notice. NOTE: Ilya Klein, who is Broker of Novel Commercial, is also president of the company who is the seller. Please do not provide any information deemed private or confidential.