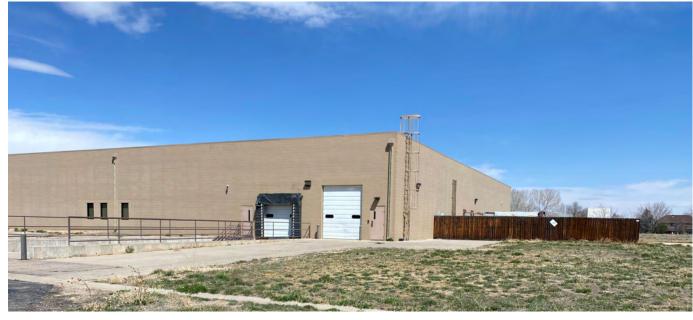

INDUSTRIAL 10,000 SF - 63,187 SF

244 DUNDEE AVE, GREELEY, CO 80634

Ilya Klein 303-242-2077 ilya@novelcommercial.com

501 S Cherry Street Suite 1100 Denver, CO 80246

## **PROPERTY OVERVIEW**

- ✔ Office, Warehouse, Manufacturing, R&D
- ✓ Great Location Between I-25 and Greeley
- ✓ Fully Fire Sprinklered
- ✓ Column Spacing 30'x 50' & 40' x 40'
- ✓ 800 Amps of 277/480

- ✓ Temperature Controlled Warehouse/Office
- ✔ Drive-In/Dock-High Doors
- ✓ Newer Roof
- ✓ Weld County
- ✓ Yard Available

Disclaimer: The information contained herein (on this page and included pages) has been obtained through sources deemed reliable but cannot be guaranteed or relied upon as to its accuracy. Any information should be verified through independent sources by interested parties. All measurements and calculations are approximate. The property may no longer be available for sale or lease, may be withdrawn, its offering price changed, or sold or leased to another party at anytime and without notice. NOTE: Ilya Klein, who is Broker of Novel Commercial, is also president of the company who is the seller. Please do not provide any information deemed private or confidential.