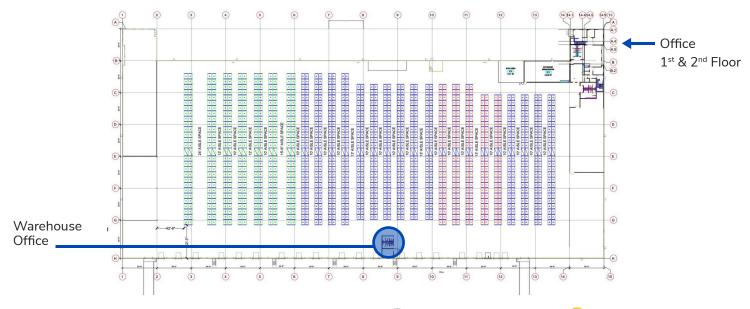

#### **DEMISED PREMISES**

#### **COLUMNS 7-15**

- 139,634 SF
- 18 Dock Doors
- 1 Drive-In
- 19 Trailer Parking Spots
- Includes Main Office & Shipping/Recieving Office