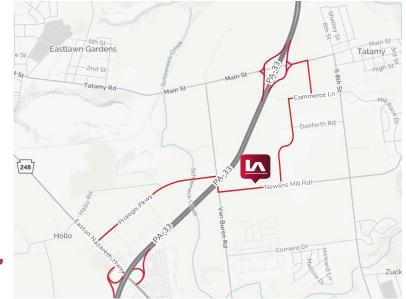

### **BUILDING FEATURES**

- 139,634 SF +/- or Full Building Available
- Vehicle access via Route 33 Tatamy Interchange through Chrin Commerce Center
- Excellent labor availability and profile
- Superior access to parcel hubs, NY/NJ Ports, intermodal, and Northeast consumer base
- New Local Amentities:

# **CARSON 33 | 2345 NEWLINS MILL ROAD**

Palmer Township, PA

Population: 628,893

Workforce (18+): 492,491

20 Po

20 Minutes

Population: 224,494

Workforce (18+): 177,878