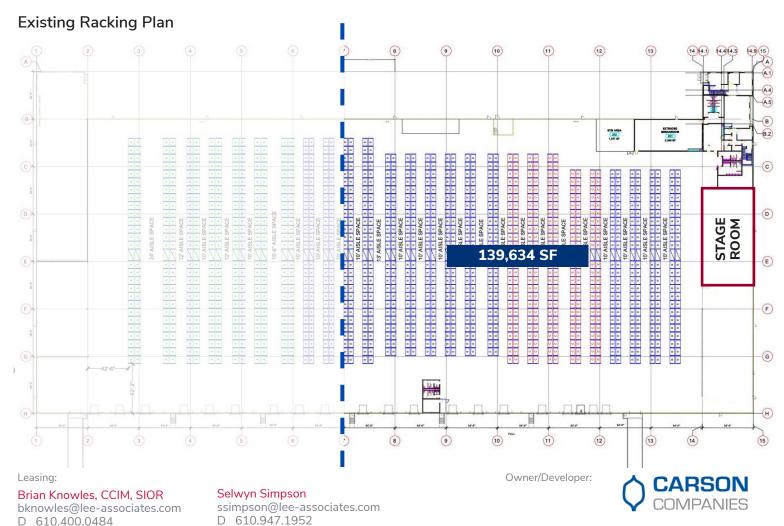

#### **COLUMNS 7-15**

- 139,634 SF
- 18 Dock Doors
- 1 Drive-In
- 19 Trailer Parking Spots
- Includes Main Office & Shipping/Recieving Office