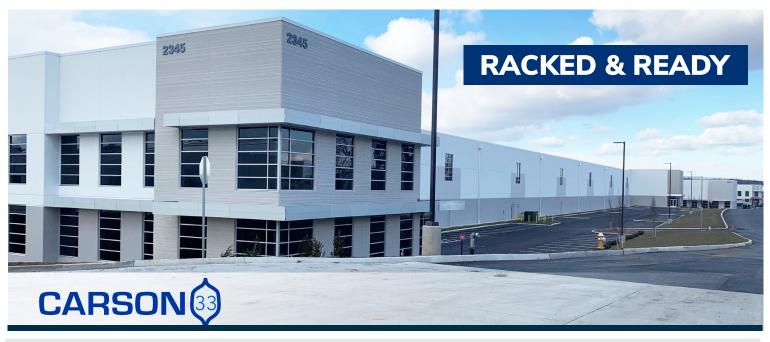

## FOR LEASE OPPORTUNITY **CARSON 33 | 2345 NEWLINS MILL ROAD**

Palmer Township, PA

### **BUILDING FEATURES**

- 139,634 SF +/- or Full Building Available
- Vehicle access via Route 33 Tatamy Interchange through Chrin Commerce Center
- Excellent labor availability and profile
- Superior access to parcel hubs, NY/NJ Ports, intermodal, and Northeast consumer base
- New Local Amentities: