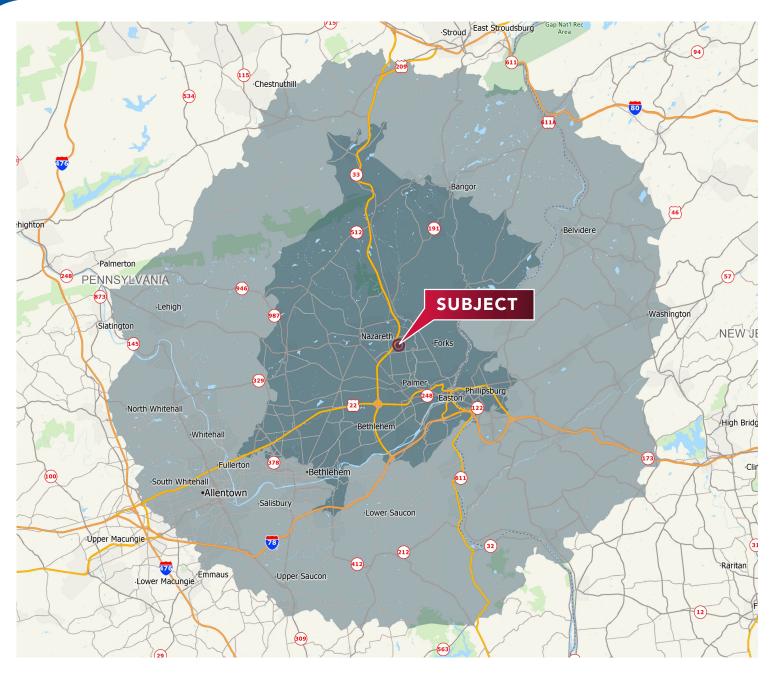

# **CARSON 33 | 2345 NEWLINS MILL ROAD**

Palmer Township, PA

Population: 628,893

Workforce (18+): 492,491

20 Po

20 Minutes

Population: 224,494

Workforce (18+): 177,878