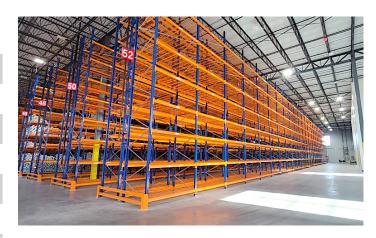

#### **FULL BUILDING**

SF: 242,754 SF

Fully Racked: Yes

Main Office: 8,083 SF

Shipping/Receiving: 1,000 SF

Clear Height: 36'

2,000 amps (Expandable 4000 amps) Power:

Column Spacing: 54' x 50' (60' Speedbays)

Dock Doors: 37

Drive-ins: 2

Truck Court: 190'

Auto Parks: 116

Trailer Parks: 47

Lighting: **LED** 

Sprinkler: **ESFR** 

Zoned: Planned Office/Industrial Park