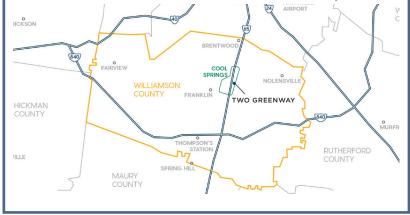

#### CONVENIENTLY LOCATED

- > Less than a mile from the Cool Springs Galleria Mall and two miles from the Historic District of Downtown Franklin
- > Immediate access to I-65 via two interchanges
- > 20 minutes to Nashville's International Airport