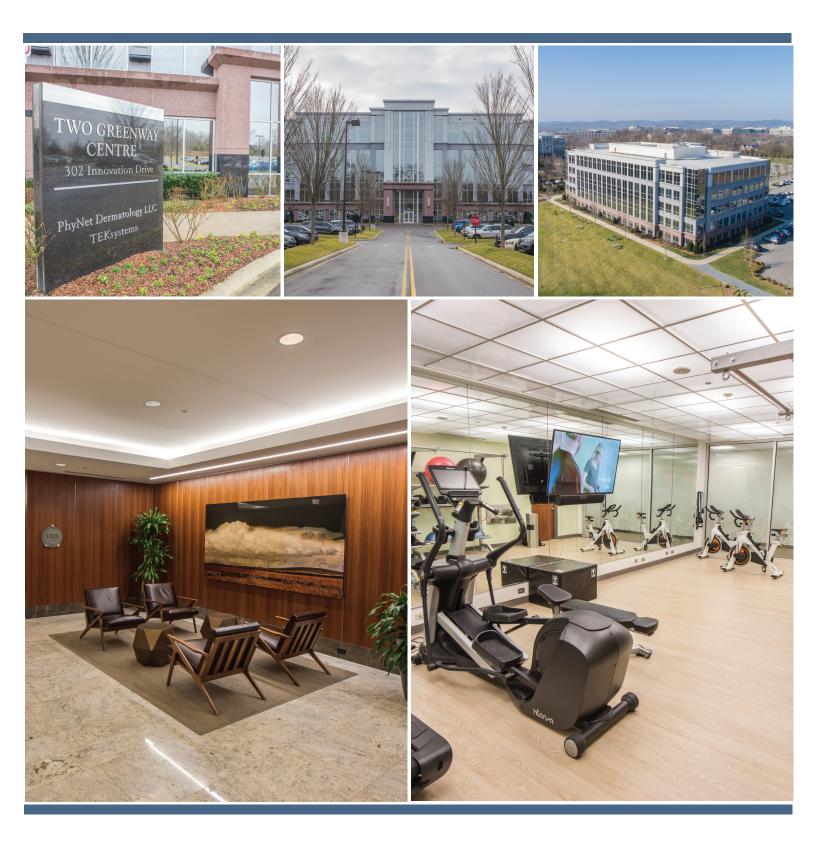

## AMENITIES

## UPSCALE CLASS A OFFICE SPACE

- > Open, efficient 32,000 SF floor plates
- > Rare, dual-feed power services
- > First floor fitness center that offers a wide range of equipment and men's and women's locker rooms
- > 24-hour access via key card security system