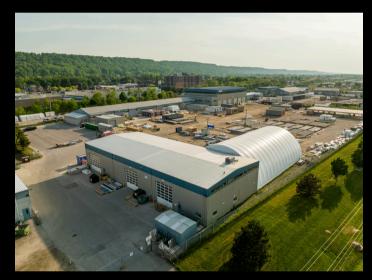

### **PROPERTY OVERVIEW**

#### **Property Features**

- Over 17.5 acres of industrial land with approx. 140,000SqFt of buildings.
- Site plan application submitted for over 409,000SqFt.
- The location is approximately 45 min to Toronto or US Border.
- **30** min to Hamilton Airport or Port.
- Conveniently located for quick access along the QEW to GTA
- Ideal for light manufacturing, assembly, storage, distribution, and office.
- The proposed site plan consists of 1,400 ft of highway frontage.
- Modern design, over 28' ceiling height and large windows.
- The property is for sale in as in condition.