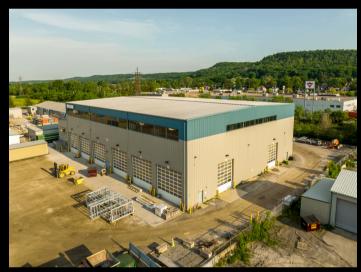

#### FOR SALE140,000 SQ FT INDUSTRIAL<br/>"GRIMSBY INNOVATION CENTRE" 140,000 SQ FT INDUSTRIAL

#### **Property Features**

- Over 17.5 acres of industrial land with approx. 140,000SqFt of buildings.
- Site plan application submitted for over 409,000SqFt.
- The location is approximately 45 min to Toronto or US Border.
- **30** min to Hamilton Airport or Port.
- Conveniently located for quick access along the QEW to GTA
- Ideal for light manufacturing, assembly, storage, distribution, and office.
- The proposed site plan consists of 1,400 ft of highway frontage.
- Modern design, over 28' ceiling height and large windows.
- The property is for sale in as in condition.