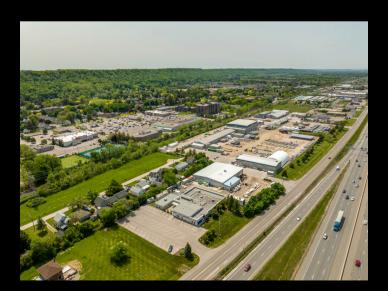

### **PROPERTY OVERVIEW**

#### **Property Features**

- Over 17.5 acres of industrial land with approx. 140,000SqFt of buildings.
- Site plan application submitted for over 409,000SqFt.
- The location is approximately 45 min to Toronto or US Border.
- **30** min to Hamilton Airport or Port.
- Conveniently located for quick access along the QEW to GTA
- Ideal for light manufacturing, assembly, storage, distribution, and office.
- The proposed site plan consists of 1,400 ft of highway frontage.
- Modern design, over 28' ceiling height and large windows.
- The property is for sale in as in condition.