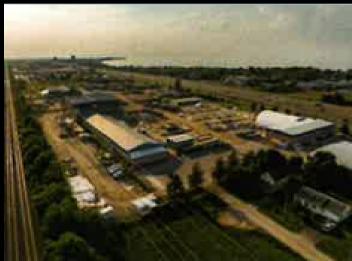

#### FOR SALE140,000 SQ FT INDUSTRIAL<br/>"GRIMSBY INNOVATION CENTRE" 140,000 SQ FT INDUSTRIAL

#### 115, 129, 169 SOUTH SERVICE ROAD Grimsby, ON

Milan Vujasin, Real Estate Agent 905.730.3068 | soldbyvujasin@gmail.com

Royal LePage® Macro Realty, Brokerage 2247 Rymal Road East, Unit #250, Stoney Creek, ON Independently Owned & Operated

#### **Property Features**

- Over 17.5 acres of industrial land with approx. 140,000SqFt of buildings.
- Site plan application submitted for over 409,000SqFt.
- The location is approximately 45 min to Toronto or US Border.
- **30** min to Hamilton Airport or Port.
- Conveniently located for quick access along the QEW to GTA
- Ideal for light manufacturing, assembly, storage, distribution, and office.
- The proposed site plan consists of 1,400 ft of highway frontage.
- Modern design, over 28' ceiling height and large windows.
- The property is for sale in as in condition.