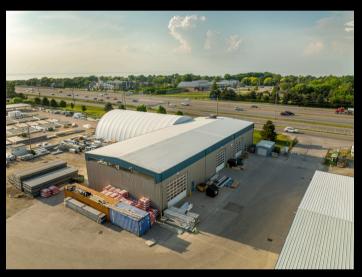

#### **Property Features**

- Over 17.5 acres of industrial land with approx. 140,000SqFt of buildings.
- Site plan application submitted for over 409,000SqFt.
- The location is approximately 45 min to Toronto or US Border.
- **30** min to Hamilton Airport or Port.
- Conveniently located for quick access along the QEW to GTA
- Ideal for light manufacturing, assembly, storage, distribution, and office.
- The proposed site plan consists of 1,400 ft of highway frontage.
- Modern design, over 28' ceiling height and large windows.
- The property is for sale in as in condition.