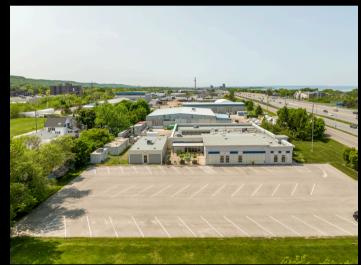

#### FOR SALE140,000 SQ FT INDUSTRIAL<br/>"GRIMSBY INNOVATION CENTRE" 140,000 SQ FT INDUSTRIAL

#### 115, 129, 169 SOUTH SERVICE ROAD Grimsby, ON

Milan Vujasin, Real Estate Agent 905.730.3068 | soldbyvujasin@gmail.com

Royal LePage® Macro Realty, Brokerage 2247 Rymal Road East, Unit #250, Stoney Creek, ON Independently Owned & Operated

#### **Property Features**

- Over 17.5 acres of industrial land with approx. 140,000SqFt of buildings.
- Site plan application submitted for over 409,000SqFt.
- The location is approximately 45 min to Toronto or US Border.
- **30** min to Hamilton Airport or Port.
- Conveniently located for quick access along the QEW to GTA
- Ideal for light manufacturing, assembly, storage, distribution, and office.
- The proposed site plan consists of 1,400 ft of highway frontage.
- Modern design, over 28' ceiling height and large windows.
- The property is for sale in as in condition.