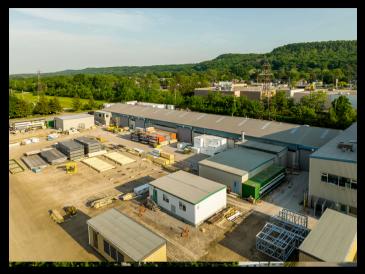

### **PROPERTY OVERVIEW**

#### **Property Features**

- Over 17.5 acres of industrial land with approx. 140,000SqFt of buildings.
- Site plan application submitted for over 409,000SqFt.
- The location is approximately 45 min to Toronto or US Border.
- **30** min to Hamilton Airport or Port.
- Conveniently located for quick access along the QEW to GTA
- Ideal for light manufacturing, assembly, storage, distribution, and office.
- The proposed site plan consists of 1,400 ft of highway frontage.
- Modern design, over 28' ceiling height and large windows.
- The property is for sale in as in condition.