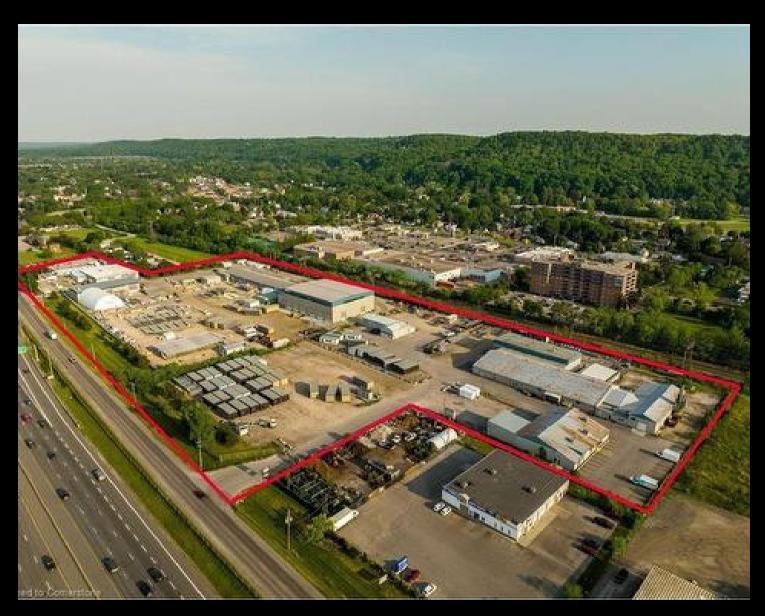

#### FOR SALE140,000 SQ FT INDUSTRIAL<br/>"GRIMSBY INNOVATION CENTRE" 140,000 SQ FT INDUSTRIAL

#### 115, 129, 169 SOUTH SERVICE ROAD Grimsby, ON

Milan Vujasin, Real Estate Agent 905.730.3068 | soldbyvujasin@gmail.com

Royal LePage® Macro Realty, Brokerage 2247 Rymal Road East, Unit #250, Stoney Creek, ON Independently Owned & Operated

#### **Property Features**

- Over 17.5 acres of industrial land with approx. 140,000SqFt of buildings.
- Site plan application submitted for over 409,000SqFt.
- The location is approximately 45 min to Toronto or US Border.
- **30** min to Hamilton Airport or Port.
- Conveniently located for quick access along the QEW to GTA
- Ideal for light manufacturing, assembly, storage, distribution, and office.
- The proposed site plan consists of 1,400 ft of highway frontage.
- Modern design, over 28' ceiling height and large windows.
- The property is for sale in as in condition.