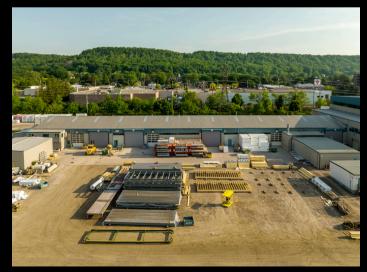

### **PROPERTY OVERVIEW**

#### **Property Features**

- Over 17.5 acres of industrial land with approx. 140,000SqFt of buildings.
- Site plan application submitted for over 409,000SqFt.
- The location is approximately 45 min to Toronto or US Border.
- **30** min to Hamilton Airport or Port.
- Conveniently located for quick access along the QEW to GTA
- Ideal for light manufacturing, assembly, storage, distribution, and office.
- The proposed site plan consists of 1,400 ft of highway frontage.
- Modern design, over 28' ceiling height and large windows.
- The property is for sale in as in condition.