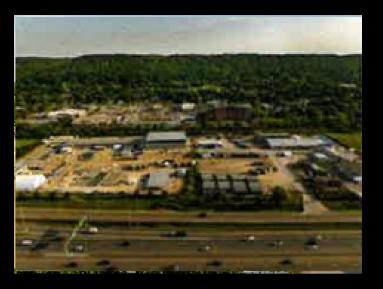

#### FOR SALE140,000 SQ FT INDUSTRIAL<br/>"GRIMSBY INNOVATION CENTRE" 140,000 SQ FT INDUSTRIAL

#### 115, 129, 169 SOUTH SERVICE ROAD Grimsby, ON

Milan Vujasin, Real Estate Agent 905.730.3068 | soldbyvujasin@gmail.com

Royal LePage® Macro Realty, Brokerage 2247 Rymal Road East, Unit #250, Stoney Creek, ON Independently Owned & Operated

#### **Property Features**

- Over 17.5 acres of industrial land with approx. 140,000SqFt of buildings.
- Site plan application submitted for over 409,000SqFt.
- The location is approximately 45 min to Toronto or US Border.
- **30** min to Hamilton Airport or Port.
- Conveniently located for quick access along the QEW to GTA
- Ideal for light manufacturing, assembly, storage, distribution, and office.
- The proposed site plan consists of 1,400 ft of highway frontage.
- Modern design, over 28' ceiling height and large windows.
- The property is for sale in as in condition.