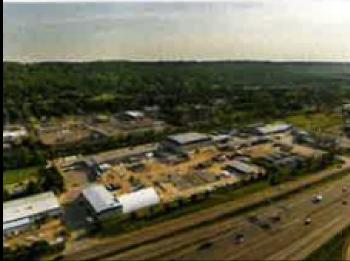

#### FOR SALE140,000 SQ FT INDUSTRIAL<br/>"GRIMSBY INNOVATION CENTRE" 140,000 SQ FT INDUSTRIAL

#### 115, 129, 169 SOUTH SERVICE ROAD Grimsby, ON

Milan Vujasin, Real Estate Agent 905.730.3068 | soldbyvujasin@gmail.com

Royal LePage® Macro Realty, Brokerage 2247 Rymal Road East, Unit #250, Stoney Creek, ON Independently Owned & Operated

#### **Property Features**

- Over 17.5 acres of industrial land with approx. 140,000SqFt of buildings.
- Site plan application submitted for over 409,000SqFt.
- The location is approximately 45 min to Toronto or US Border.
- **30** min to Hamilton Airport or Port.
- Conveniently located for quick access along the QEW to GTA
- Ideal for light manufacturing, assembly, storage, distribution, and office.
- The proposed site plan consists of 1,400 ft of highway frontage.
- Modern design, over 28' ceiling height and large windows.
- The property is for sale in as in condition.