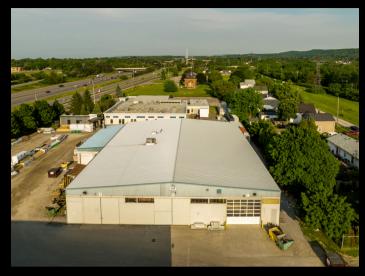

#### **Property Features**

- Over 17.5 acres of industrial land with approx. 140,000SqFt of buildings.
- Site plan application submitted for over 409,000SqFt.
- The location is approximately 45 min to Toronto or US Border.
- **30** min to Hamilton Airport or Port.
- Conveniently located for quick access along the QEW to GTA
- Ideal for light manufacturing, assembly, storage, distribution, and office.
- The proposed site plan consists of 1,400 ft of highway frontage.
- Modern design, over 28' ceiling height and large windows.
- The property is for sale in as in condition.