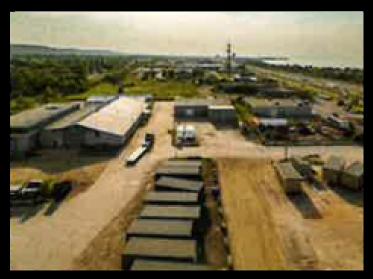

#### FOR SALE140,000 SQ FT INDUSTRIAL<br/>"GRIMSBY INNOVATION CENTRE" 140,000 SQ FT INDUSTRIAL

#### **Property Features**

- Over 17.5 acres of industrial land with approx. 140,000SqFt of buildings.
- Site plan application submitted for over 409,000SqFt.
- The location is approximately 45 min to Toronto or US Border.
- **30** min to Hamilton Airport or Port.
- Conveniently located for quick access along the QEW to GTA
- Ideal for light manufacturing, assembly, storage, distribution, and office.
- The proposed site plan consists of 1,400 ft of highway frontage.
- Modern design, over 28' ceiling height and large windows.
- The property is for sale in as in condition.