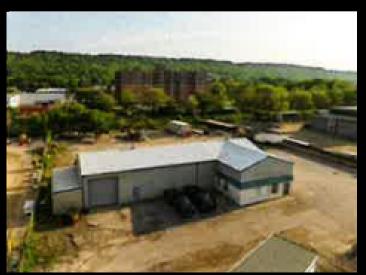

#### FOR SALE140,000 SQ FT INDUSTRIAL<br/>"GRIMSBY INNOVATION CENTRE" 140,000 SQ FT INDUSTRIAL

#### **Property Features**

- Over 17.5 acres of industrial land with approx. 140,000SqFt of buildings.
- Site plan application submitted for over 409,000SqFt.
- The location is approximately 45 min to Toronto or US Border.
- **30** min to Hamilton Airport or Port.
- Conveniently located for quick access along the QEW to GTA
- Ideal for light manufacturing, assembly, storage, distribution, and office.
- The proposed site plan consists of 1,400 ft of highway frontage.
- Modern design, over 28' ceiling height and large windows.
- The property is for sale in as in condition.