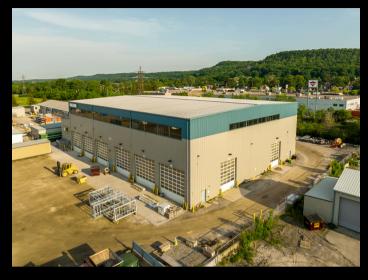

### **PROPERTY OVERVIEW**

#### **Property Features**

- Over 17.5 acres of industrial land with approx. 140,000SqFt of buildings.
- Site plan application submitted for over 409,000SqFt.
- The location is approximately 45 min to Toronto or US Border.
- **30** min to Hamilton Airport or Port.
- Conveniently located for quick access along the QEW to GTA
- Ideal for light manufacturing, assembly, storage, distribution, and office.
- The proposed site plan consists of 1,400 ft of highway frontage.
- Modern design, over 28' ceiling height and large windows.
- The property is for sale in as in condition.