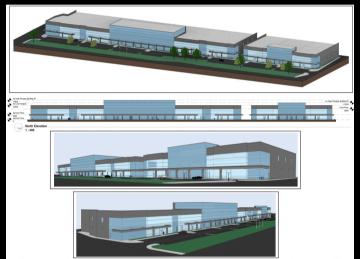

#### **Property Features**

- Over 17.5 acres of industrial land with approx. 140,000SqFt of buildings.
- Site plan application submitted for over 409,000SqFt.
- The location is approximately 45 min to Toronto or US Border.
- **30** min to Hamilton Airport or Port.
- Conveniently located for quick access along the QEW to GTA
- Ideal for light manufacturing, assembly, storage, distribution, and office.
- The proposed site plan consists of 1,400 ft of highway frontage.
- Modern design, over 28' ceiling height and large windows.
- The property is for sale in as in condition.