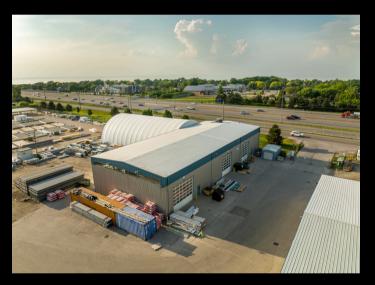

#### FOR SALE140,000 SQ FT INDUSTRIAL<br/>"GRIMSBY INNOVATION CENTRE" 140,000 SQ FT INDUSTRIAL

#### **Property Features**

- Over 17.5 acres of industrial land with approx. 140,000SqFt of buildings.
- Site plan application submitted for over 409,000SqFt.
- The location is approximately 45 min to Toronto or US Border.
- **30** min to Hamilton Airport or Port.
- Conveniently located for quick access along the QEW to GTA
- Ideal for light manufacturing, assembly, storage, distribution, and office.
- The proposed site plan consists of 1,400 ft of highway frontage.
- Modern design, over 28' ceiling height and large windows.
- The property is for sale in as in condition.