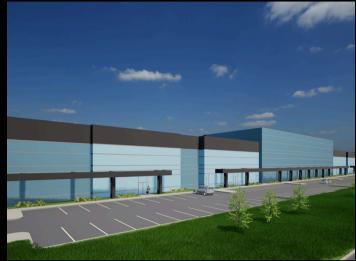

#### **Property Features**

- Over 17.5 acres of industrial land with approx. 140,000SqFt of buildings.
- Site plan application submitted for over 409,000SqFt.
- The location is approximately 45 min to Toronto or US Border.
- **30** min to Hamilton Airport or Port.
- Conveniently located for quick access along the QEW to GTA
- Ideal for light manufacturing, assembly, storage, distribution, and office.
- The proposed site plan consists of 1,400 ft of highway frontage.
- Modern design, over 28' ceiling height and large windows.
- The property is for sale in as in condition.