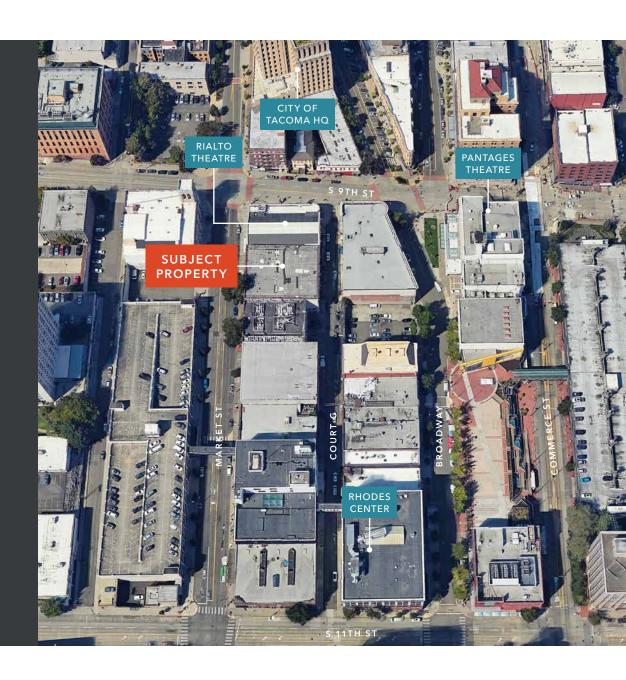

Kidder Mathews is pleased to present the opportunity to acquire this four-story parking garage located in Downtown Tacoma