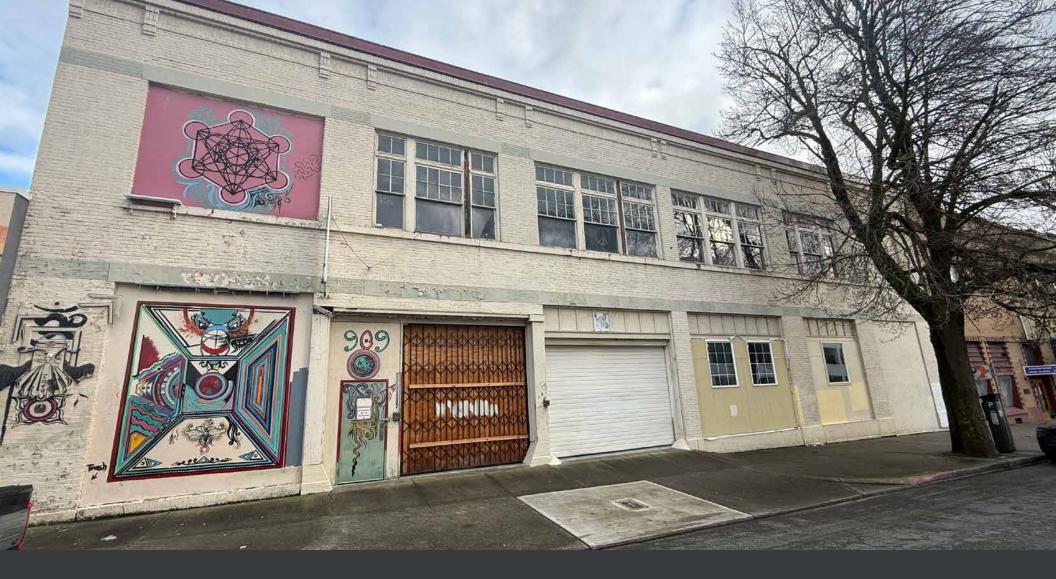

Kidder Mathews is pleased to present the opportunity to acquire this four-story parking garage located in Downtown Tacoma

# PROPERTY FEATURES

| ADDRESS         | 909 Market St, Tacoma, WA 98405 |
|-----------------|---------------------------------|
| BUILDING SIZE   | 48,000 SF                       |
| LAND SIZE       | 12,000 SF (0.28 AC)             |
| PRICE / BLDG SF | 1.95M (\$40.63/SF)              |
| PARCEL NUMBER   | 2009070040                      |
| BUILT           | 1919                            |
| STALLS          | 136 stalls (\$14,338/stall)     |
| ZONING          | Downtown Regional Growth Center |