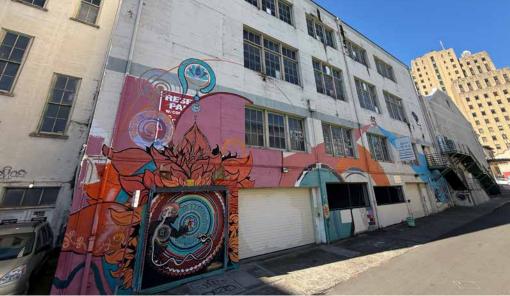

Kidder Mathews is pleased to present the opportunity to acquire this four-story parking garage located in Downtown Tacoma

# PROPERTY FEATURES

| ADDRESS         | 909 Market St, Tacoma, WA 98405 |
|-----------------|---------------------------------|
| BUILDING SIZE   | 48,000 SF                       |
| LAND SIZE       | 12,000 SF (0.28 AC)             |
| PRICE / BLDG SF | 1.95M (\$40.63/SF)              |
| PARCEL NUMBER   | 2009070040                      |
| BUILT           | 1919                            |
| STALLS          | 136 stalls (\$14,338/stall)     |
| ZONING          | Downtown Regional Growth Center |