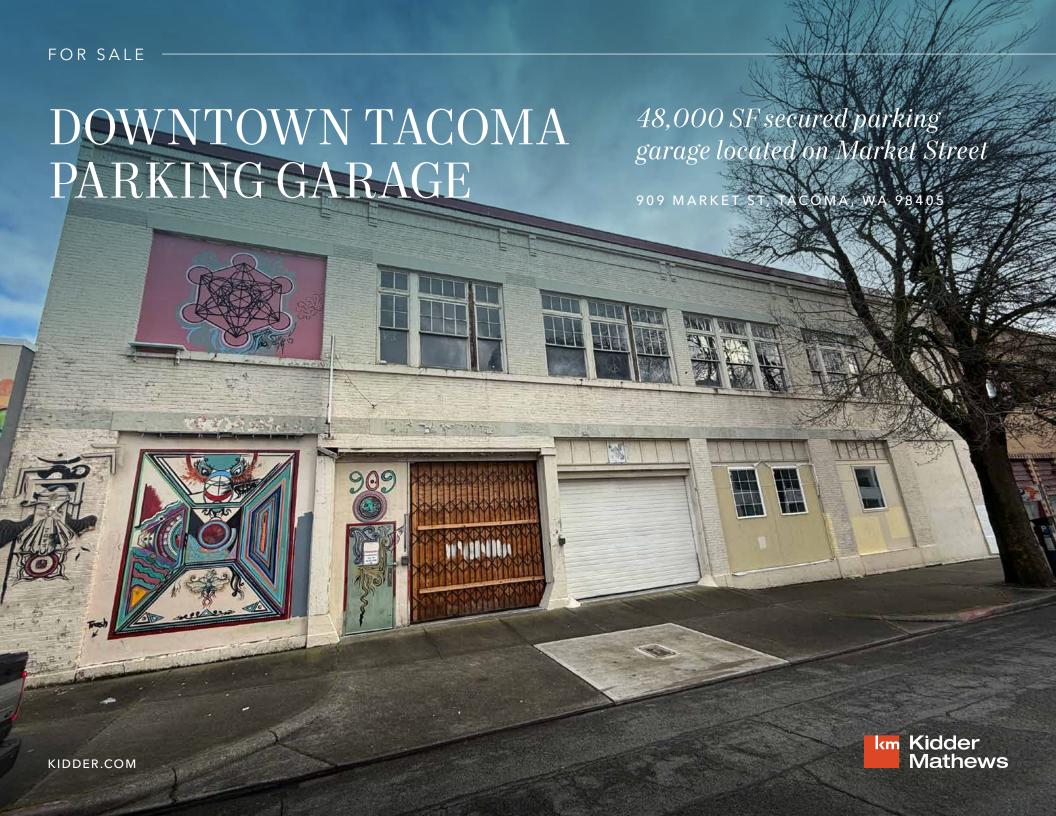

Kidder Mathews is pleased to present the opportunity to acquire this four-story parking garage located in Downtown Tacoma

# PROPERTY FEATURES

| ADDRESS         | 909 Market St, Tacoma, WA 98405 |
|-----------------|---------------------------------|
| BUILDING SIZE   | 48,000 SF                       |
| LAND SIZE       | 12,000 SF (0.28 AC)             |
| PRICE / BLDG SF | 1.95M (\$40.63/SF)              |
| PARCEL NUMBER   | 2009070040                      |
| BUILT           | 1919                            |
| STALLS          | 136 stalls (\$14,338/stall)     |
| ZONING          | Downtown Regional Growth Center |