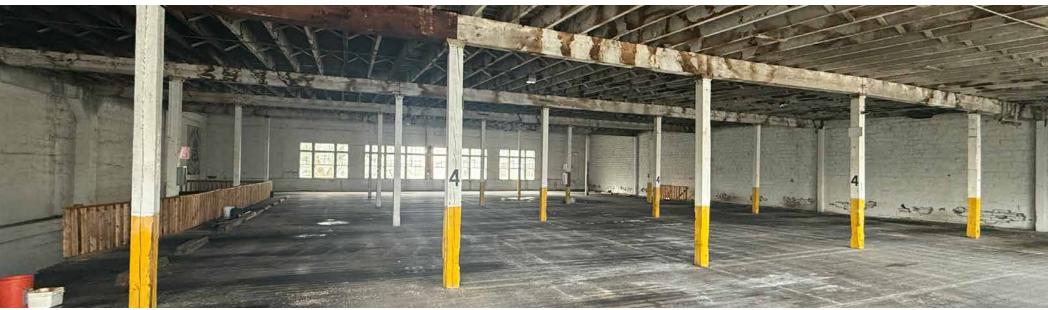

Kidder Mathews is pleased to present the opportunity to acquire this four-story parking garage located in Downtown Tacoma

# PROPERTY FEATURES

| ADDRESS         | 909 Market St, Tacoma, WA 98405 |
|-----------------|---------------------------------|
| BUILDING SIZE   | 48,000 SF                       |
| LAND SIZE       | 12,000 SF (0.28 AC)             |
| PRICE / BLDG SF | 1.95M (\$40.63/SF)              |
| PARCEL NUMBER   | 2009070040                      |
| BUILT           | 1919                            |
| STALLS          | 136 stalls (\$14,338/stall)     |
| ZONING          | Downtown Regional Growth Center |