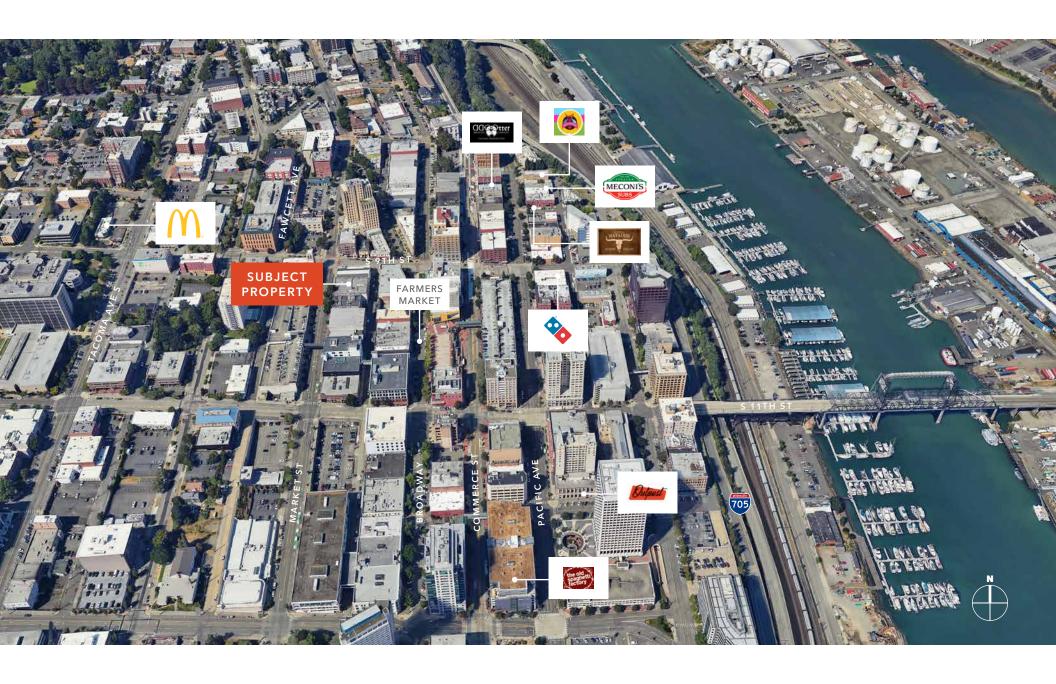

Kidder Mathews is pleased to present the opportunity to acquire this four-story parking garage located in Downtown Tacoma