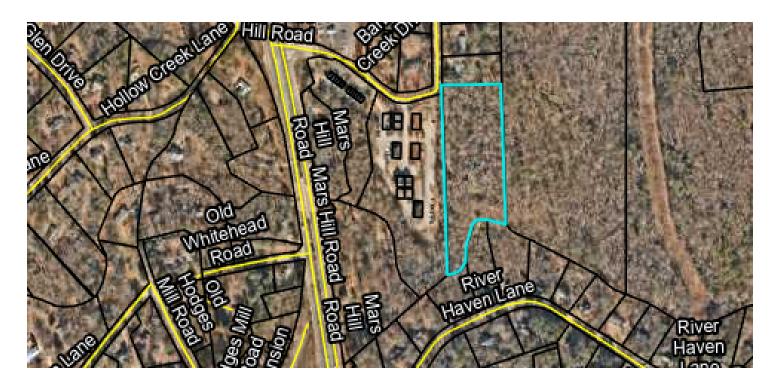

### PROPERTY DESCRIPTION

This 4.55-acre property in Oconee County has already undergone the rezone process to O-I-P and is awaiting its future development.

The property abuts phase 2 of the Barber Creek office park on its western side and 55+ undeveloped acres to the east.