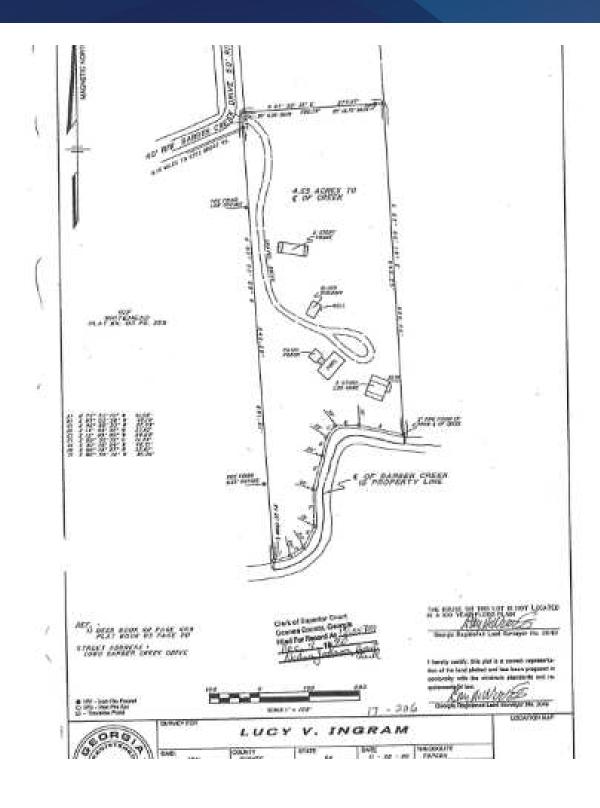

### PROPERTY DESCRIPTION

This 4.55-acre property in Oconee County has already undergone the rezone process to O-I-P and is awaiting its future development.

The property abuts phase 2 of the Barber Creek office park on its western side and 55+ undeveloped acres to the east.