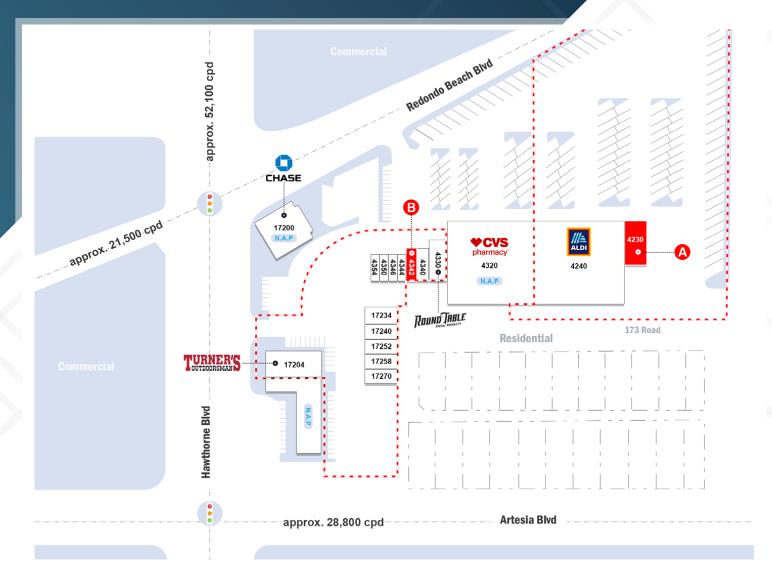

# North Point Center Tenant Directory Total GLA: 77,547 SF

|    | NO.  | TENANT                         | <u>(SF)</u> | NO.   | TENANT                  | <u>(SF)</u> |
|----|------|--------------------------------|-------------|-------|-------------------------|-------------|
| A- | 4230 | Available Endcap               | 1,752       | 4354  | King Mediterrano        | 682         |
|    | 4240 | ALDI                           | 26,205      | 17200 | Chase Bank              | N.A.P       |
|    | 4320 | CVS Pharmacy                   | N.A.P       | 17204 | Turner's Outdoorsman    | 6,685       |
|    | 4330 | Round Table Pizza              | 3,271       | 17234 | Los Olivos              | 2,003       |
|    | 4340 | California Medical Weight Loss | 1,504       | 17240 | Happy In Paradise (PMA) | 1,000       |
| B- | 4342 | Available                      | 1,110       | 17252 | Postal Boxes            | 1,093       |
|    | 4344 | Tobacco                        | 748         | 17258 | Ocean Massage Spa       | 1,009       |
|    | 4346 | Optometry                      | 865         | 17264 | Chiropractic            | 1,214       |
|    | 4350 | Dentist                        | 925         | 17270 | Orthodontist            | 1,719       |