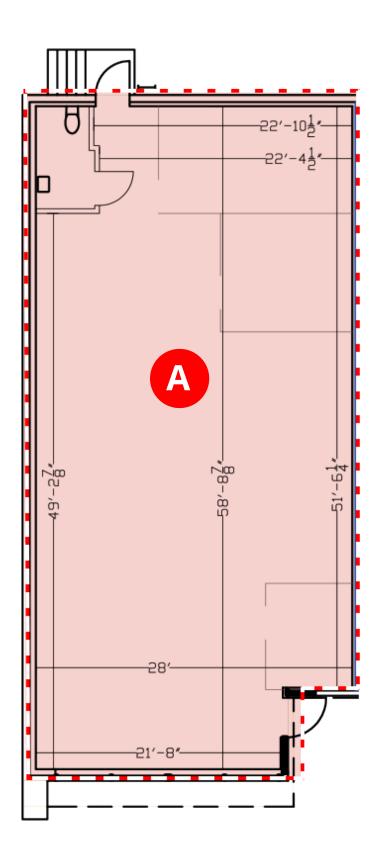

| 17204 | Turner's Outdoorsman    | 6,685       |
|    | 4330 | Round Table Pizza              | 3,271       | 17234 | Los Olivos              | 2,003       |
|    | 4340 | California Medical Weight Loss | 1,504       | 17240 | Happy In Paradise (PMA) | 1,000       |
| B- | 4342 | Available                      | 1,110       | 17252 | Postal Boxes            | 1,093       |
|    | 4344 | Tobacco                        | 748         | 17258 | Ocean Massage Spa       | 1,009       |
|    | 4346 | Optometry                      | 865         | 17264 | Chiropractic            | 1,214       |
|    | 4350 | Dentist                        | 925         | 17270 | Orthodontist            | 1,719       |

4230 Redondo Beach Blvd | Torrance, CA 90504



# Available



Space 4230

1,752 SF Endcap



## **CONTACT**

## **Casey Mahony**

949.698.1108 | casey.mahony@srsre.com CA License No. 01886184

#### **Adam Handfield**

**949.698.1109** | adam.handfield@srsre.com

4230 Redondo Beach Blvd | Torrance, CA 90504



# Available



**Space 4342** 

1,110 SF

## **CONTACT**

## **Casey Mahony**

949.698.1108 | casey.mahony@srsre.com CA License No. 01886184

#### **Adam Handfield**

949.698.1109 | adam.handfield@srsre.com

CA License No. 01959419



4230 Redondo Beach Blvd | Torrance, CA 90504