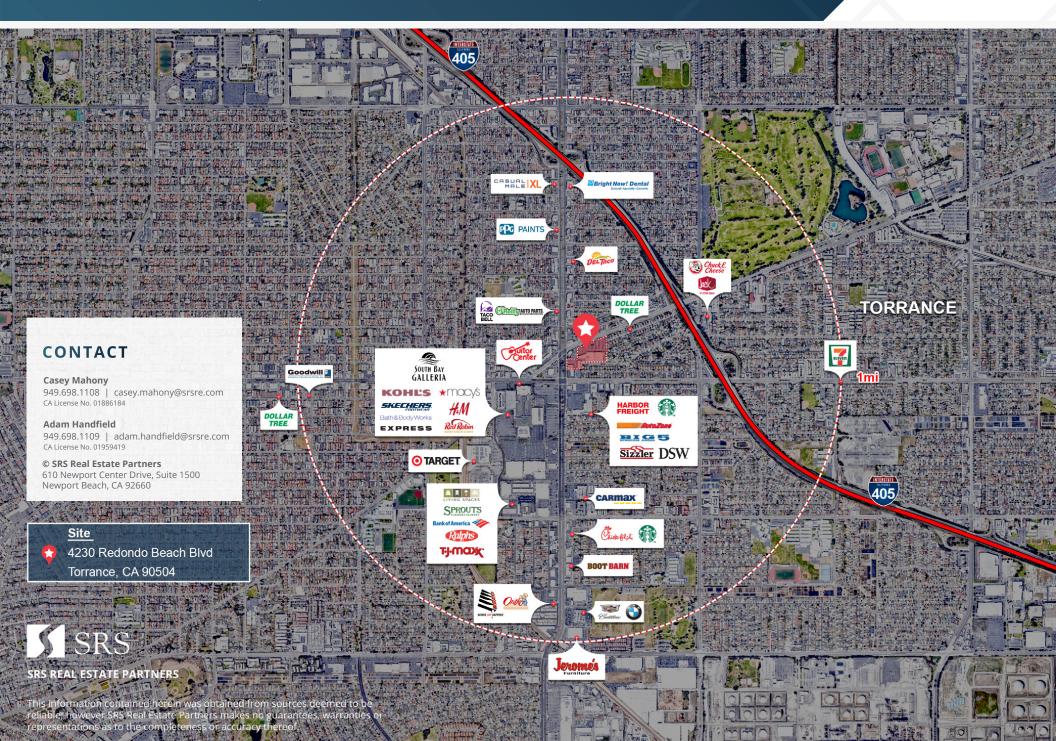

## DESCRIPTION

- Frontage on Hawthorne Blvd (approx. 52,000 cars per day!)
- Located across the street from the South Bay Galleria regional mall
- Close proximity to I-405 freeway to site surrounded by 3 major arterials for the trade area
- Exceptional retail opportunity co-tenancy in immediate area with numerous national & regional brand name tenants

### 2024 DEMOGRAPHICS

|                      | 1 Mile    | 3 Miles   | 5 Miles   |
|----------------------|-----------|-----------|-----------|
| Population           | 37,824    | 284,640   | 597,453   |
| Avg Household Income | \$124,022 | \$146,443 | \$138,309 |
| Daytime Population   | 9,246     | 136,649   | 363,284   |
| Source: Esri         |           |           |           |

### TRAFFIC COUNTS

Source: Costar

| Hawthorne Blvd     | approx. 52,100 cpd |
|--------------------|--------------------|
| Redondo Beach Blvd | approx. 21,500 cpd |
| Artesia Blvd       | approx. 28,800 cpd |

4230 Redondo Beach Blvd | Torrance, CA 90504