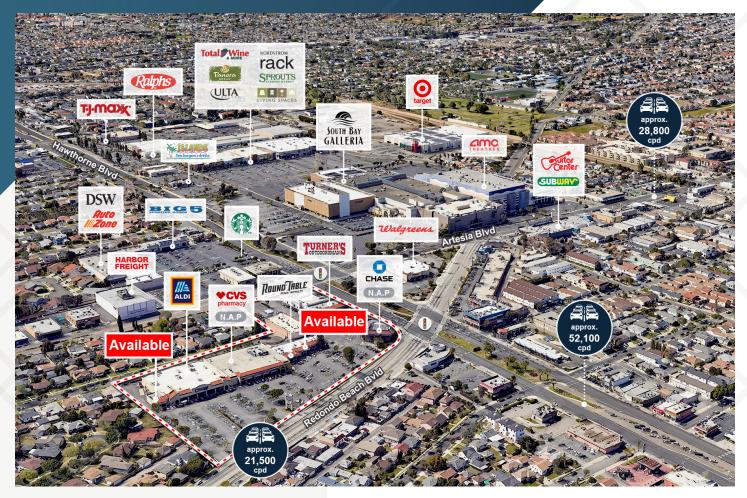

## DESCRIPTION

- Frontage on Hawthorne Blvd (approx. 52,000 cars per day!)
- Located across the street from the South Bay Galleria regional mall
- Close proximity to I-405 freeway to site surrounded by 3 major arterials for the trade area
- Exceptional retail opportunity co-tenancy in immediate area with numerous national & regional brand name tenants

### TRAFFIC COUNTS

Source: Costar

| Hawthorne Blvd     | approx. 52,100 cpd |
|--------------------|--------------------|
| Redondo Beach Blvd | approx. 21,500 cpd |
| Artesia Blvd       | approx. 28,800 cpd |