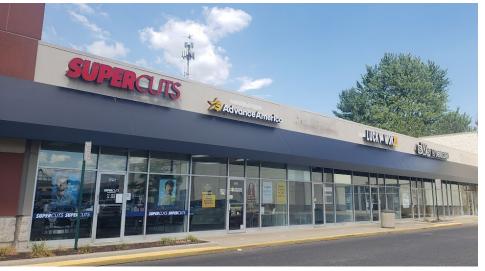

## GARDEN CITY TOWN CENTER

**FORD ROAD** 

| Tenant                                                              | Size      |
|---------------------------------------------------------------------|-----------|
| O'Reilly Auto                                                       | 6,840 SF  |
| H&R Block                                                           | 904 SF    |
| Q & N Nails                                                         | 1,296 SF  |
| Beirock Wraps                                                       | 1,344 SF  |
| Dollar Tree                                                         | 8,004 SF  |
| Supercuts                                                           | 1,296 SF  |
| Advance America                                                     | 1,296 SF  |
| Official Driving School                                             | 1,296 SF  |
| Lucky Wok                                                           | 1,296 SF  |
| Tiramisu Cafe                                                       | 2,592 SF  |
| AVAILABLE                                                           | 2,311 SF  |
| Planet Fitness                                                      | 30,000 SF |
| NAP                                                                 | 20,474 SF |
| CATO                                                                | 4,000 SF  |
| AVAILABLE                                                           | 8,973 SF  |
| Public Service Credit Union                                         | 3,251 SF  |
| Parking Provided on Site-556 cars<br>Municipal Parking Lot-255 cars |           |