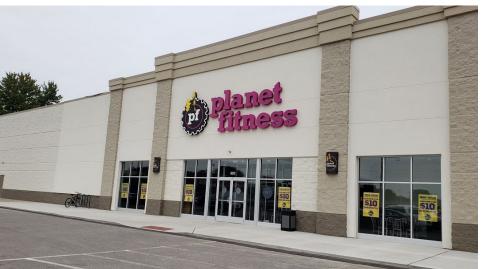

Join Planet Fitness, O'Reilly Auto Parts, Dollar Tree, and Cato Fashions at the Garden City Town Center which boasts a mix of national, and local tenants.

The 8,973 SF space is currently leased on a month-to-month basis. The Landlord has the option to subdivide the space, subject to the Tenant's qualifications.

## GARDEN CITY TOWN CENTER

**FORD ROAD** 

| Tenant                                                              | Size      |
|---------------------------------------------------------------------|-----------|
| O'Reilly Auto                                                       | 6,840 SF  |
| H&R Block                                                           | 904 SF    |
| Q & N Nails                                                         | 1,296 SF  |
| Beirock Wraps                                                       | 1,344 SF  |
| Dollar Tree                                                         | 8,004 SF  |
| Supercuts                                                           | 1,296 SF  |
| Advance America                                                     | 1,296 SF  |
| Official Driving School                                             | 1,296 SF  |
| Lucky Wok                                                           | 1,296 SF  |
| Tiramisu Cafe                                                       | 2,592 SF  |
| AVAILABLE                                                           | 2,311 SF  |
| Planet Fitness                                                      | 30,000 SF |
| NAP                                                                 | 20,474 SF |
| CATO                                                                | 4,000 SF  |
| AVAILABLE                                                           | 8,973 SF  |
| Public Service Credit Union                                         | 3,251 SF  |
| Parking Provided on Site-556 cars<br>Municipal Parking Lot-255 cars |           |