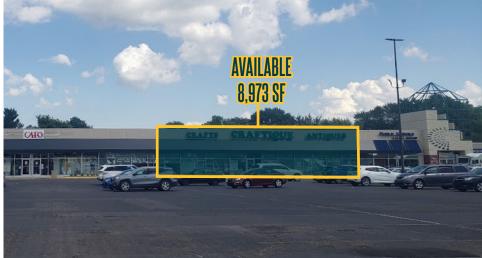

#### Availability

2,311 SF 8,973 SF

Join Planet Fitness, O'Reilly Auto Parts, Dollar Tree, and Cato Fashions at the Garden City Town Center which boasts a mix of national, and local tenants.

The 8,973 SF space is currently leased on a month-to-month basis. The Landlord has the option to subdivide the space, subject to the Tenant's qualifications.

## GARDEN CITY TOWN CENTER

**FORD ROAD** 

| Tenant                                                              | Size      |
|---------------------------------------------------------------------|-----------|
| O'Reilly Auto                                                       | 6,840 SF  |
| H&R Block                                                           | 904 SF    |
| Q & N Nails                                                         | 1,296 SF  |
| Beirock Wraps                                                       | 1,344 SF  |
| Dollar Tree                                                         | 8,004 SF  |
| Supercuts                                                           | 1,296 SF  |
| Advance America                                                     | 1,296 SF  |
| Official Driving School                                             | 1,296 SF  |
| Lucky Wok                                                           | 1,296 SF  |
| Tiramisu Cafe                                                       | 2,592 SF  |
| AVAILABLE                                                           | 2,311 SF  |
| Planet Fitness                                                      | 30,000 SF |
| NAP                                                                 | 20,474 SF |
| CATO                                                                | 4,000 SF  |
| AVAILABLE                                                           | 8,973 SF  |
| Public Service Credit Union                                         | 3,251 SF  |
| Parking Provided on Site-556 cars<br>Municipal Parking Lot-255 cars |           |