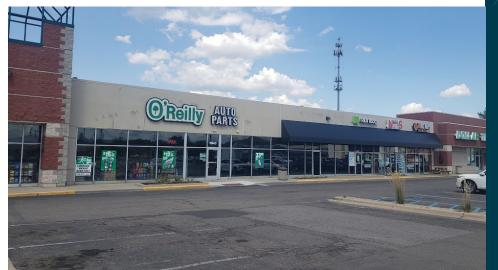

Join Planet Fitness, O'Reilly Auto Parts, Dollar Tree, and Cato Fashions at the Garden City Town Center which boasts a mix of national, and local tenants.

The 8,973 SF space is currently leased on a month-to-month basis. The Landlord has the option to subdivide the space, subject to the Tenant's qualifications.

## GARDEN CITY TOWN CENTER

**FORD ROAD** 

| Tenant                                                              | Size      |
|---------------------------------------------------------------------|-----------|
| O'Reilly Auto                                                       | 6,840 SF  |
| H&R Block                                                           | 904 SF    |
| Q & N Nails                                                         | 1,296 SF  |
| Beirock Wraps                                                       | 1,344 SF  |
| Dollar Tree                                                         | 8,004 SF  |
| Supercuts                                                           | 1,296 SF  |
| Advance America                                                     | 1,296 SF  |
| Official Driving School                                             | 1,296 SF  |
| Lucky Wok                                                           | 1,296 SF  |
| Tiramisu Cafe                                                       | 2,592 SF  |
| AVAILABLE                                                           | 2,311 SF  |
| Planet Fitness                                                      | 30,000 SF |
| NAP                                                                 | 20,474 SF |
| CATO                                                                | 4,000 SF  |
| AVAILABLE                                                           | 8,973 SF  |
| Public Service Credit Union                                         | 3,251 SF  |
| Parking Provided on Site-556 cars<br>Municipal Parking Lot-255 cars |           |