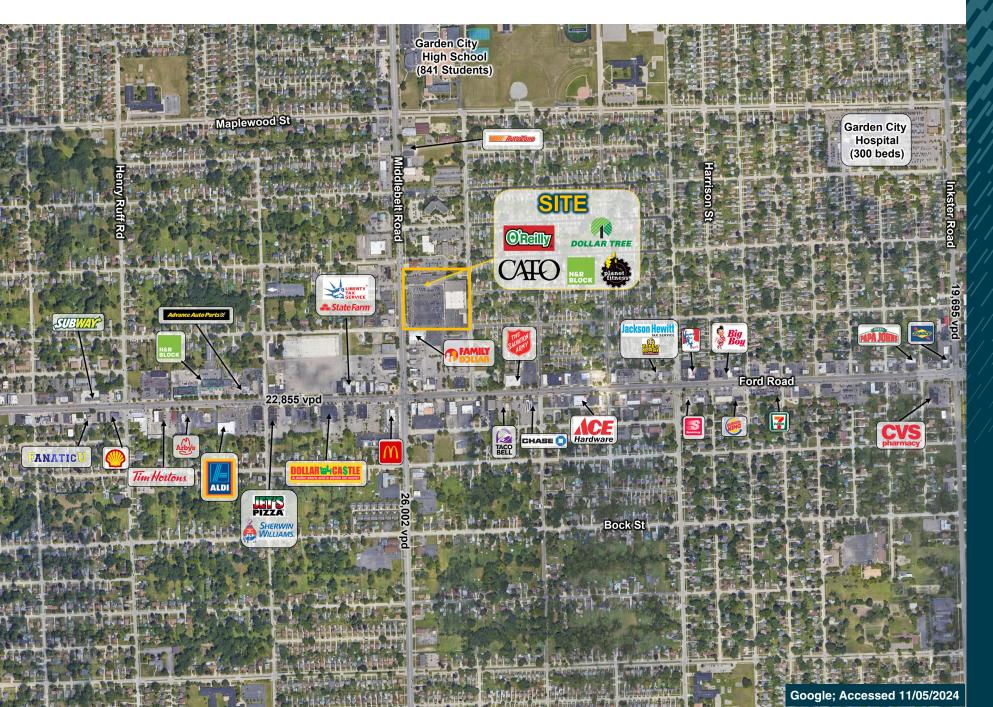

#### Features

The Garden City Town Center is located on the busy corner of Ford and Middlebelt Roads in the heart of Garden City, Michigan. This prime location has a large parking field, high traffic counts and is located just outside the busy downtown district.

Join Planet Fitness, O'Reilly Auto Parts, Dollar Tree, and Cato Fashions at the Garden City Town Center which boasts a mix of national, and local tenants.

The 8,973 SF space is currently leased on a month-to-month basis. The Landlord has the option to subdivide the space, subject to the Tenant's qualifications.