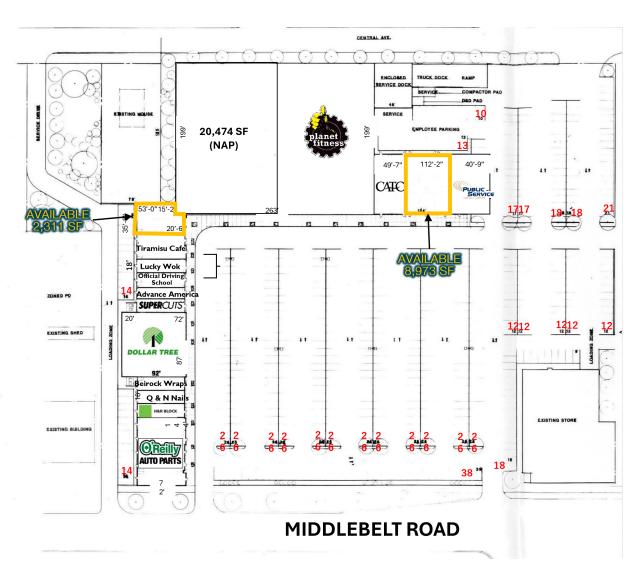

## GARDEN CITY TOWN CENTER

**FORD ROAD** 

| Tenant                                                              | Size      |
|---------------------------------------------------------------------|-----------|
| O'Reilly Auto                                                       | 6,840 SF  |
| H&R Block                                                           | 904 SF    |
| Q & N Nails                                                         | 1,296 SF  |
| Beirock Wraps                                                       | 1,344 SF  |
| Dollar Tree                                                         | 8,004 SF  |
| Supercuts                                                           | 1,296 SF  |
| Advance America                                                     | 1,296 SF  |
| Official Driving School                                             | 1,296 SF  |
| Lucky Wok                                                           | 1,296 SF  |
| Tiramisu Cafe                                                       | 2,592 SF  |
| AVAILABLE                                                           | 2,311 SF  |
| Planet Fitness                                                      | 30,000 SF |
| NAP                                                                 | 20,474 SF |
| CATO                                                                | 4,000 SF  |
| AVAILABLE                                                           | 8,973 SF  |
| Public Service Credit Union                                         | 3,251 SF  |
| Parking Provided on Site-556 cars<br>Municipal Parking Lot-255 cars |           |