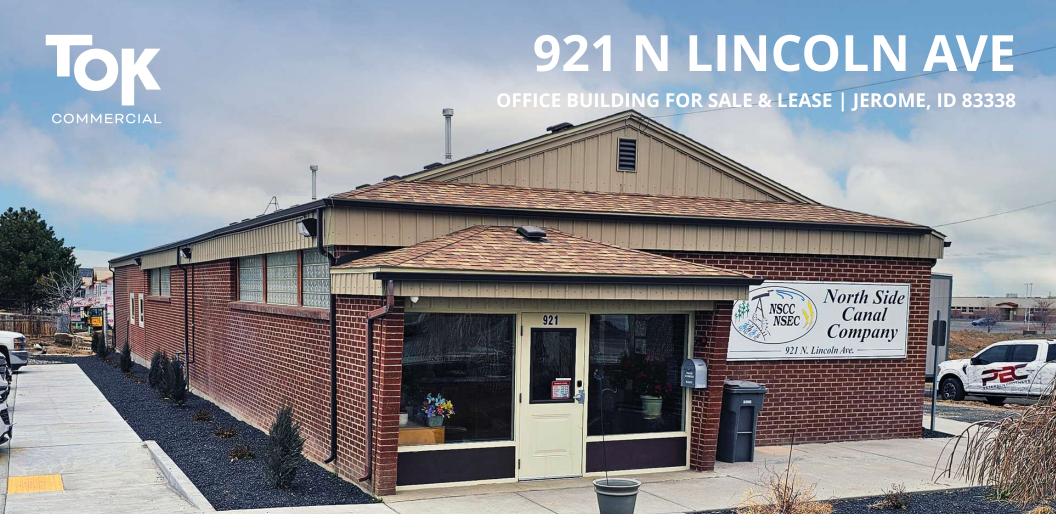

## JESSE SUTHERLAND

208.927.3455 jesse@tokcommercial.com

Class A office building boasts 9 office spaces, a reception waiting area, and a large conference room.

Near schools, medical facilities, retail, and other businesses.

Ample parking to the south with dedicated space.

Perfect for medical, professional, or general office needs.

Located on the busiest street in Jerome.

Abundant storage with two existing functioning safes.

## DETAILS

| PROPERTY TYPE:  | Office              |
|-----------------|---------------------|
| PROPERTY CLASS: | А                   |
| BLDG. SIZE:     | 3,685 SF            |
| SALE PRICE:     | \$660,000           |
| LEASE RATE:     | \$13.00 SF/yr (NNN) |
|                 |                     |