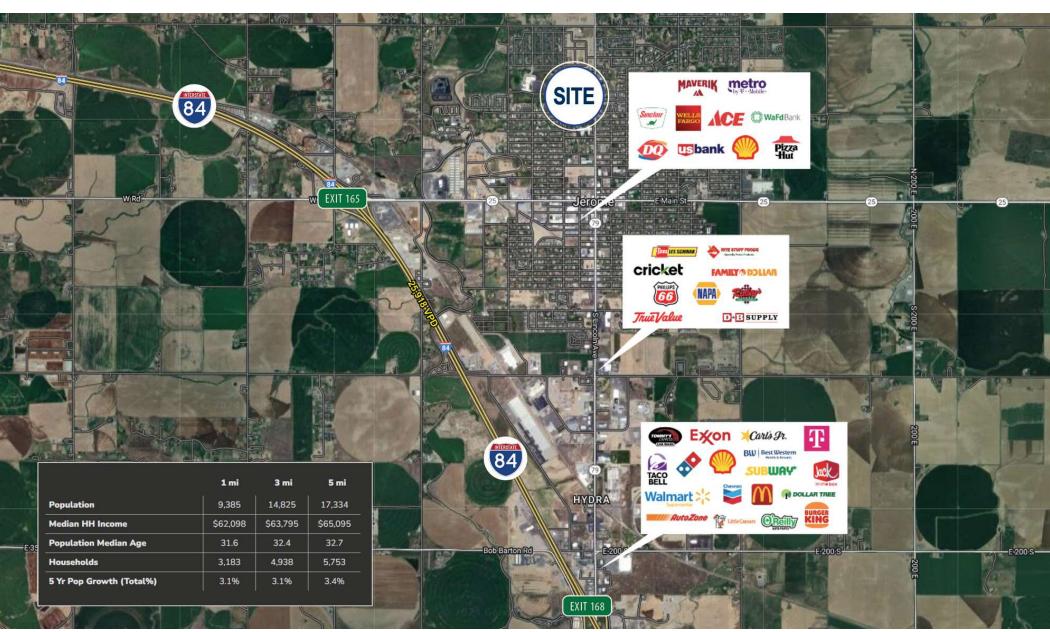

## JESSE SUTHERLAND

208.927.3455 jesse@tokcommercial.com

Class A office building boasts 9 office spaces, a reception waiting area, and a large conference room.

Near schools, medical facilities, retail, and other businesses.

Ample parking to the south with dedicated space.

Perfect for medical, professional, or general office needs.

Located on the busiest street in Jerome.

Abundant storage with two existing functioning safes.