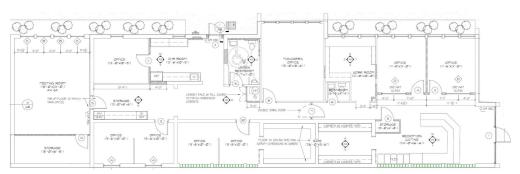

## JESSE SUTHERLAND

208.927.3455 jesse@tokcommercial.com

Class A office building boasts 9 office spaces, a reception waiting area, and a large conference room.

Near schools, medical facilities, retail, and other businesses.

Ample parking to the south with dedicated space.

Perfect for medical, professional, or general office needs.

Located on the busiest street in Jerome.

Abundant storage with two existing functioning safes.

## DETAILS

| PROPERTY TYPE:  | Office              |
|-----------------|---------------------|
| PROPERTY CLASS: | А                   |
| BLDG. SIZE:     | 3,685 SF            |
| SALE PRICE:     | \$660,000           |
| LEASE RATE:     | \$13.00 SF/yr (NNN) |
|                 |                     |