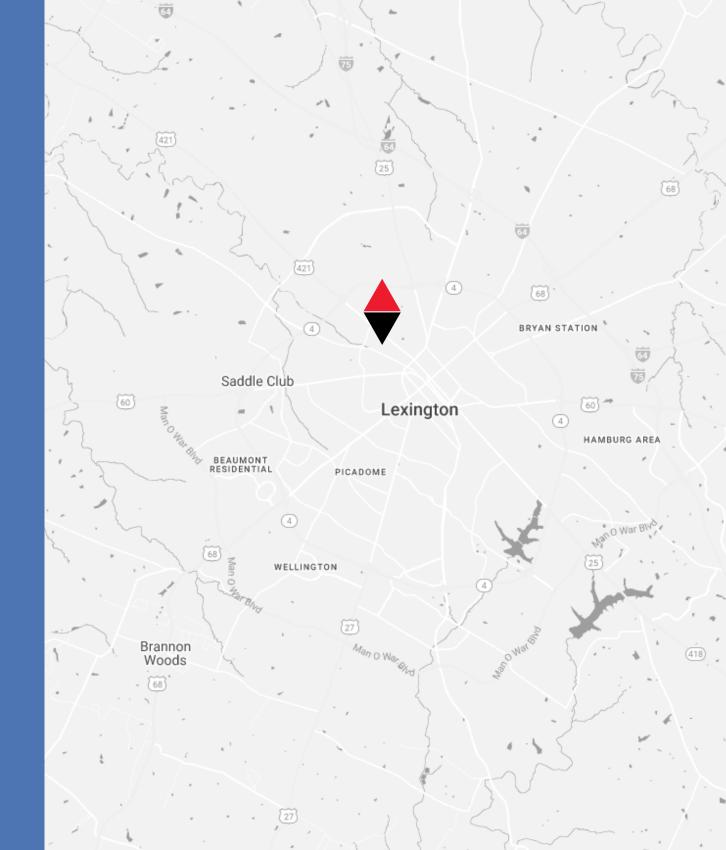

### SPACE FOR STORAGE AND WORK

Citadel Warehouse Services offers superior infrastructure built with logistics and distribution in mind. Now offering building C, over 24,000 sq. ft. of rentable warehouse and storage space located just miles from downtown Lexington and I-64.

## CONNECTED TO LEXINGTON AND BEYOND

5 MINUTES

**DOWNTOWN LEXINGTON** 

12 MINUTES

LEX AIRPORT

9 MINUTES

I-64 ACCESS

9 MINUTES

I-75 ACCESS

2 MINUTES

**NEW CIRCLE RD. ACCESS** 