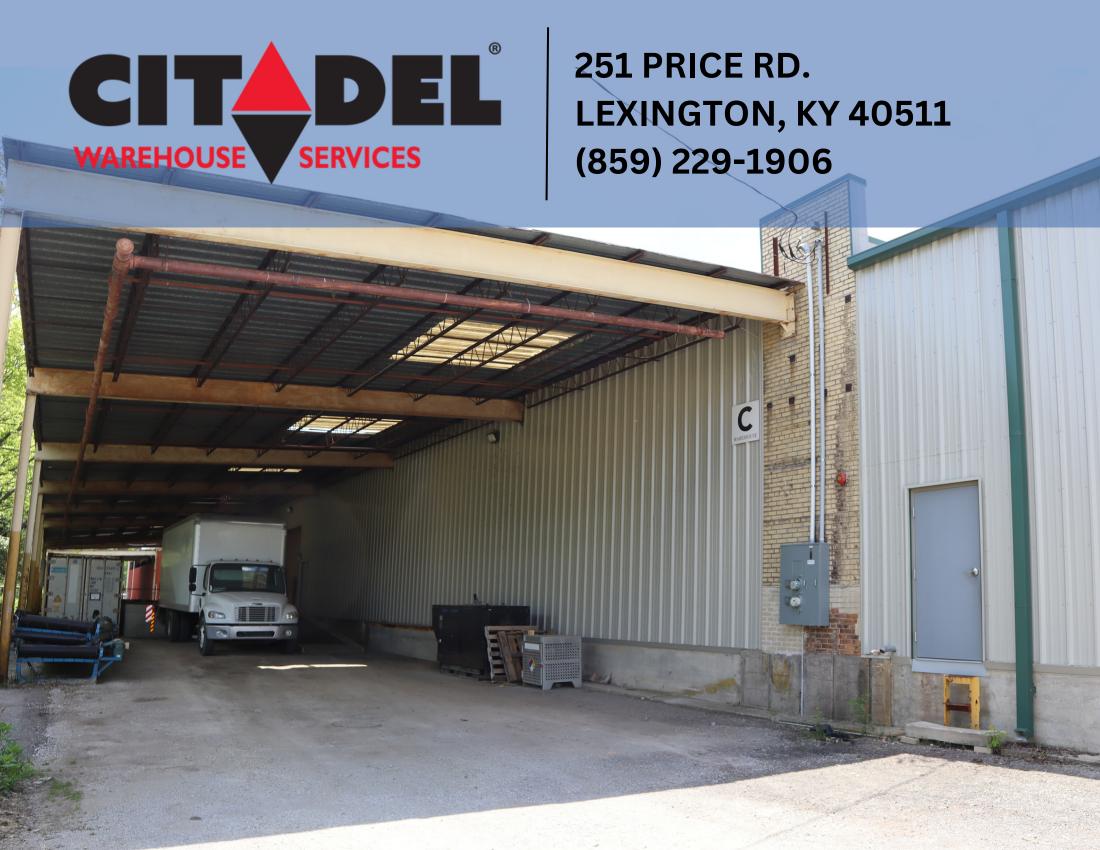

### SPACE FOR STORAGE AND WORK

Citadel Warehouse Services offers superior infrastructure built with logistics and distribution in mind. Now offering building C, over 24,000 sq. ft. of rentable warehouse and storage space located just miles from downtown Lexington and I-64.

### SOLID INFRASTRUCTURE

**BUILDING** 

С

**ACCESS** 

24/7 with gate code

**ELECTRIC CAPACITY** 

single phase with possibility of 3 phase

**PROPERTY TYPE** 

single story indsutrial storage warehouse

**PRICE/SQFT** 

\$8.00

STACKABLE HEIGHT

17' - 20'

**BUILDING CLASS** 

steel frame, metal siding, concrete floor

**LOADING DOCKS** 

1 covered loading dock/bay

**CEILING HEIGHT** 

20' - 23'

**ZONING DISTRICT** 

B-4

**PARKING** 

on-site parking spots available

**SECURITY CAMERAS** 

traffic monitoring on and adjacent to property

**BUILDING ENTRANCE** 

3 entrances, one covered loading bay/dock, forklift ramp

**FORKLIFT RAMPS** 

1 ramped fork lift entry

**ACCESS TO FORKLIFTS** 

rentable by hour or manned operator available