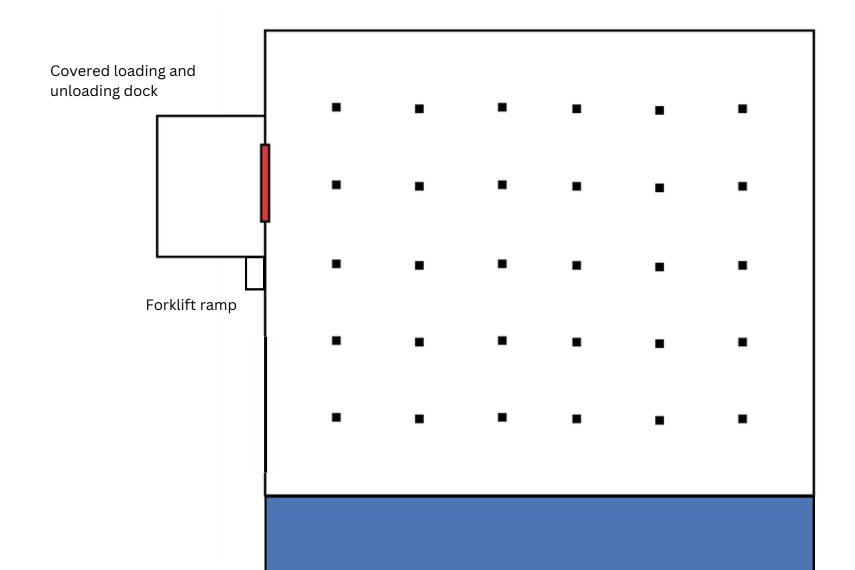

1 covered loading dock/bay

**CEILING HEIGHT** 

20' - 23'

**ZONING DISTRICT** 

B-4

**PARKING** 

on-site parking spots available

**SECURITY CAMERAS** 

traffic monitoring on and adjacent to property

**BUILDING ENTRANCE** 

3 entrances, one covered loading bay/dock, forklift ramp

**FORKLIFT RAMPS** 

1 ramped fork lift entry

**ACCESS TO FORKLIFTS** 

rentable by hour or manned operator available