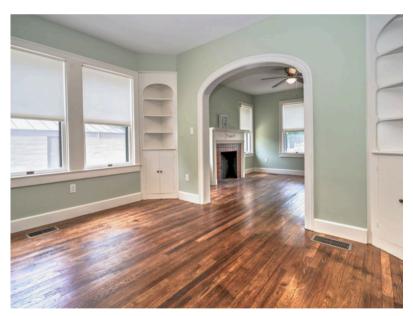

## Versatile Space

- -Approx. 1,083 sq. ft.
- -Fully renovated
- -Wood flooring throughout
- -Awarded "Best Historical Renovation in Austin"