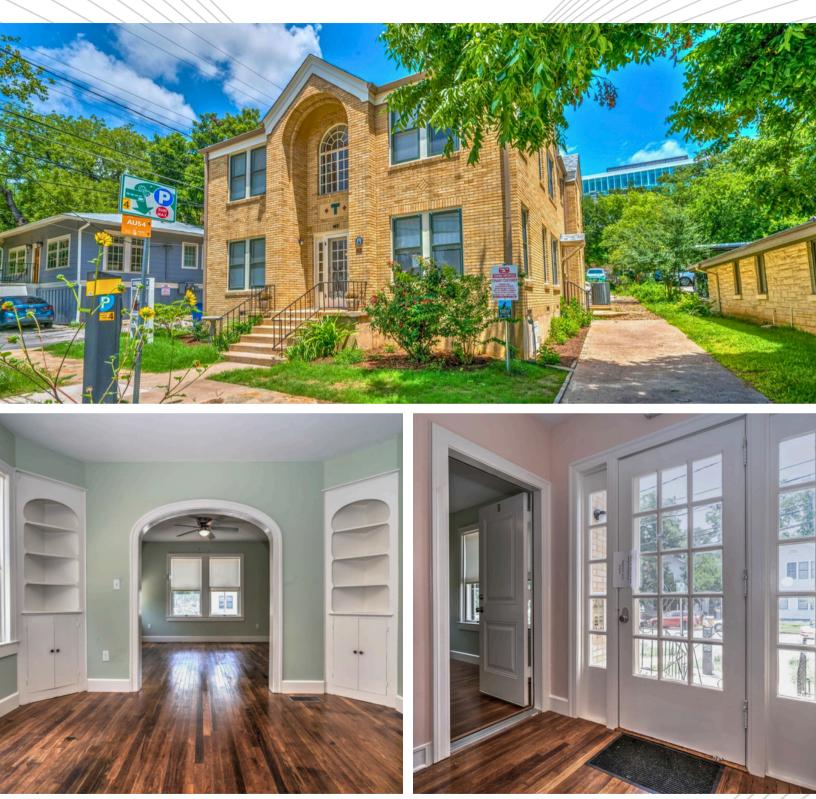

#### FULLY RENOVATED HISTORIC LANDMARK

## Unbeatable Location

- -Central Business District
- -2 blocks to the Courthouse
- -On-site parking

## Versatile Space

- -Approx. 1,083 sq. ft.
- -Fully renovated
- -Wood flooring throughout
- -Awarded "Best Historical Renovation in Austin"