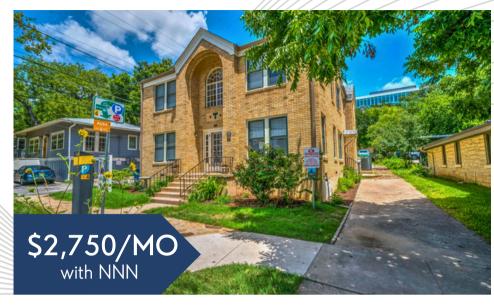

## 1105 Nueces St. #A

#### FULLY RENOVATED HISTORIC LANDMARK

## Unbeatable Location

- -Central Business District
- -2 blocks to the Courthouse
- -On-site parking

## Versatile Space

- -Approx. 1,083 sq. ft.
- -Fully renovated
- -Wood flooring throughout
- -Awarded "Best Historical Renovation in Austin"