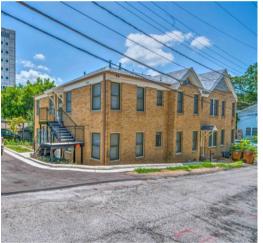

#### FULLY RENOVATED HISTORIC LANDMARK

## Versatile Space

- -Approx. 1,083 sq. ft.
- -Fully renovated
- -Wood flooring throughout
- -Awarded "Best Historical Renovation in Austin"