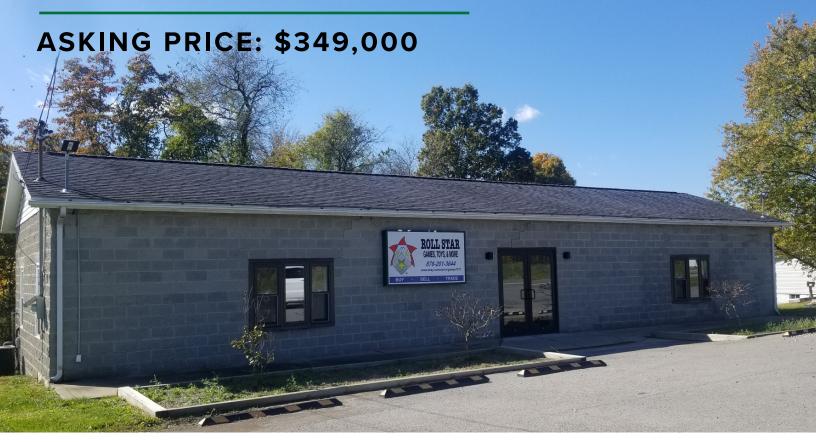

## FLEX/RETAIL BUILDING FOR SALE

148 BIG KNOB, ROCHESTER, PA 15074 NEW SEWICKLEY TWP | BEAVER COUNTY

## **PROPERTY FEATURES:**

- · Investment Property for Sale
- 1,500 SF Flex/Office/Retail Building on 3 acres
- Reduced Asking Price Motivated Seller
- Finished office or retail space with restroom
- Existing tenant on a five (5) year lease
- Second building on property separately metered and used for storage
- Great visibility on Big Knob Road with ample parking
- Gas/Electric/Septic/Well
- OGM Rights not included, but can be negotiated
- Freedom School District