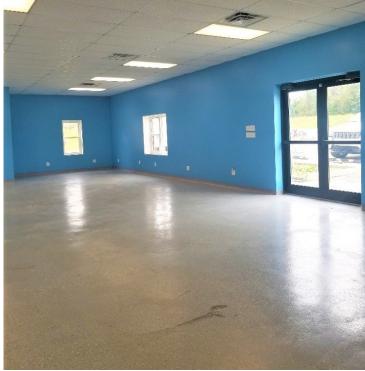

## **PROPERTY FEATURES:**

- · Investment Property for Sale
- 1,500 SF Flex/Office/Retail Building on 3 acres
- Reduced Asking Price Motivated Seller
- Finished office or retail space with restroom
- Existing tenant on a five (5) year lease
- Second building on property separately metered and used for storage
- Great visibility on Big Knob Road with ample parking
- Gas/Electric/Septic/Well
- OGM Rights not included, but can be negotiated
- Freedom School District