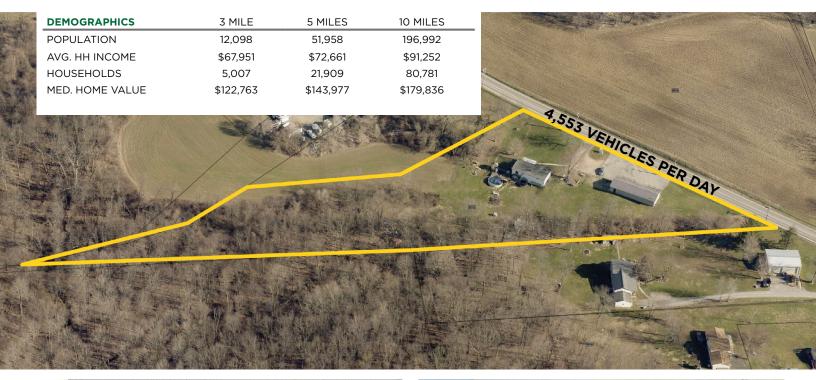

## **PROPERTY FEATURES:**

- · Investment Property for Sale
- 1,500 SF Flex/Office/Retail Building on 3 acres
- Reduced Asking Price Motivated Seller
- Finished office or retail space with restroom
- Existing tenant on a five (5) year lease
- Second building on property separately metered and used for storage
- Great visibility on Big Knob Road with ample parking
- Gas/Electric/Septic/Well
- OGM Rights not included, but can be negotiated
- Freedom School District